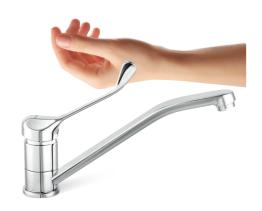

## Biztonság és sterilitás

Az új, speciális kezelőkarral lehetőség nyílik a csap nyitására/zárására anélkül, hogy kézzel érintenénk azt. A csukló-nyitó technika alkalmazása természetes, könnyű és még nagyobb biztonságot ad, hisz nem kell kézzel érinteni a kezelőkart, ahol kórokozók lehetnek.

### **Orvosi** kezelőkar

Számtalan előnye van az úgynevezett orvosi- vagy könyök kezelőkarnak - melyek összefüggenek egyrészt a higiéniai biztonsággal, másrészt a szerkezettel és funkcionalitással.

#### **▼** Biztonságos beállítás

A hőmérséklet és a nyomás kényelmesen és könnyen beállítható könyök- vagy csukló technikával anélkül, hogy kézzel érinteni kellene a kezelőkart.