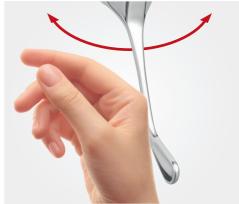

## Biztonság és sterilitás

Az új, speciális kezelőkarral lehetőség nyílik a csap nyitására/zárására anélkül, hogy kézzel érintenénk azt. A csukló-nyitó technika alkalmazása természetes, könnyű és még nagyobb biztonságot ad, hisz nem kell kézzel érinteni a kezelőkart, ahol kórokozók lehetnek.

### **Orvosi** kezelőkar

Számtalan előnye van az úgynevezett orvosi- vagy könyök kezelőkarnak - melyek összefüggenek egyrészt a higiéniai biztonsággal, másrészt a szerkezettel és funkcionalitással.

#### **▼** Biztonságos beállítás

A hőmérséklet és a nyomás kényelmesen és könnyen beállítható könyök- vagy csukló technikával anélkül, hogy kézzel érinteni kellene a kezelőkart.