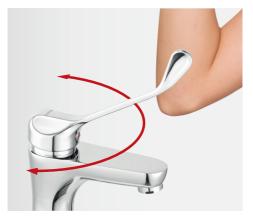

## Biztonság és sterilitás

Az új, speciális kezelőkarral lehetőség nyílik a csap nyitására/zárására anélkül, hogy kézzel érintenénk azt. A csukló-nyitó technika alkalmazása természetes, könnyű és még nagyobb biztonságot ad, hisz nem kell kézzel érinteni a kezelőkart, ahol kórokozók lehetnek.

### **Orvosi** kezelőkar

Számtalan előnye van az úgynevezett orvosi- vagy könyök kezelőkarnak - melyek összefüggenek egyrészt a higiéniai biztonsággal, másrészt a szerkezettel és funkcionalitással.

#### **▼** Biztonságos beállítás

A hőmérséklet és a nyomás kényelmesen és könnyen beállítható könyök- vagy csukló technikával anélkül, hogy kézzel érinteni kellene a kezelőkart.