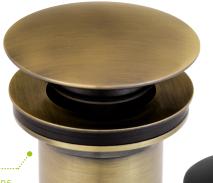

#### **S285BR**

G5/4 Rotondo drain valve

- for washbasins with overflow
- made of brass
- old bronze