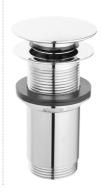

#### S288PPCB

G5/4 drain valve

- black ceramic drain
- for washbasins with overflow
- made of durable polypropylene