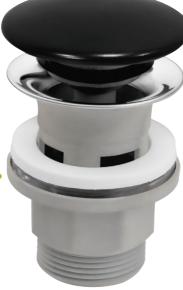

#### S288PPCB

G5/4 drain valve

- black ceramic drain
- for washbasins with overflow
- made of durable polypropylene