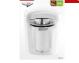

#### **S285BR**

G5/4 Rotondo drain valve

- for washbasins with overflow
- made of brass
- old bronze