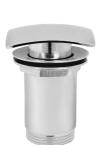

- for washbasins without overflow • made of brass
- chrome

S285B-B

G5/4 Rotondo drain valve

- · for washbasins without overflow
- made of brass
- chrome

**S285B** 

**S285** S285-B

G5/4 Rotondo drain valve

- · for washbasins with overflow
- made of brass
- chrome