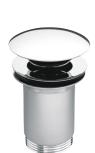

### DRAIN VALVE CLIK-CLAK

**S283-WBP-B** 

G5/4 tall drain valve for vassel lavatories

- · for washbasins without overflow
- · made of brass
- chrome

**S285-WBP** 

**S285-WBP-B** 

G5/4 tall drain valve for vassel lavatories

- for washbasins without overflow • made of brass
- chrome

S285B-B

G5/4 Rotondo drain valve

- · for washbasins without overflow
- made of brass
- chrome

**S285B** 

**S285** S285-B

G5/4 Rotondo drain valve

- · for washbasins with overflow
- made of brass
- chrome