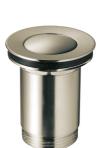

**S285NC-B** 

G5/4 Rotondo drain valve

- for washbasins with overflow
- · made of brass
- brushed nickel

**S284** 

G5/4 Quadro drain valve

- for washbasins with overflow • made of brass
- chrome