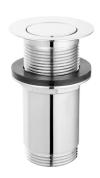

#### **S285BR**

G5/4 Rotondo drain valve

- for washbasins with overflow
- made of brass
- old bronze