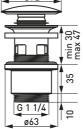

#### **S285BR**

G5/4 Rotondo drain valve

- for washbasins with overflow
- made of brass
- old bronze

- for washbasins without overflow • made of brass
- chrome

S285B-B

G5/4 Rotondo drain valve

- · for washbasins without overflow
- made of brass
- chrome

**S285B** 

**S285** S285-B

G5/4 Rotondo drain valve

- · for washbasins with overflow
- made of brass
- chrome