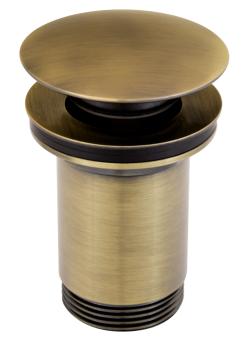

#### **S285BR**

G5/4 Rotondo drain valve

- for washbasins with overflow
- made of brass
- old bronze