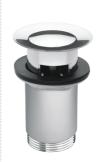

#### **S285BR**

G5/4 Rotondo drain valve

- for washbasins with overflow
- made of brass
- old bronze