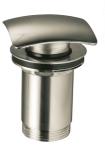

**S285NC-B** 

G5/4 Rotondo drain valve

- for washbasins with overflow
- · made of brass
- brushed nickel

**S284** 

G5/4 Quadro drain valve

- for washbasins with overflow • made of brass
- chrome