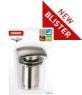

**S285NC-B** 

G5/4 Rotondo drain valve

- for washbasins with overflow
- · made of brass
- brushed nickel

**S284** 

G5/4 Quadro drain valve

- for washbasins with overflow • made of brass
- chrome