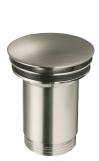

**S285NC-B** 

G5/4 Rotondo drain valve

- for washbasins with overflow
- · made of brass
- brushed nickel

**S284** 

G5/4 Quadro drain valve

- for washbasins with overflow • made of brass
- chrome