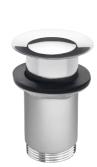

### DRAIN VALVE CLIK-CLAK

**S283-WBP-B** 

G5/4 tall drain valve for vassel lavatories

- · for washbasins without overflow
- · made of brass
- chrome

**S285-WBP** 

**S285-WBP-B** 

G5/4 tall drain valve for vassel lavatories

- for washbasins without overflow • made of brass
- chrome

S285B-B

G5/4 Rotondo drain valve

- · for washbasins without overflow
- made of brass
- chrome

**S285B** 

**S285** S285-B

G5/4 Rotondo drain valve

- · for washbasins with overflow
- made of brass
- chrome