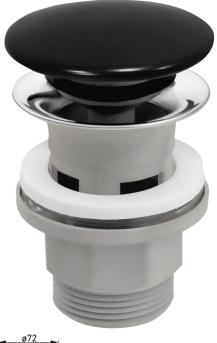

### DRAIN VALVE CLIK-CLAK

**S283-WBP-B** 

G5/4 tall drain valve for vassel lavatories

- · for washbasins without overflow
- · made of brass
- chrome

**S285-WBP** 

**S285-WBP-B** 

G5/4 tall drain valve for vassel lavatories

- for washbasins without overflow • made of brass
- chrome

S285B-B

G5/4 Rotondo drain valve

- · for washbasins without overflow
- made of brass
- chrome

**S285B** 

**S285** S285-B

G5/4 Rotondo drain valve

- · for washbasins with overflow
- made of brass
- chrome