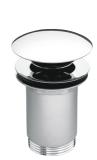

### DRAIN VALVE CLIK-CLAK

**S283-WBP-B** 

G5/4 tall drain valve for vassel lavatories

- · for washbasins without overflow
- · made of brass
- chrome

**S285-WBP** 

**S285-WBP-B** 

G5/4 tall drain valve for vassel lavatories

- for washbasins without overflow • made of brass
- chrome

S285B-B

G5/4 Rotondo drain valve

- · for washbasins without overflow
- made of brass
- chrome

**S285B** 

**S285** S285-B

G5/4 Rotondo drain valve

- · for washbasins with overflow
- made of brass
- chrome