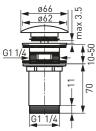

AEN

## **FERRO**®





S285BR--for washbasins with overflow



S288PPCB for washbasins

with overflow



DRAIN VALVE **CLIK-CLAK** 

# HEW





#### **S285BR**

G5/4 Rotondo drain valve

- for washbasins with overflow
- made of brass
- old bronze



## HEW





#### S288PPCB

G5/4 drain valve

- black ceramic drain
- for washbasins with overflow
- made of durable polypropylene





### DRAIN VALVE CLIK-CLAK









**S283-WBP-B** 

G5/4 tall drain valve for vassel lavatories

- · for washbasins without overflow
- · made of brass
- chrome







**S285-WBP** 

**S285-WBP-B** 

G5/4 tall drain valve for vassel lavatories

- for washbasins without overflow • made of brass
- chrome







S285B-B

G5/4 Rotondo drain valve

- · for washbasins without overflow
- made of brass
- chrome

**S285B** 







**S285** S285-B

G5/4 Rotondo drain valve

- · for washbasins with overflow
- made of brass
- chrome









**S285NC-B** 

G5/4 Ro