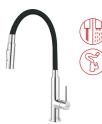

## 2-function switch

Convenient to use switch allows you to quickly change the stream. After closing the flow, it automatically returns to its original position.

### Stream

The concentrated, uniform stream from the center of the spout allows for precise filling of the vessels.

#### Spray

The stream is dispersed through nozzles located within the perimeter of the spout is practical for rinsing fruits and vegetables and hand washing.