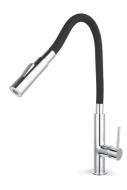

### Functionality and ergonomics

The high spout and its flexibility are by far the most important features of the new Zumba Slim 2F. They allow for unhindered use of the faucet and individual adjustment of height and range. Each user can adjust the spout setting to his needs.

#### ZUMBA SLIM 2F -

Standing sink mixer flexible spout black colour

BZA43B

Standing sink mixer flexible spout beige colour

BZA43P

Standing sink mixer flexible spout silver colour

BZA43S

Standing sink mixer flexible spout yellow colour