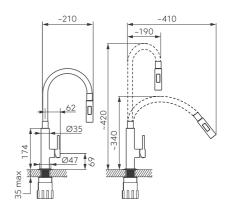

### Functionality and ergonomics

The high spout and its flexibility are by far the most important features of the new Zumba Slim 2F. They allow for unhindered use of the faucet and individual adjustment of height and range. Each user can adjust the spout setting to his needs.