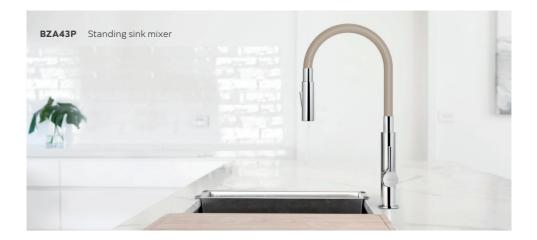

# ZUMBA SLIM 2F Flexible precision

A kitchen faucet that perfectly combines product functionality and design trends. Zumba Slim 2F, because we are talking about it, is another model of kitchen taps with a flexible spout, which has joined the Ferro offer. It is a great proposition for users who appreciate the refined form and perfect color matching of the equipment.

### Functionality and ergonomics

The high spout and its flexibility are by far the most important features of the new Zumba Slim 2F. They allow for unhindered use of the faucet and individual adjustment of height and range. Each user can adjust the spout setting to his needs.

#### ZUMBA SLIM 2F -

Standing sink mixer flexible spout black colour

BZA43B

Standing sink mixer flexible spout beige colour

BZA43P

Standing sink mixer flexible spout silver colour

BZA43S

Standing sink mixer flexible spout yellow colour