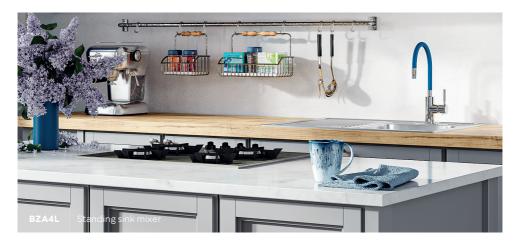

# **ZUMBA**

Color of the year

A kitchen in line with the latest trends, with functional and aesthetic accessories - the goal, inspiring the creators of the new Zumba.

The Zumba faucet in classic blue is the latest proposal on offer by FERRO.

## Standing sink mixer

flexible spout blue colour

#### BZA4L