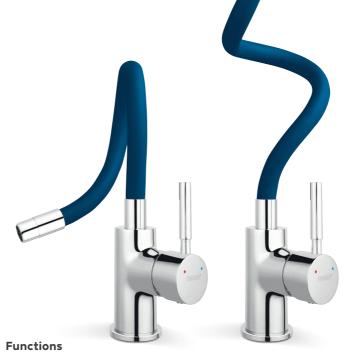

### Check!

Other available colours and models of Zumba at **kuchnia.ferro.pl** 

Zumba's flexible spout allows unrestricted use of the spout at various angles and at different heights. You can also change the colour of the spout at any time to achieve an immediate metamorphosis of your kitchen.