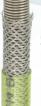

# GAS HOSE WITH QUICK COUPLING

A MODERN WAY TO CONNECT YOUR KITCHEN STOVE FAST AND EASILY

SPIRAL STAINLESS STEEL TUBE

STAINLESS STEEL REINFORCEMENT

PVC OUTER LAYER

### **3 SAFETIES**

- spiral tube
- wire braid
- PVC

- Hose construction 3 layers:
   internal spiral tube made of stainless steel
  - stainless steel braid
    external protective PVC sheath
- Quick coupling with external R1/2 thread
- Nut with internal G1/2 thread
- 5 year guarantee
- Operating temperature T<sub>2</sub> from -20 °C to +60 °C
- In compliance with standard PN-EN 14800:2010