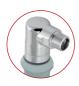

# GAS HOSE WITH QUICK COUPLING

Quick couplings allow easy disconnecting of equipment from the installation for all kinds of cleaning and renovation works.

## QUICK CONNECT

- quick connection of kitchen stove
- simple disconnection for cleaning works

### **3 SAFETIES**

- spiral tube
- wire braid
- PVC

- Hose construction 3 layers:
   internal spiral tube made of stainless steel
  - stainless steel braid
    external protective PVC sheath
- Quick coupling with external R1/2 thread
- Nut with internal G1/2 thread
- 5 year guarantee
- Operating temperature T<sub>2</sub> from -20 °C to +60 °C
- In compliance with standard PN-EN 14800:2010