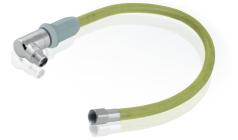

### **3 SAFETIES**

- spiral tube
- wire braid
- PVC

- Hose construction 3 layers:
   internal spiral tube made of stainless steel
  - stainless steel braid
    external protective PVC sheath
- Quick coupling with external R1/2 thread
- Nut with internal G1/2 thread
- 5 year guarantee
- Operating temperature T<sub>2</sub> from -20 °C to +60 °C
- In compliance with standard PN-EN 14800:2010

#### UNLIMITED BEND RADIUS

| Quick connect coupling hose | 1/2" 0,5 m PVC  |
|-----------------------------|-----------------|
| Quick connect coupling hose | 1/2" 0,75 m PVC |
| Quick connect coupling hose | 1/2" 1,0 m PVC  |
| Quick connect coupling hose | 1/2" 1,25 m PVC |
| Quick connect coupling hose | 1/2" 1,5 m PVC  |
| Quick connect coupling hose | 1/2" 2,0 m PVC  |