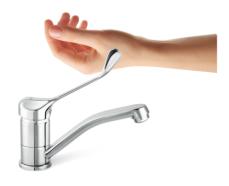

#### Safe adjustment

The temperature and flow can be adjusted comfortably and safely with the elbow or wrist and the hands do not come into contact with the mixer surface.