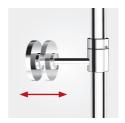

# Height adjustment

adjusting the height of the set to your height

# Mounting adjustment

to facilitate proper vertical installation