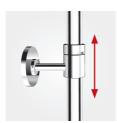

# Height adjustment

adjusting the height of the set to your height

# Mounting adjustment

to facilitate proper vertical installation