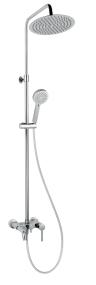

## Shower set with bath mixer

- · adjustable rail
- metal rainfall shower plate Ø25 cm
- chrome-plated 3-function shower handle
- PVC hose 150 cm

#### NP79-BFI13U