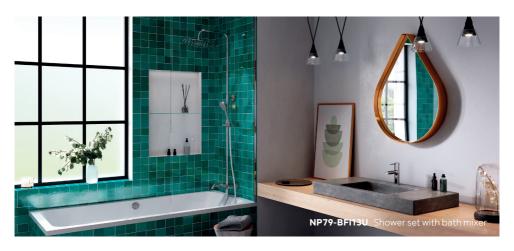

### FIESTA



## Shower set with bath mixer

- · adjustable rail
- metal rainfall shower plate Ø25 cm
- chrome-plated 3-function shower handle
- PVC hose 150 cm

#### NP79-BFI13U

### **Functions**

### and features

The Fiesta set is one of the few such products on the market that has a height-adjustable sprinkler system, up to 206 cm from the bottom of the bath. This is worth remembering while choosing a product as it guarantees the comfort of using the shower also for tall people.

The minimum height of the shower set-up is even 144 cm\*.

# Height adjustment

adjusting the height of the set to your height



# Mounting adjustment

to facilitate proper vertical installation



## Ceramic switch

a durable, comfortable and ergonomic solution



MAX 216 cm



refers to the installation