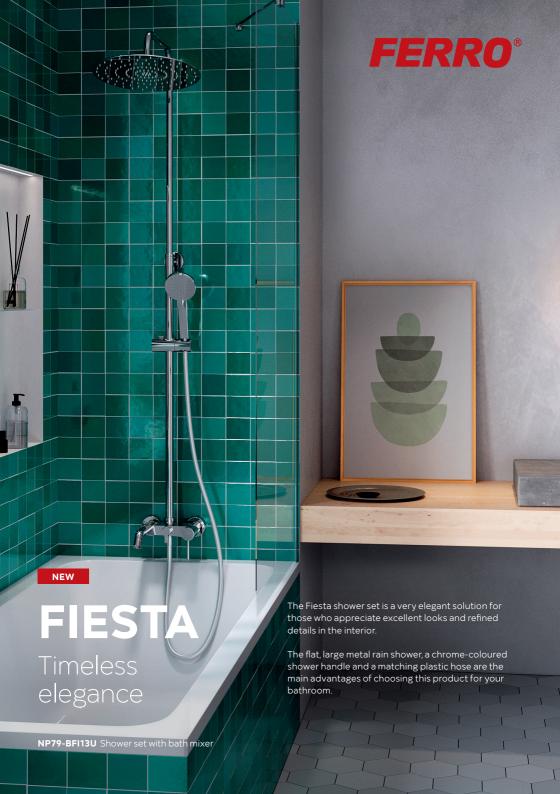

### FIESTA

## Shower set with bath mixer

- · adjustable rail
- metal rainfall shower plate Ø25 cm
- chrome-plated 3-function shower handle
- PVC hose 150 cm

#### NP79-BFI13U

### and features

The Fiesta set is one of the few such products on the market that has a height-adjustable sprinkler system, up to 206 cm from the bottom of the bath. This is worth remembering while choosing a product as it guarantees the comfort of using the shower also for tall people.

The minimum height of the shower set-up is even 144 cm\*.