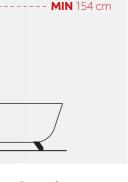

### FIESTA



## Shower set with bath mixer

- · adjustable rail
- metal rainfall shower plate Ø25 cm
- chrome-plated 3-function shower handle
- PVC hose 150 cm

#### NP79-BFI13U

### **Functions**

### and features

The Fiesta set is one of the few such products on the market that has a height-adjustable sprinkler system, up to 206 cm from the bottom of the bath. This is worth remembering while choosing a product as it guarantees the comfort of using the shower also for tall people.

The minimum height of the shower set-up is even 144 cm\*.

# Height adjustment

adjusting the height of the set to your height



# Mounting adjustment

to facilitate proper vertical installation



## Ceramic switch

a durable, comfortable and ergonomic solution



MAX 216 cm



refers to the installation of the mixer at a height of 60 cm from floor level and a bathtub installed 10 cm above floor level.