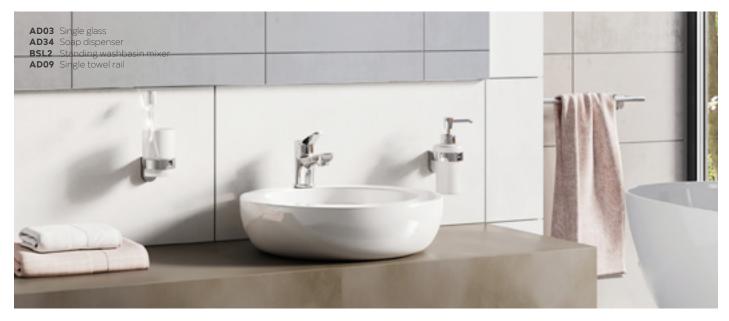

## **AUDREY**

### Universal forms

The accessories of the Audrey collection are tempting because of their original form of

rosettes. Tongue shaped mountings go well with classic bathroom furnishings.

SINK ACCESSORIES

Glass soap dish chrome

AD02

Soap dispenser chrome

<u>AD34</u>

Single glass chrome

<u>AD03</u>

Double glass

<u>AD04</u>

# A perfect fit guarantees creating a perfect interior

Ferro's offer allows you to compose ideal sets of fittings and accessories. It is often the form of rosettes that determines the fit to the mixer. Audrey's collection looks great in the company of such mixer lines as Alba or Stilo.