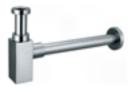

# **SIPHONS**

**QUADRO**bottle siphon
G1 1/4 x 32 mm
brushed nickel

S280NC

**QUADRO**bottle siphon
G1 1/4 x 32 mm
chrom

S280

**QUADRO**bottle siphon
G1 1/4 x 32 mm
black

S280-BL

**Pipe siphon** G1 1/4 x 32 mm brushed nickel

S282NC

**Pipe siphon**G1 1/4 x 32 mm
chrom

S282

**Pipe siphon** G1 1/4 x 32 mm black

S282-BL

**Oval siphon**G1 1/4 × 32 mm chrom

S286

Brass bidet trap chrom