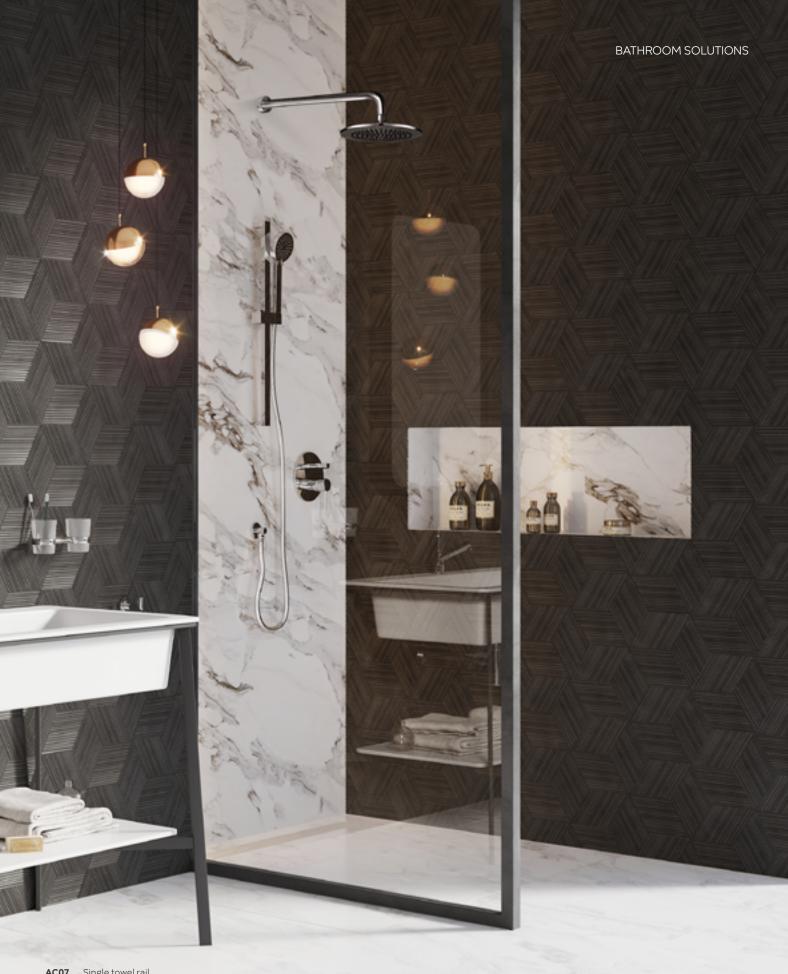

## Shower sets Modern comfort

A modern shower, apart from providing a comfortable bath, should also decorate the bathroom interior. That is why Ferro offers functional shower sets, equipped with thermostatic mixers, water-saving components as well as concealed sets with a mixer and a rain shower. Sets with elegant rain showers and shower handles in a geometric or round form, covered with shiny chrome coating, look great in modern shower cabins.

# Relaxing shower after a hard day

It is worthwhile to equip the bathroom with a rain shower. Using it provides a sense of regeneration and refreshment.

## Ferro showers EASY CLEAN system

Those who had the pleasure of showering under a rain shower do not need to be convinced of its advantages. When buying one make sure to choose a product equipped with an easy clean descaling system. Thanks to easy maintenance it will serve you for many years.

### Vertical and horizontal adjustment

The vertical adjustment function of the shower mountings allows for optimal installation, e.g. between tiles or in pre-existing holes. Horizontal adjustment allows to increase the distance of the bar from the wall.