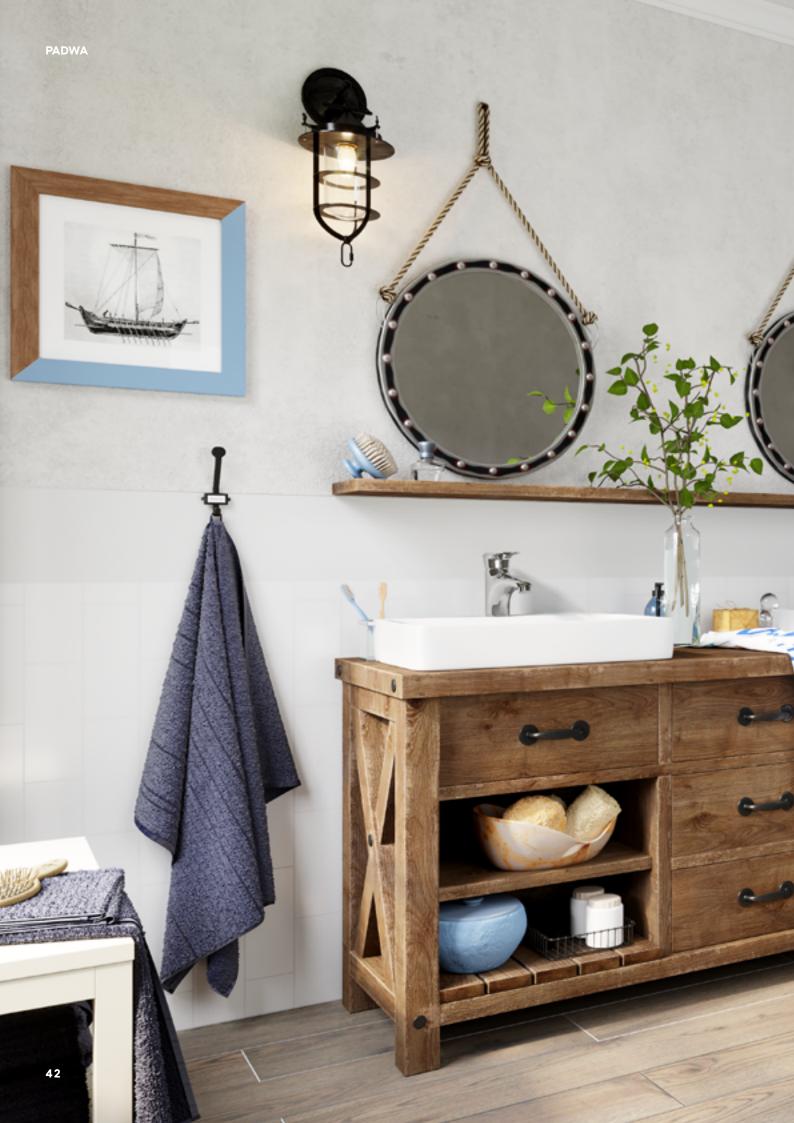

# **PADWA**

### In your own style

The Padwa line has gained its popularity thanks to a very original handle. Its shape resembles a wave. In addition to the beautiful line it is very ergonomic and perfectly fits into the holiday climate, in which this interior was arranged.

Tastefully selected accessories, functional and durable bathroom fittings guarantee that the bathroom will become an interior adored by everyone not only for aficionados of sailing.

SINK — BIDET —

**Standing washbasin mixer** G5/4 automatic metal drain plug chrome

# Every day is a holiday

Sailing is my life. Moments spent on water give me energy and a lot of joy. I have arranged my bathroom in a nautical style, thanks to that the seaside climate accompanies me all year round. The combination of white and navy blue and perfectly matched fittings bring back memories and allows me to make plans for my next trips during my evening baths.