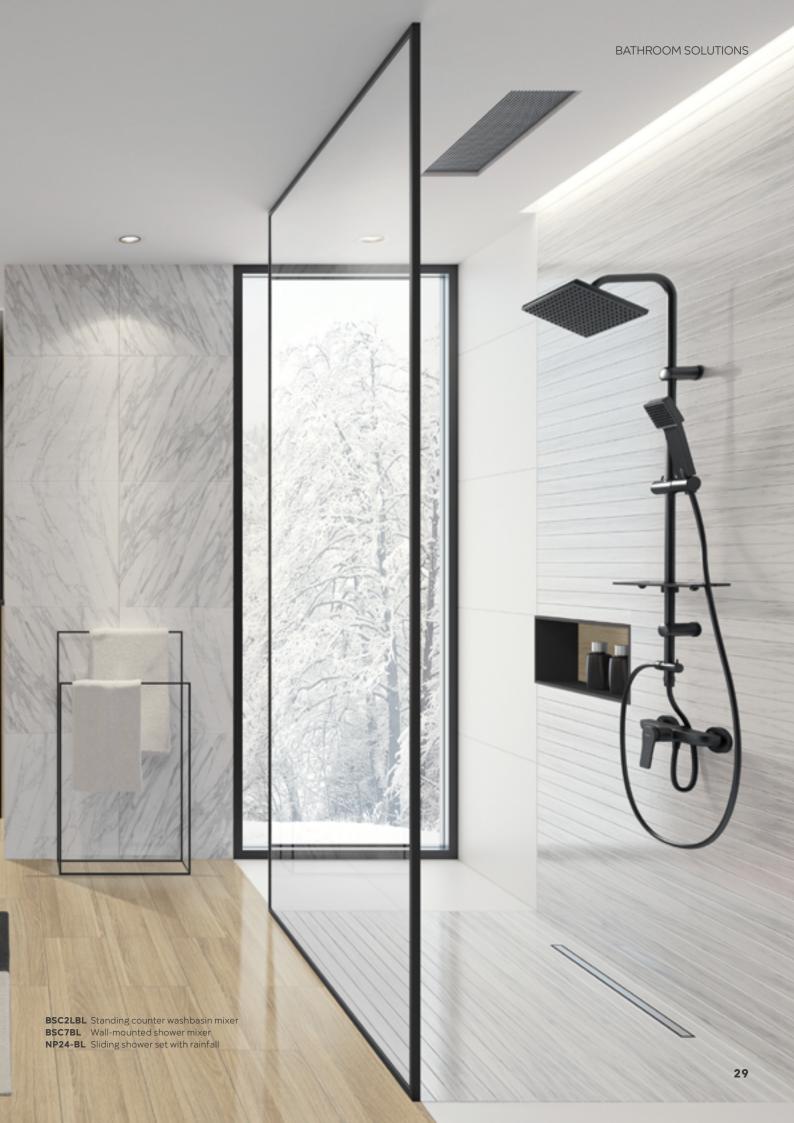

## Shower sets Modern comfort

A modern shower, apart from providing a comfortable bath, should also decorate the bathroom interior. That is why Ferro offers functional shower sets, equipped with thermostatic mixers, water-saving components as well as concealed sets with a mixer and a rain shower. Sets with elegant rain showers and shower handles in a geometric or round form, covered with shiny chrome coating, look great in modern shower cabins.

# Relaxing shower after a hard day

It is worthwhile to equip the bathroom with a rain shower. Using it provides a sense of regeneration and refreshment.

## Ferro showers EASY CLEAN system

Those who had the pleasure of showering under a rain shower do not need to be convinced of its advantages. When buying one make sure to choose a product equipped with an easy clean descaling system. Thanks to easy maintenance it will serve you for many years.

### Vertical and horizontal adjustment

The vertical adjustment function of the shower mountings allows for optimal installation, e.g. between tiles or in pre-existing holes. Horizontal adjustment allows to increase the distance of the bar from the wall.