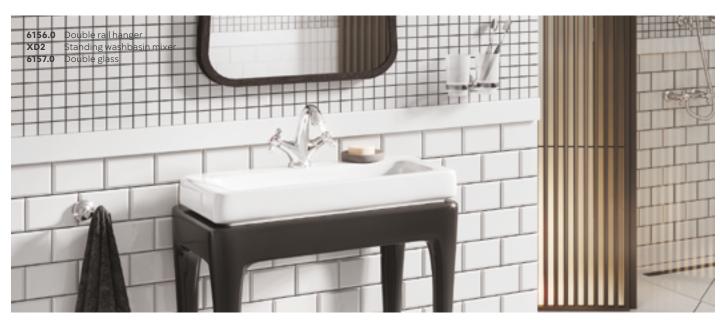

## **RETRO NEW**

### Noble pedigree

Entering my apartment you will notice my sentiment for the 1920s. Hove the art of that epoch. The Retro New mixers line defines my style. The beautiful, stylized mixer is an indispensable accessory in my bathroom. The most beautiful element of the Retro New mixer are the knobs shaped like windmills, precisely finished with temperature indications.

SINK — BIDET —

**Standing washbasin mixer** G5/4 automatic drain plug chrome

XD2

Wall-mounted washbasin mixer swivel spout 160 mm chrome

XD3

**Bidet standing mixer** chrome

<u>XD6</u>