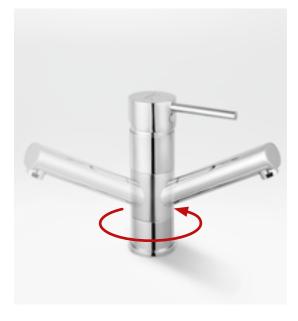

The spout of mixers with this function can be freely adjusted, thanks to its 360 degree of rotation. This ensures extraordinary comfort in precise adjustment of the water jet during everyday use.