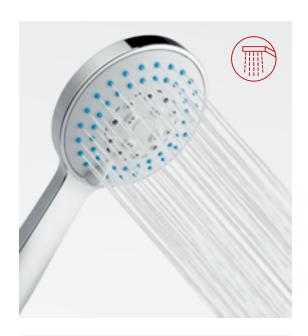

Many products of the shower group are equipped with several jet types. The number of jet functions is indicated by a digit in the icon. Each jet type and application are described below.

### ► Rain jet

Uniform soft jet coming from the largest surface of the handle, all nozzles, aerated.

### Massaging jet

The strongest and most heavily aerated jet coming from only a few central nozzles, stimulating the small body area it is directed at

#### Light jet

A circular concentrated jet, slightly stimulating.

#### ◀ Mist jet

Strongly dispersed gentle jet, chosen for relaxation and tranquillity..

#### Mixed jet

Full jet, additionally enriched with massage at the centre, often chosen for the double benefit of a strong and mild massage.

The AIR-IN System function determines the additional aeration of the jet. It allows to use a lower water intensity with uniform comfort.