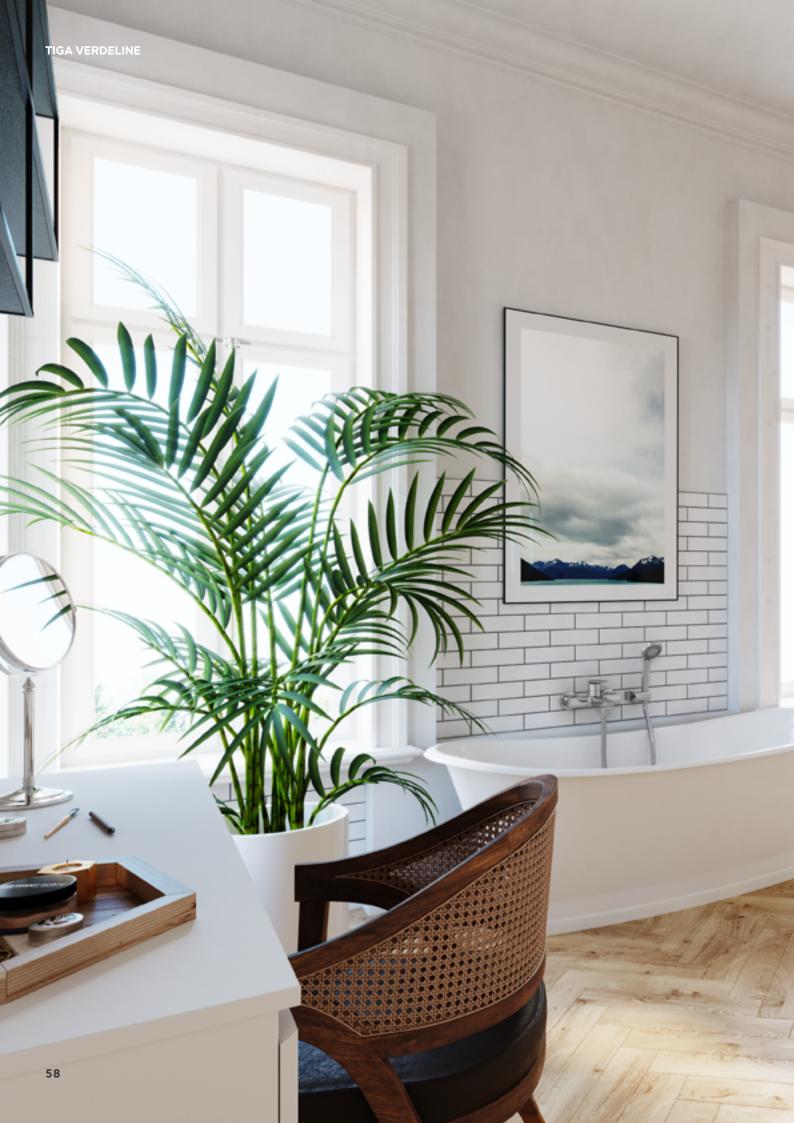

# TIGA VERDELINE

### Take control

The bravura combination of the retro style of the tenement house with modern equipment turns out to be a great success. The huge bathing saloon from a bygone era and very modern Tiga Verdeline bathroom fittings is a surprising and unusual duo, but perfectly fulfilling its function.

The versatility of the style of the Tiga Verdeline mixers allows you to compose in many styles and different colours. What is important is that they allow you to save water by reducing its consumption without changing habits.