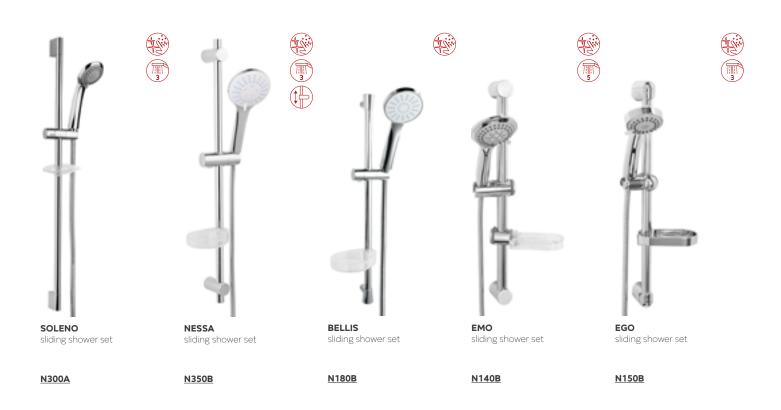

SYSTEMS AND MIXER



NP74-BAQ7U

NP71-TRM7U

NP71-BAG7U

NP75SQ-TRV7U

## Ferro showers EASY CLEAN system

Those who had the pleasure of showering under a rain shower do not need to be convinced of its advantages. When buying one make sure to choose a product equipped with an easy clean descaling system. Thanks to easy maintenance it will serve you for many years.



SHOWER SETS WITH RAINFALL



103





### Vertical and horizontal adjustment

The vertical adjustment function of the shower mountings allows for optimal installation, e.g. between tiles or in pre-existing holes. Horizontal adjustment allows to increase the distance of the bar from the wall.

#### SHOWER SETS WITH RAINFALL



<u>NP24-BL</u> <u>NP21</u> <u>NP21-BL</u> <u>NP22</u> <u>NP22-BL</u>

#### SLIDING SHOWER SETS -







# Built-in shower sets

### Minimalist form

Built-in shower sets are characterized by a minimalistic, modern design, which perfectly harmonizes with the most fashionable trends in bathroom design. A great advantage of pre-wall fittings is the reduction of external elements to a minimum, which prevents damage and makes it easier to keep them clean. Ferro products include both concealed mixers as well as shower sets and BOXES with flush-mounted mixers.

**BUILT IN SHOWER SETS** -





BAQ7P-SET1-S

BAG7P-SET1-S





# We focus on modernity

Our apartment truly proves that we can create the perfect home and furnish it with fashion and functionality. Good solutions and quality of products are most important and this perfectly characterizes all Ferro products.



# Compile your own built-in