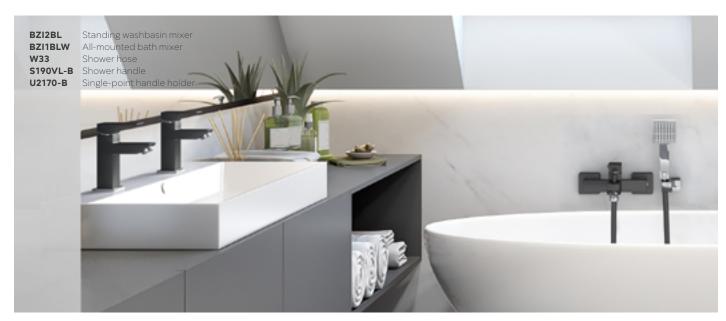

## Morning bath gives me strength for the whole day

At my home there are aficionados of both morning showers as well as mild wake-ups in the tub. I definitely belong to the latter group. This is a time when, with the noise of flowing water, I make my plans for the day, look for solutions to new challenges, gather energy to act. I chose the Adore White/Chrome multiple-hole bath mixer and mounted it on a shelf by the bathtub. Besides looking fantastic, the shower hose is hidden.

SHOWER — BATH

**Wall-mounted shower mixer** white-chrome

BDR7

10

Build-in shower mixer a set of concealed and surface mounted components 2-function switch white-chrome

BDR7P

**Wall-mounted bath mixer** automatic bath/shower switch with a lock white-chrome

BDR1

**Multiple-hole bath mixer** ceramic bath/shower switch pull-out shower handle white-chrome

BDR11A

SINK BIDET

single hole assembly G5/4 click-clack metal drain plug white-chrome

Standing washbasin mixer

Standing counter washbasin white-chrome

BDR2L

Built-in washbasin mixer a set of concealed and surface mounted components 190 mm spout white-chrome