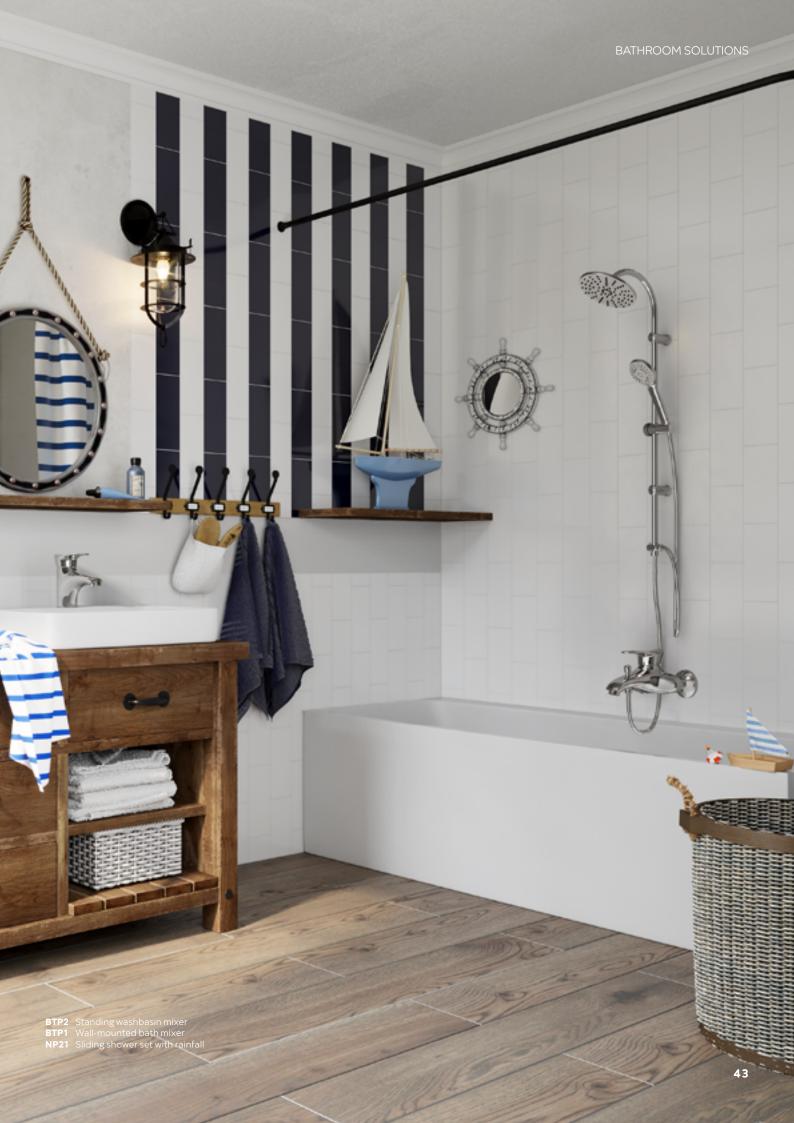

### In your own style

The Padwa line has gained its popularity thanks to a very original handle. Its shape resembles a wave. In addition to the beautiful line it is very ergonomic and perfectly fits into the holiday climate, in which this interior was arranged.

Tastefully selected accessories, functional and durable bathroom fittings guarantee that the bathroom will become an interior adored by everyone not only for aficionados of sailing.

SINK — BIDET —

**Standing washbasin mixer** G5/4 automatic metal drain plug chrome

BTP2

**Standing washbasin mixer** swivel spout spout spout 160 mm chrome

BTP3

**Bidet standing mixer** chrome

BTP6

# Every day is a holiday

Sailing is my life. Moments spent on water give me energy and a lot of joy. I have arranged my bathroom in a nautical style, thanks to that the seaside climate accompanies me all year round. The combination of white and navy blue and perfectly matched fittings bring back memories and allows me to make plans for my next trips during my evening baths.

SHOWER

Wall-mounted shower mixer chrome

BTP7

BATH

**Wall-mounted bath mixer** automatic bath/shower switch with a lock chrome

BTP1

Multiple-hole bath mixer automatic bath/shower switch with a lock pull-out shower handle chrome

BTP11A