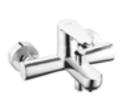

## **ALGEO**

### Idyllic climate

In the seemingly small space of the attic we managed to arrange a large space for a functional bathroom. We placed the bathtub under the slanting ceiling and the shower in the additional corner. The Algeo line mixers fit perfectly to the

classic style of wooden accessories. The swivel spout of the semi-circular washbasin mixer is extremely functional. The mixers from the same line have been installed in the shower and bath tub to create a stylish whole.