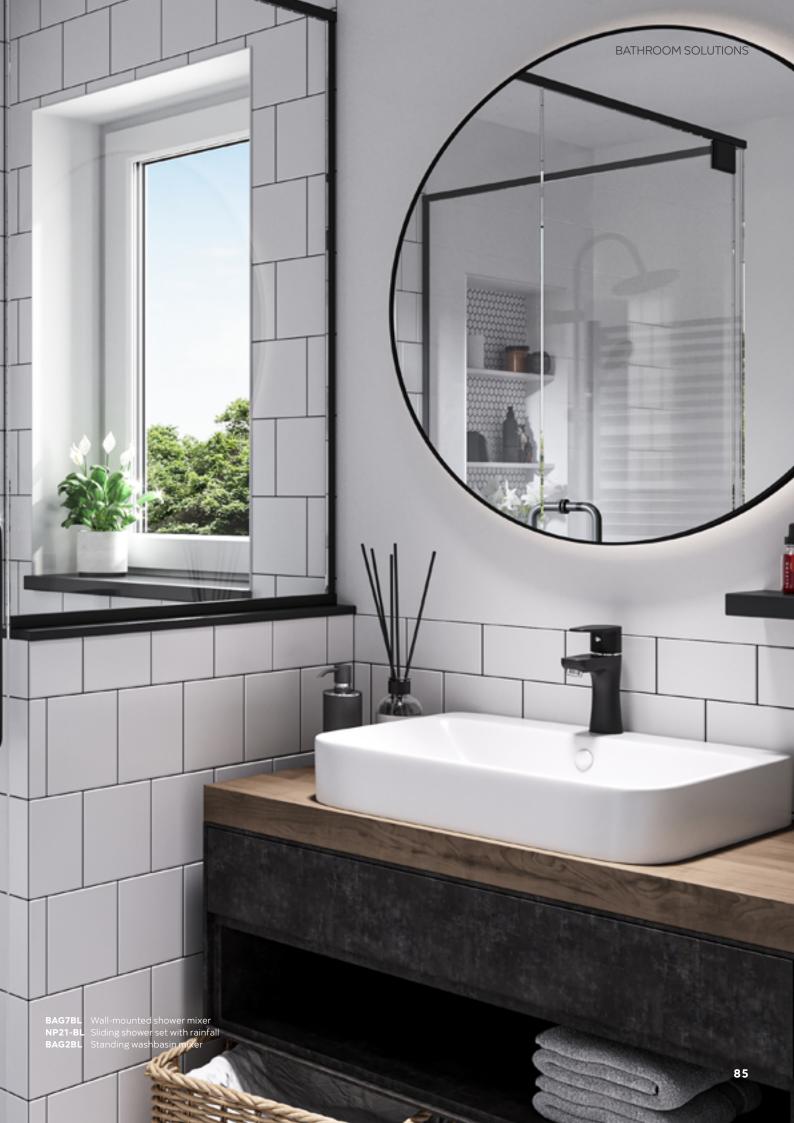

## **ALGEO**

### Idyllic climate

In the seemingly small space of the attic we managed to arrange a large space for a functional bathroom. We placed the bathtub under the slanting ceiling and the shower in the additional corner. The Algeo line mixers fit perfectly to the

classic style of wooden accessories. The swivel spout of the semi-circular washbasin mixer is extremely functional. The mixers from the same line have been installed in the shower and bath tub to create a stylish whole.

SINK

Standing washbasin mixer G5/4 automatic drain plug

BAG2

Standing counter washbasin

BAG2L

Standing washbasin mixer with swivel spout

chrome

**BAG2A** 

Standing washbasin mixer with swivel spout

chrome

**BAG2AA** 

#### Built-in washbasin mixer

a set of concealed and surface mounted components 180 mm spout chrome

BAG3PA18

spout 220 mm

BAG3PA22

# Your idea is a challenge for us

A small corner is enough to create a great shower area. The mixer, drain and the most important element of a perfectly matched shower set with a rain shower and a handle on a sliding bar will make a perfect whole. Equipped with a shelf for cosmetics and the possibility of adjusting the handle position, the shower set is a durable and functional solution for bathrooms.

BIDET -

SHOWER

**Bidet standing mixer** chrome

BAG6

\*

Wall-mounted shower mixer

chrome
BAG7

BATH

**Build-in shower mixer** a set of concealed and surface mounted components chrome

BAG7PA

**Build-in shower mixer** a set of concealed and surface mounted components chrome

BAG7P

Wall-mounted bath mixer chrome

BAG1

Multiple-hole bath mixer chrome

BAG11A

**Built-in bath mixer** a set of concealed and surface mounted components chrome

BAG11P