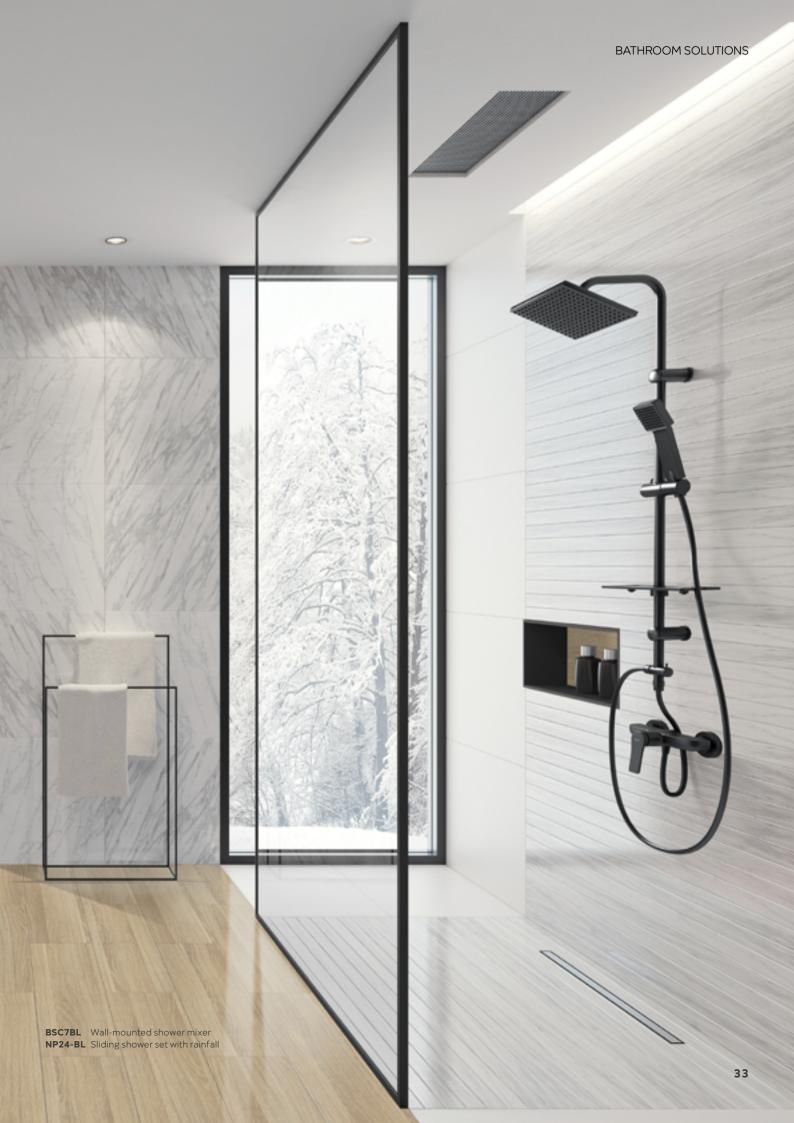

## Shower sets Modern comfort

A modern shower, apart from providing a comfortable bath, should also decorate the bathroom interior. That is why Ferro offers functional shower sets, equipped with thermostatic mixers, water-saving components as well as concealed sets with a mixer and a rain shower. Sets with elegant rain showers and shower handles in a geometric or round form, covered with shiny chrome coating, look great in modern shower cabins.

# Relaxing shower after a hard day

It is worthwhile to equip the bathroom with a rain shower. Using it provides a sense of regeneration and refreshment.

## Ferro showers EASY CLEAN system

Those who had the pleasure of showering under a rain shower do not need to be convinced of its advantages. When buying one make sure to choose a product equipped with an easy clean descaling system. Thanks to easy maintenance it will serve you for many years.