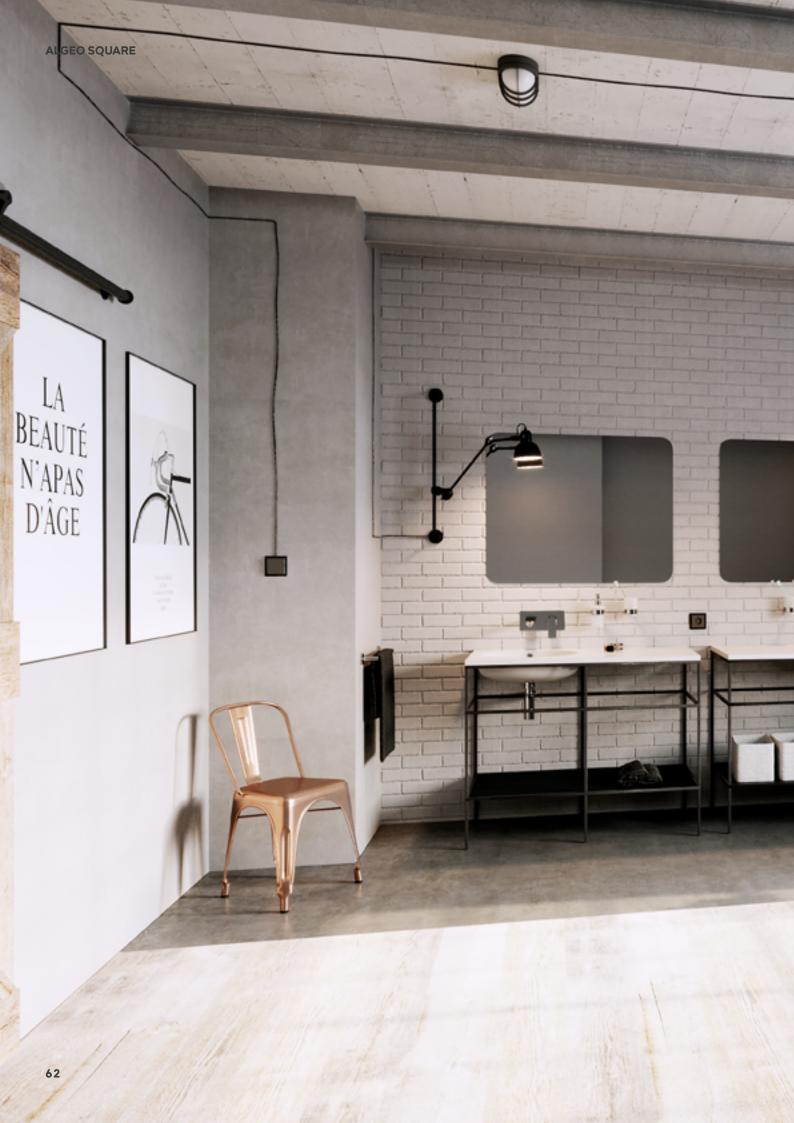

# **ALGEO SQUARE**

### Freedom of choice

Working as a photographer has made me focus on the spaciousness of the rooms when arranging the apartment for my family and I have taken care of all the details regarding the equipment. I decided to choose Algeo Square for my bathroom because of it modern flush-mounted

solutions used for mixers and their interesting form and tastefully selected shape of the handle, as well as the beautiful rectangular rosette.

The unique form of the bathtub and washbasin mixer are the most eye-catching elements.

# See yourself in every interior

Modern mixers fit perfectly even with loft bathroom equipment. Discreet concealed installation, a simple handle and a spout – all in harmony with the rawness of brick and concrete.