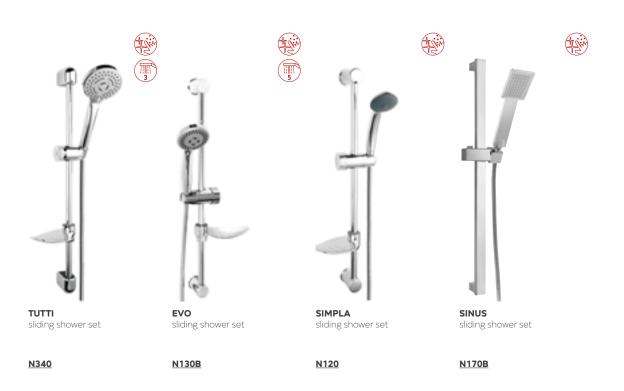

R SYSTEMS AND MIXER



NP74-BAQ7U

NP71-TRM7U

NP71-BAG7U

NP75SQ-TRV7U

## Ferro showers EASY CLEAN system

Those who had the pleasure of showering under a rain shower do not need to be convinced of its advantages. When buying one make sure to choose a product equipped with an easy clean descaling system. Thanks to easy maintenance it will serve you for many years.



SHOWER SETS WITH RAINFALL



103





### Vertical and horizontal adjustment

The vertical adjustment function of the shower mountings allows for optimal installation, e.g. between tiles or in pre-existing holes. Horizontal adjustment allows to increase the distance of the bar from the wall.

#### SHOWER SETS WITH RAINFALL



<u>NP24-BL</u> <u>NP21</u> <u>NP21-BL</u> <u>NP22</u> <u>NP22-BL</u>

#### SLIDING SHOWER SETS -







# Built-in shower sets

### Minimalist form

Built-in shower sets are characterized by a minimalistic, modern design, which perfectly harmonizes with the most fashionable trends in bathroom design. A great advantage of pre-wall fittings is the reduction of external elements to a minimum, which prevents damage and makes it easier to keep them clean. Ferro products include both concealed mixers as well as shower sets and BOXES with flush-mounted mixers.

**BUILT IN SHOWER SETS** -





BAQ7P-SET1-S

BAG7P-SET1-S





# We focus on modernity

Our apartment truly proves that we can create the perfect home and furnish it with fashion and functionality. Good solutions and quality of products are most important and this perfectly characterizes all Ferro products.



# Compile your own built-i