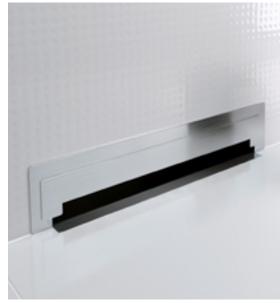

#### LINEAR DRAINS -

**WALL SLIM** wall drain throughput up to 45 l/min 300 mm

OLWS1

**WALL SLIM** wall drain throughput up to 45 l/min 300 mm

OLWS1-BL

# **EASY NEW**

linear drain throughput: 33 l/min 600 mm

OLE1-60

700 mm OLE1-70

800 mm

OLE1-80

LINEAR DRAINS -

# **SUPER SLIM PRO**

linear drain throughput up to 48 l/min 600 mm