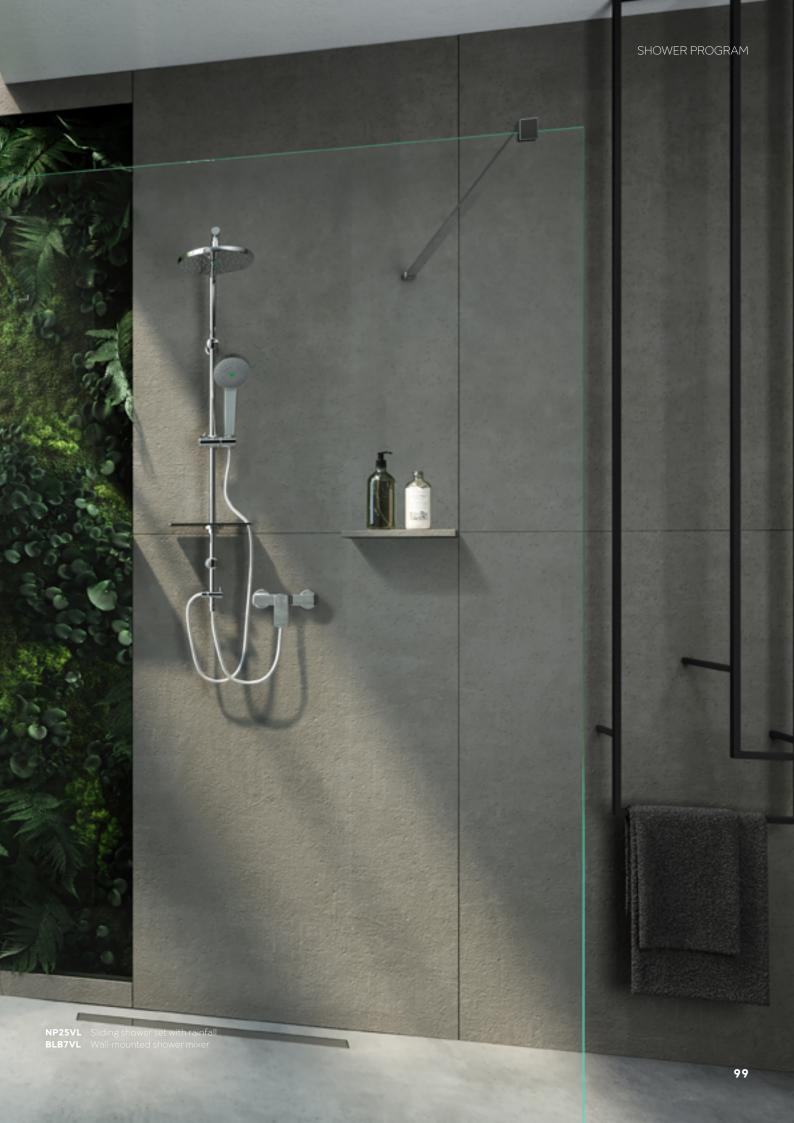

## Shower sets Modern comfort

A modern shower, apart from providing a comfortable bath, should also decorate the bathroom interior. That is why Ferro offers functional shower sets, equipped with thermostatic mixers, water-saving components as well as concealed sets with a mixer and a rain shower. Sets with elegant rain showers and shower handles in a geometric or round form, covered with shiny chrome coating, look great in modern shower cabins.

#### RAINFALL SHOWER SYSTEMS AND MIXER

# Relaxing shower after a hard day

It is worthwhile to equip the bathroom with a rain shower. Using it provides a sense of regeneration and refreshment.

## Ferro showers EASY CLEAN system

Those who had the pleasure of showering under a rain shower do not need to be convinced of its advantages. When buying one make sure to choose a product equipped with an easy clean descaling system. Thanks to easy maintenance it will serve you for many years.