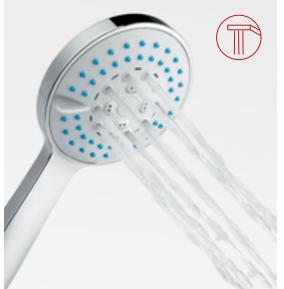

### **Two** sources

This function informs us about the possibility of connecting two types of showers, or a shower-bath spout set. It is particularly recommended when, in addition to a shower, the user needs a spot shower in his shower area.

Many products of the shower group are equipped with several jet types. The number of jet functions is indicated by a digit in the icon. Each jet type and application are described below.