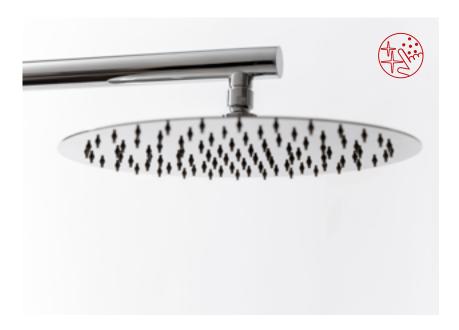

# You decide what you choose

Both the shape and size of the shower heads are the criteria that you decide for yourself when choosing a water source. Ferro offers shower heads with diameters from 20 to 45 cm.

BATH MIXER SPOUTS

**SLIM** rainfall shower head 200 mm

**SLIM** rainfall shower head 200x200 mm

Bath mixer spout for built-in mixers

Bath mixer spout for built-in mixers

**DSN03** 

DSN04

<u>WWP01</u>