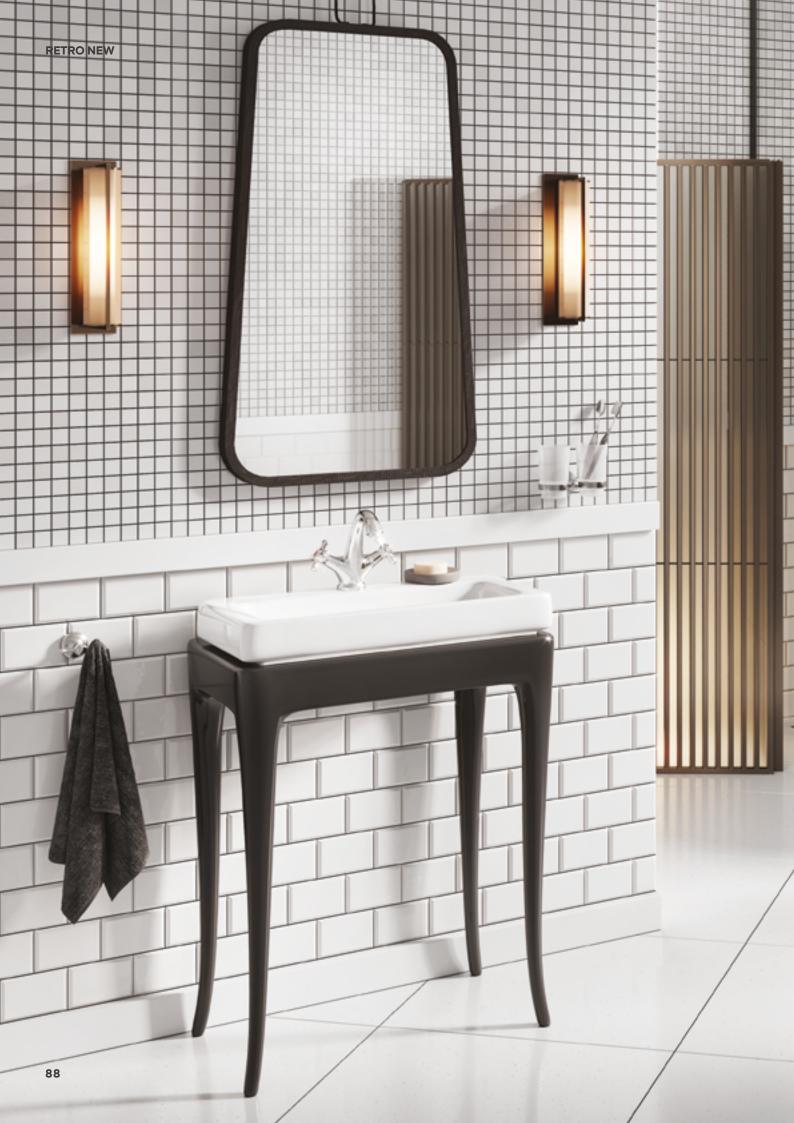

## **RETRO NEW**

### Noble pedigree

Entering my apartment you will notice my sentiment for the 1920s. Hove the art of that epoch. The Retro New mixers line defines my style. The beautiful, stylized mixer is an indispensable accessory in my bathroom. The most beautiful element of the Retro New mixer are the knobs shaped like windmills, precisely finished with temperature indications.

SINK — BIDET —

**Standing washbasin mixer** G5/4 automatic drain plug chrome

XD2

Wall-mounted washbasin mixer swivel spout 160 mm chrome

XD3

**Bidet standing mixer** chrome

<u>XD6</u>

# The world at your feet

Style and chic are qualities that I value in film stars of bygone days. The retro style is invariably fashionable and attractive, inspiring us to create climatic interiors. I chose the Retro sliding shower with a characteristic stylized handle that matched all the equipment of the bathroom. The climate of this interior makes me feel as if I have time-jumped to these wonderful years.

SHOWER

BATH

Wall-mounted shower mixer

nixer Wa

Wall-mounted bath mixer

IIOITIE

<u>XD7</u>

<u>XD11</u>