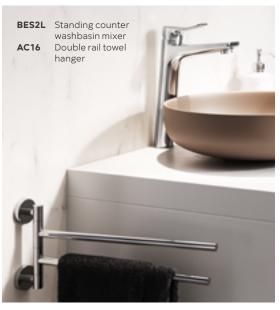

SINK — SHOWER — BATH — BATH —

**Standing washbasin mixer** G5/4 click-clack drain plug chrome

BES2

Standing counter washbasin mixer chrome

BES2L

**Bidet standing mixer** G5/4 automatic drain plug chrome

BES6

<u>AC10</u>

Towel rail double chrome

Glass shelf - 500 mm

AC13

<u>AC16</u>