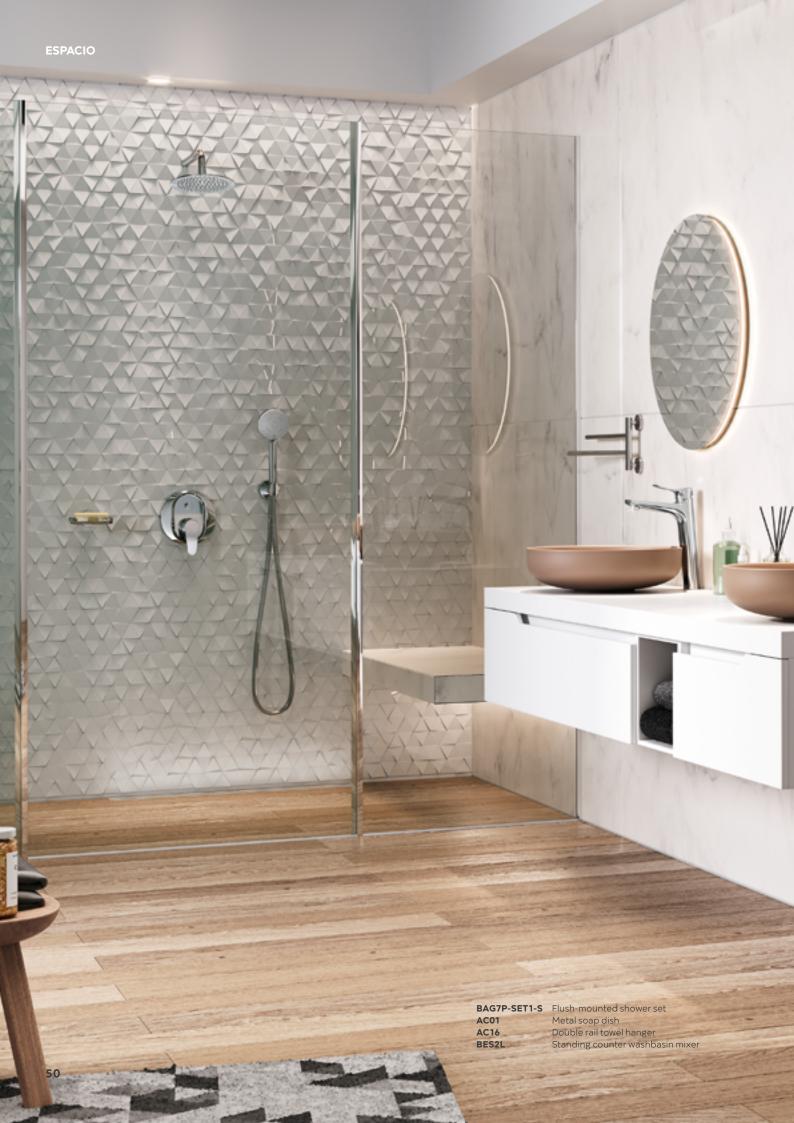

# **ESPACIO**

## Allow yourself moments of relaxation

While arranging my bathroom I was guided by the need to create a comfortable space, in which there will be an atmosphere of harmony and tranquillity. I decided to use warm natural colours, and the only dominant motif is the rich texture of the wall motifs connecting the whole zone of rest and relaxation.

Choosing the mixers was no problem. The slim lines of the Espacio mixers and well thought-out shape of the handle allowed to create an extremely stylish arrangement. Ferro's wide range of products allowed me to choose the right accessories and a shower and a sprinkler system creating a perfect set.

SINK — SHOWER — BATH — BATH —

**Standing washbasin mixer** G5/4 click-clack drain plug chrome

BES2

Standing counter washbasin mixer chrome

BES2L

**Bidet standing mixer** G5/4 automatic drain plug chrome

BES6

Wall-mounted shower mixer chrome

BES7

Wall-mounted bath mixer automatic bath/shower switch with a lock chrome

BES1