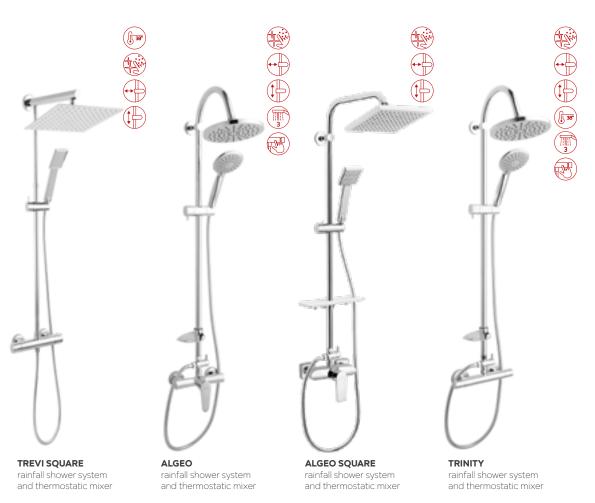

## Shower sets Modern comfort

A modern shower, apart from providing a comfortable bath, should also decorate the bathroom interior. That is why Ferro offers functional shower sets, equipped with thermostatic mixers, water-saving components as well as concealed sets with a mixer and a rain shower. Sets with elegant rain showers and shower handles in a geometric or round form, covered with shiny chrome coating, look great in modern shower cabins.

#### RAINFALL SHOWER SYSTEMS AND MIXER