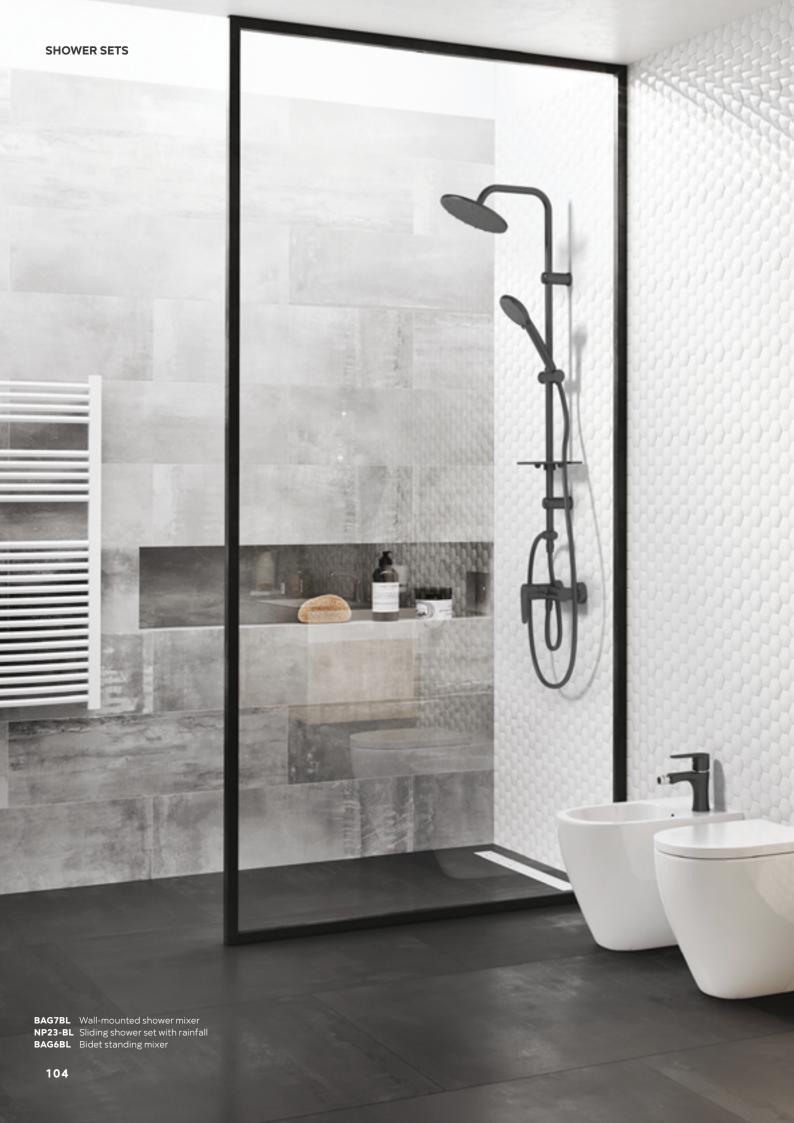

### Minimalist form

Built-in shower sets are characterized by a minimalistic, modern design, which perfectly harmonizes with the most fashionable trends in bathroom design. A great advantage of pre-wall fittings is the reduction of external elements to a minimum, which prevents damage and makes it easier to keep them clean. Ferro products include both concealed mixers as well as shower sets and BOXES with flush-mounted mixers.

**BUILT IN SHOWER SETS** -

BAQ7P-SET1-S

BAG7P-SET1-S