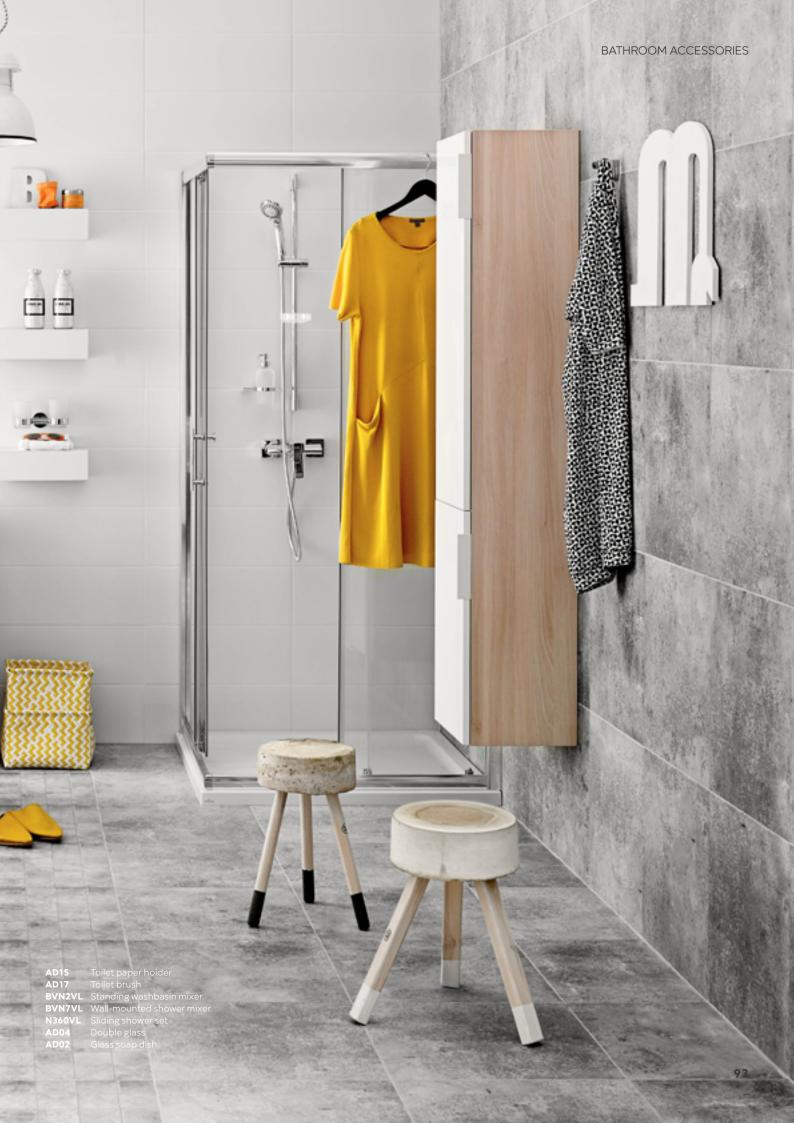

# VENETO VERDELINE

### Towards nature

The Boho style in a bathroom is full of natural accessories and allows one to freely arrange space.

It is a proposal for all those whose lifestyle and ideas also permeate the furnishing of their homes. Water saving and value resulting from conscious

management of natural resources is an additional advantage should you choose Veneto Verdeline mixers. Veneto Verdeline products are equipped with a system that allows for lower water consumption without losing the comfort of using the full jet.

SINK — BIDET —

#### Standing washbasin mixer FerroClick ceramic cartridge Ferro Easy Clean System chrome

**BVN2VL** 

### Standing counter washbasin mixer

FerroClick ceramic cartridge Ferro Easy Clean System chrome

BVN2LVL

Bidet standing mixer

FerroClick ceramic cartridge Ferro Easy Clean System chrome

**BVN6VL** 

## Ecological solutions

Water saving is the direction of product development that has been a major point of reference for Ferro for several years now. As the first Polish manufacturer Ferro took part in product certification in this respect. The ecological aspects are extremely important and new implementations are constantly being worked on.

#### ECO+

This label is used to mark products with ecological solutions. Their application will reduce water consumption compared to standard products.

SHOWER — BATH —

**Wall-mounted shower mixer** FerroClick ceramic cartridge chrome

**Wall-mounted bath mixer** FerroClick ceramic cartridge chrome

**BVN7VL** 

**BVN1VL** 