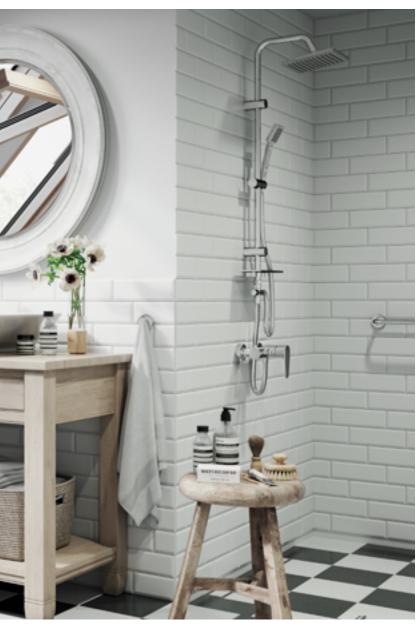

## Shower sets Modern comfort

A modern shower, apart from providing a comfortable bath, should also decorate the bathroom interior. That is why Ferro offers functional shower sets, equipped with thermostatic mixers, water-saving components as well as concealed sets with a mixer and a rain shower. Sets with elegant rain showers and shower handles in a geometric or round form, covered with shiny chrome coating, look great in modern shower cabins.

#### RAINFALL SHOWER SYSTEMS AND MIXER

# Relaxing shower after a hard day

It is worthwhile to equip the bathroom with a rain shower. Using it provides a sense of regeneration and refreshment.

## Ferro showers EASY CLEAN system

Those who had the pleasure of showering under a rain shower do not need to be convinced of its advantages. When buying one make sure to choose a product equipped with an easy clean descaling system. Thanks to easy maintenance it will serve you for many years.

### Vertical and horizontal adjustment

The vertical adjustment function of the shower mountings allows for optimal installation, e.g. between tiles or in pre-existing holes. Horizontal adjustment allows to increase the distance of the bar from the wall.