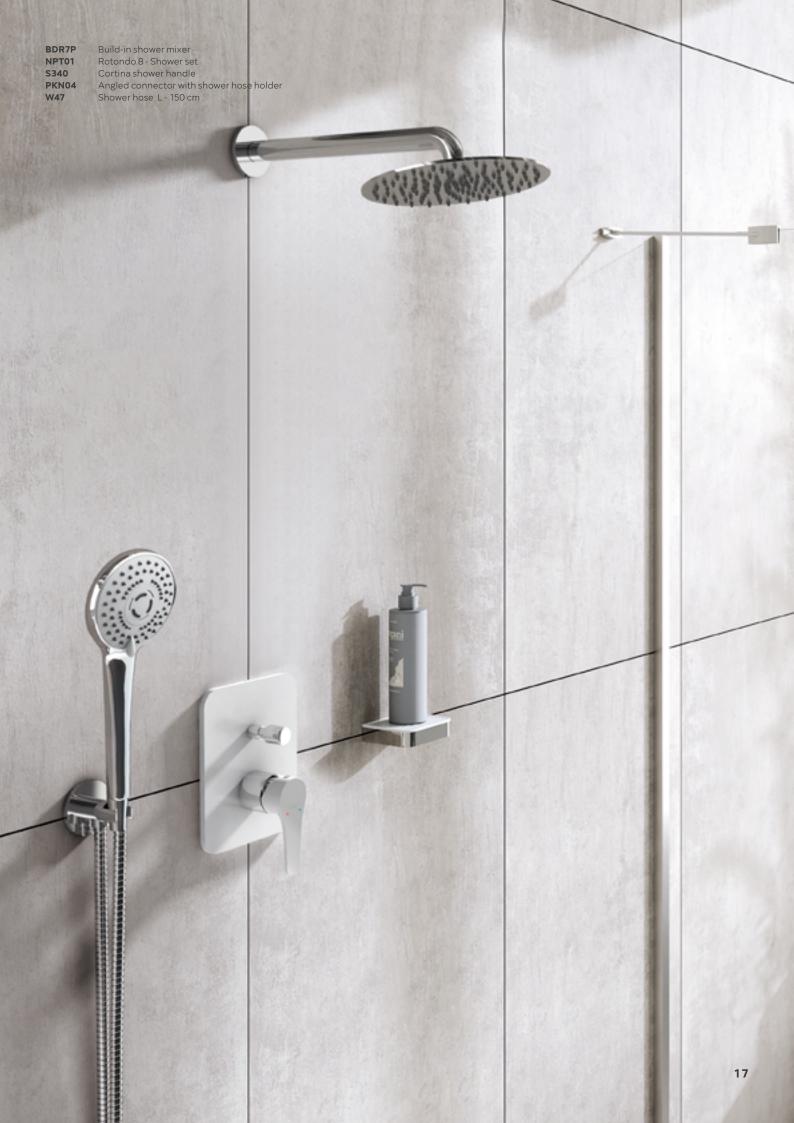

# ADORE WHITE CHROME Build-in shower mixer

2-function a set of concealed and surface mounted components white-chrome

BDR7P