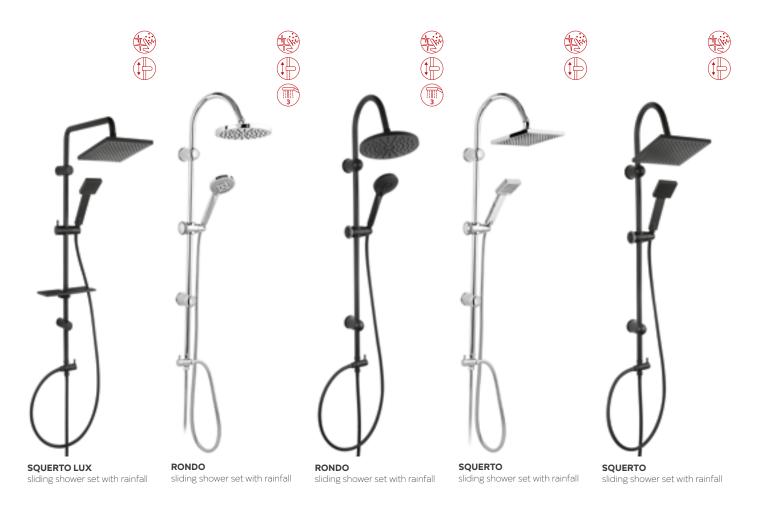

#### SHOWER SETS WITH RAINFALL

<u>NP24-BL</u> <u>NP21</u> <u>NP21-BL</u> <u>NP22</u> <u>NP22-BL</u>

#### SLIDING SHOWER SETS -