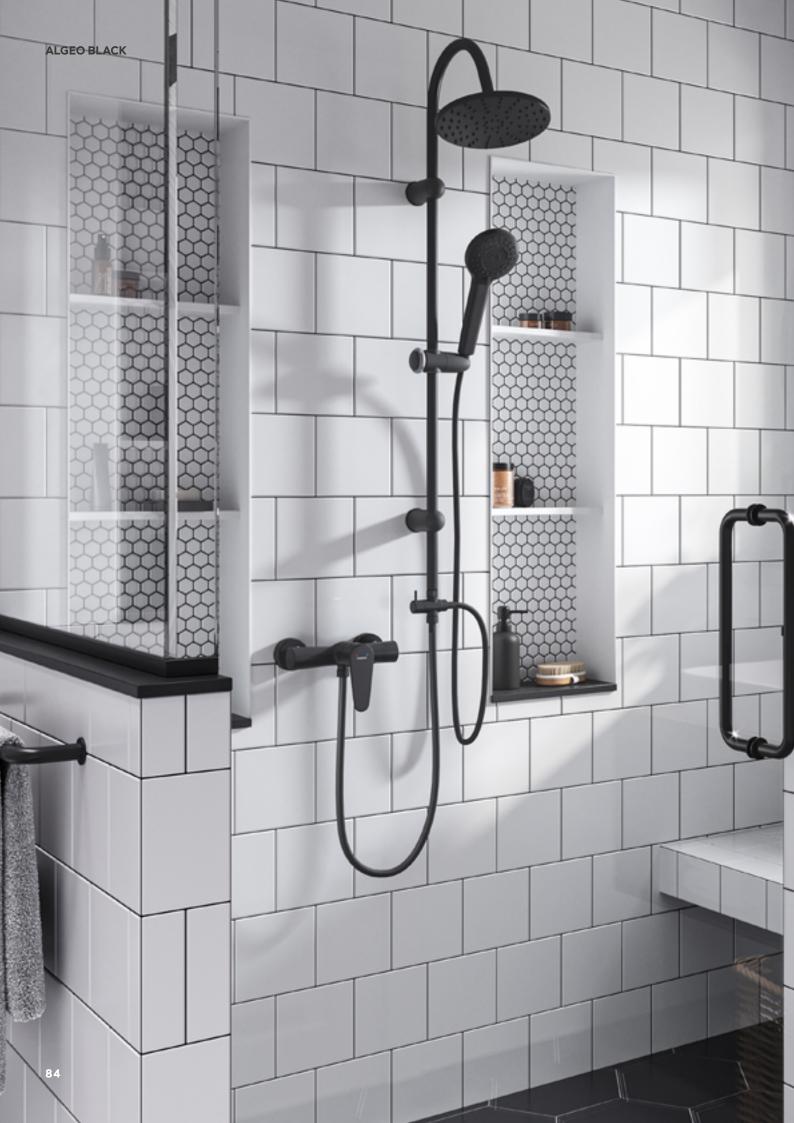

## **ALGEO** BLACK

### In line with trends

The hexagonal motif of the shelves and white tiles arranged with a shift creating a brick effect is an interesting base for accessories, which can include the black Algeo mixer with

a matching shower set. Algeo mixers perfectly complemented the arrangement in its entirety creating a bold interior.

SINK BIDET -

Standing washbasin mixer

BAG2BL

Standing counter washbasin

BAG2LBL

BAG2ABL

**Bidet standing mixer** 

# Universal design for any interior

Good quality bathroom mixers with a fashionable black finish are the perfect start to complete your bathroom fittings. The patterns and textures of the walls can be selected according to your taste and needs.

Dual showers are a perfect complement to black taps

SHOWER

BATH

**Wall-mounted shower mixer** black

Wall-mounted bath mixer

BAG7BL

BAG1BL