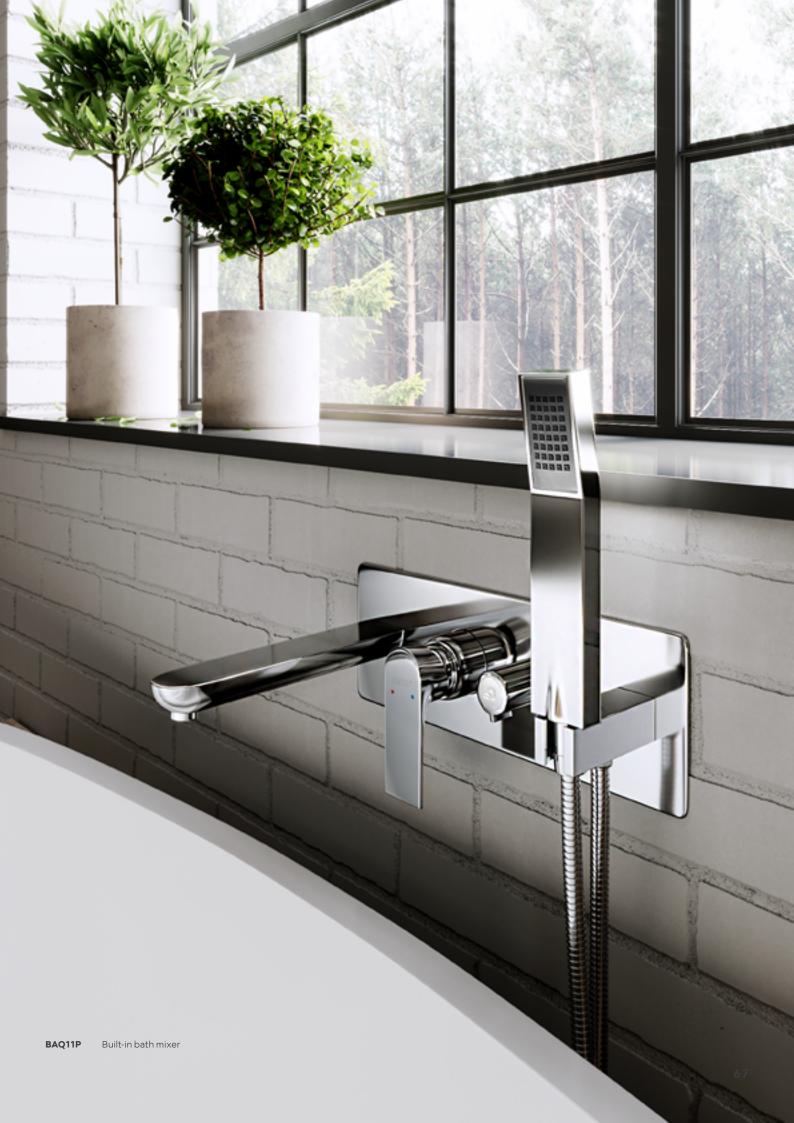

# Comfortable and well-conceived solutions

A common bath and shower panel is a convenient solution for bathrooms. The comfortable shower handle integrated with the mixer creates a minimalistic, modern and functional device.

The pull-out handle of the multiple-hole shower mixer is an aesthetic and practical solution that makes it easy to keep the mixer and shower hose clean. The practical handle provides stability and allows for easy attachment of the shower handle.

#### **Built-in bath mixer** 190 mm spout

a set of concealed and surface mounted components chrome

BAQ11P

BAQ1