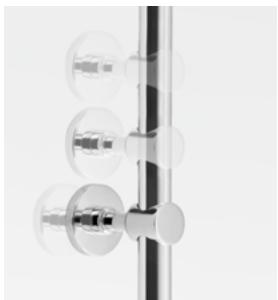

## **Vertical and horizontal** adjustment

The vertical adjustment function of the shower mountings allows for optimal installation in the desired location, e.g. between tiles or in pre-existing holes. Horizontal adjustment, on the other hand, allows to increase the distance of the bar from the wall.

### Vertical and horizontal adjustment

The vertical adjustment function of the shower mountings allows for optimal installation, e.g. between tiles or in pre-existing holes. Horizontal adjustment allows to increase the distance of the bar from the wall.