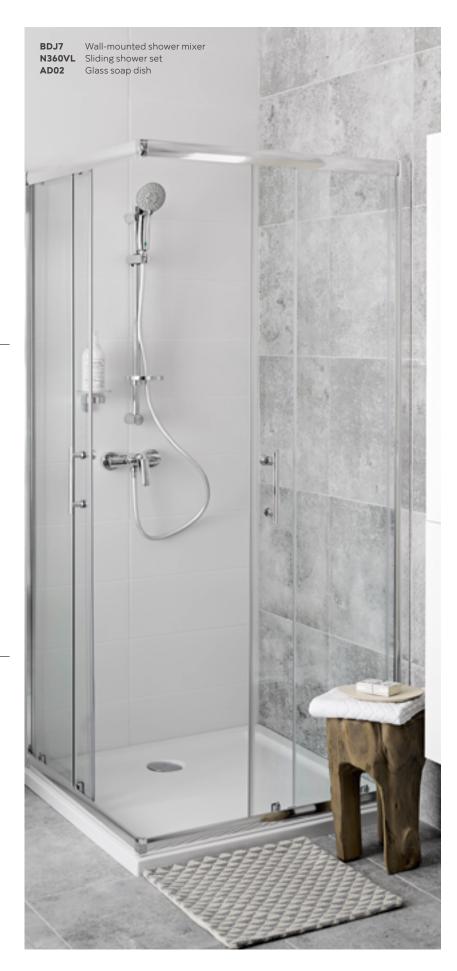

SINK -BIDET

Standing washbasin mixer chrome

BDJ2

**Bidet standing mixer** chrome

BDJ6

SHOWER -

Wall-mounted shower mixer chrome

BDJ7

Wall-mounted bath mixer

BDJ1

AC07 Single towel rail
BFI2A Standing washbasin mixer
AC04 Double glass
S282 Bottle siphon
BFI7P Build-in shower mixer
NPT01 Shower set
N320 Sliding shower set