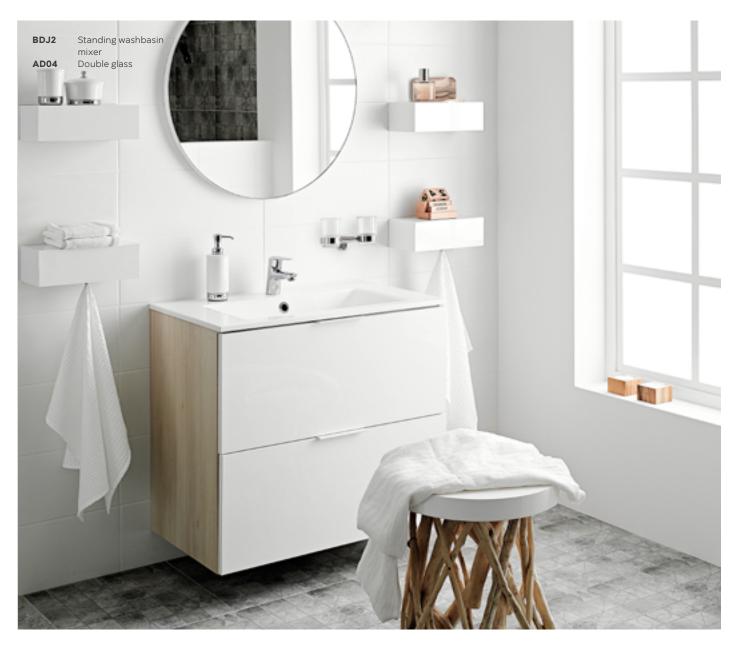

SINK -BIDET

Standing washbasin mixer chrome

BDJ2

**Bidet standing mixer** chrome

BDJ6

SHOWER -

Wall-mounted shower mixer chrome

BDJ7

Wall-mounted bath mixer

BDJ1

AC07 Single towel rail
BFI2A Standing washbasin mixer
AC04 Double glass
S282 Bottle siphon
BFI7P Build-in shower mixer
NPT01 Shower set
N320 Sliding shower set