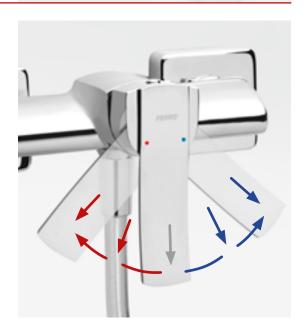

## **Vertical and horizontal** adjustment

The vertical adjustment function of the shower mountings allows for optimal installation in the desired location, e.g. between tiles or in pre-existing holes. Horizontal adjustment, on the other hand, allows to increase the distance of the bar from the wall.

### **Anti-Twist**

Anti-Twist hoses do not twist. The rotating tip increases the comfort of spraying and increases the life of the hose by eliminating twisting which is so bothersome to the user.