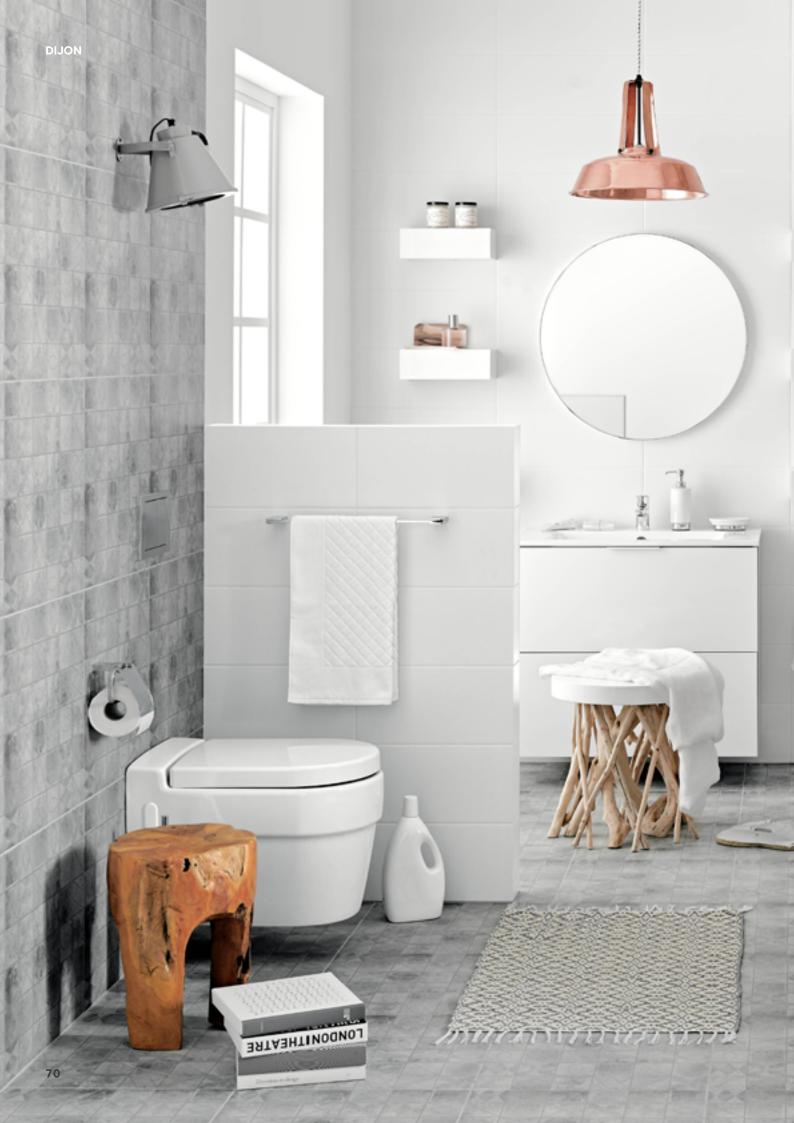

# DIJON

## Beauty lies in details

The multitude of accessories and numerous equipment elements have been slightly neutralized by the classic form of Dijon mixers. Small elements and chrome-plated accessories did not overshadow the idea of the architect,

who basically focused on copper elements in this bathroom. The whole creates a harmonious space. The timeless style of mixers and accessories will allow you to change space by just replacing decorative elements.

SINK -BIDET

Standing washbasin mixer chrome

BDJ2

**Bidet standing mixer** chrome

BDJ6

SHOWER -

Wall-mounted shower mixer chrome

BDJ7

Wall-mounted bath mixer

BDJ1

AC07 Single towel rail
BFI2A Standing washbasin mixer
AC04 Double glass
S282 Bottle siphon
BFI7P Build-in shower mixer
NPT01 Shower set
N320 Sliding shower set