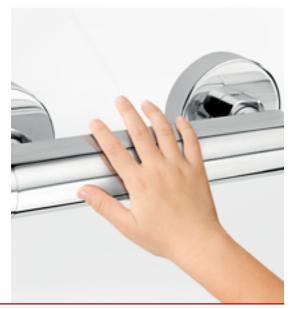

### **Ferro** Click

Products with a Ferro Click head allow for two-stage regulation of the water flow rate, thus allowing for easy setting of half the water flow rate.

The 38 degree temperature setting lock ensures safety and protects against uncontrolled setting of hot water in the thermostatic shower. Releasing the Hot Stop lock allows to increase the water temperature. This function will be particularly appreciated by parents with small children, as it allows safe use of the shower and avoids skin burns.