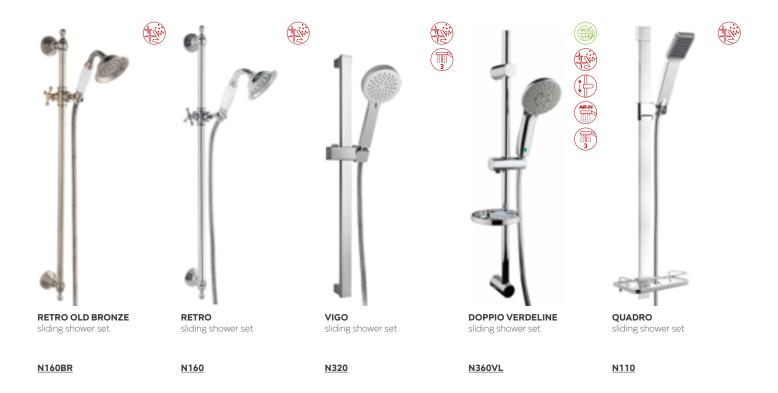

## Shower sets Modern comfort

A modern shower, apart from providing a comfortable bath, should also decorate the bathroom interior. That is why Ferro offers functional shower sets, equipped with thermostatic mixers, water-saving components as well as concealed sets with a mixer and a rain shower. Sets with elegant rain showers and shower handles in a geometric or round form, covered with shiny chrome coating, look great in modern shower cabins.

#### RAINFALL SHOWER SYSTEMS AND MIXER

# Relaxing shower after a hard day

It is worthwhile to equip the bathroom with a rain shower. Using it provides a sense of regeneration and refreshment.

## Ferro showers EASY CLEAN system

Those who had the pleasure of showering under a rain shower do not need to be convinced of its advantages. When buying one make sure to choose a product equipped with an easy clean descaling system. Thanks to easy maintenance it will serve you for many years.

SHOWER SETS WITH RAINFALL

103

#### SLIDING SHOWER SETS -