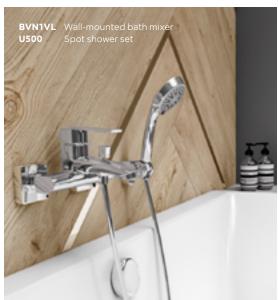

**Wall-mounted bath mixer** FerroClick ceramic cartridge chrome

**BVN7VL** 

**BVN1VL** 