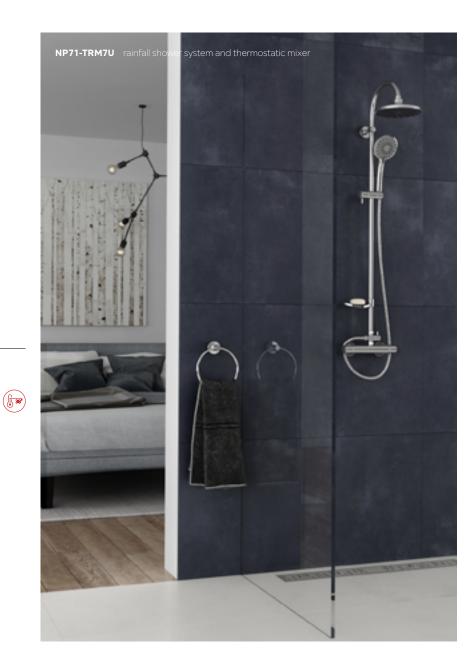

## Shower sets Modern comfort

A modern shower, apart from providing a comfortable bath, should also decorate the bathroom interior. That is why Ferro offers functional shower sets, equipped with thermostatic mixers, water-saving components as well as concealed sets with a mixer and a rain shower. Sets with elegant rain showers and shower handles in a geometric or round form, covered with shiny chrome coating, look great in modern shower cabins.

#### RAINFALL SHOWER SYSTEMS AND MIXER

# Relaxing shower after a hard day

It is worthwhile to equip the bathroom with a rain shower. Using it provides a sense of regeneration and refreshment.

#### RAINFALL SHOWER SYSTEMS AND MIXER

NP74-BAQ7U

NP71-TRM7U

NP71-BAG7U

NP75SQ-TRV7U

## Ferro showers EASY CLEAN system

Those who had the pleasure of showering under a rain shower do not need to be convinced of its advantages. When buying one make sure to choose a product equipped with an easy clean descaling system. Thanks to easy maintenance it will serve you for many years.