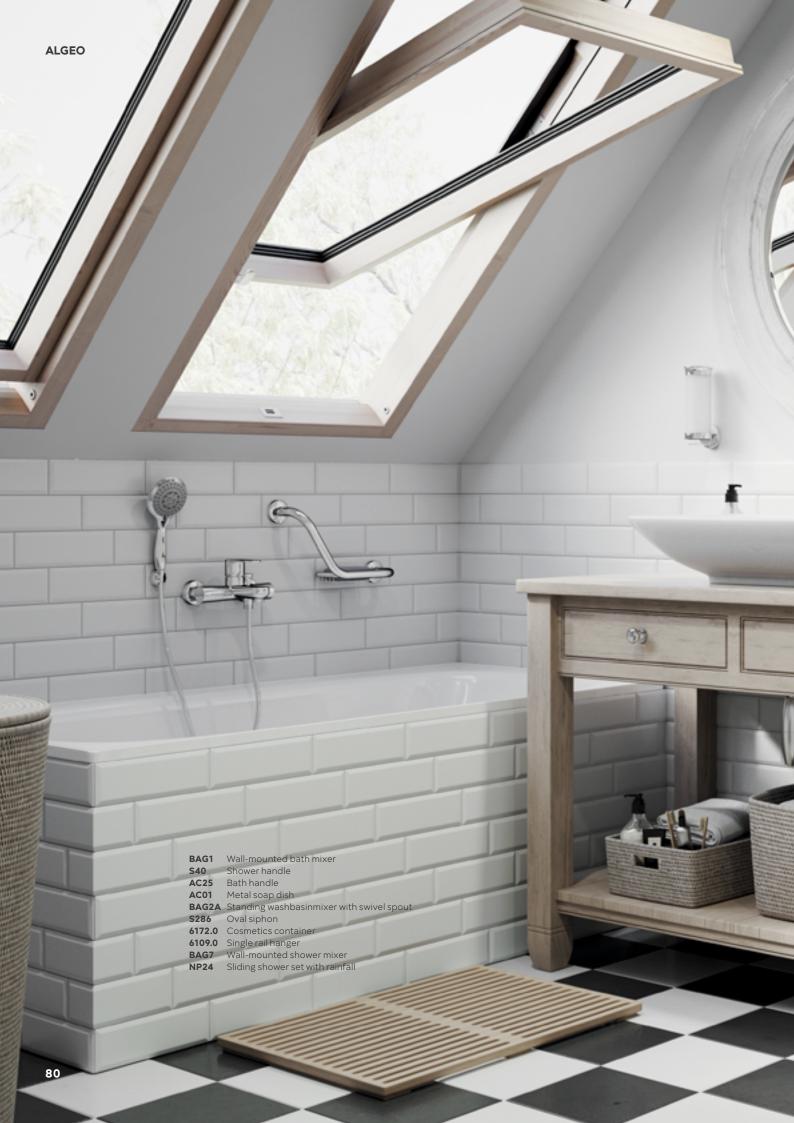

## **ALGEO**

### Idyllic climate

In the seemingly small space of the attic we managed to arrange a large space for a functional bathroom. We placed the bathtub under the slanting ceiling and the shower in the additional corner. The Algeo line mixers fit perfectly to the

classic style of wooden accessories. The swivel spout of the semi-circular washbasin mixer is extremely functional. The mixers from the same line have been installed in the shower and bath tub to create a stylish whole.

SINK

Standing washbasin mixer G5/4 automatic drain plug

BAG2

Standing counter washbasin

BAG2L

Standing washbasin mixer with swivel spout

chrome

**BAG2A** 

Standing washbasin mixer with swivel spout

chrome

**BAG2AA** 

#### Built-in washbasin mixer

a set of concealed and surface mounted components 180 mm spout chrome

BAG3PA18

spout 220 mm

BAG3PA22

# Your idea is a challenge for us

A small corner is enough to create a great shower area. The mixer, drain and the most important element of a perfectly matched shower set with a rain shower and a handle on a sliding bar will make a perfect whole. Equipped with a shelf for cosmetics and the possibility of adjusting the handle position, the shower set is a durable and functional solution for bathrooms.

BIDET -

SHOWER

**Bidet standing mixer** chrome

BAG6

\*

Wall-mounted shower mixer

chrome
BAG7

BATH

**Build-in shower mixer** a set of concealed and surface mounted components chrome

BAG7PA

**Build-in shower mixer** a set of concealed and surface mounted components chrome

BAG7P

Wall-mounted bath mixer chrome

BAG1

Multiple-hole bath mixer chrome

BAG11A

**Built-in bath mixer** a set of concealed and surface mounted components chrome

BAG11P