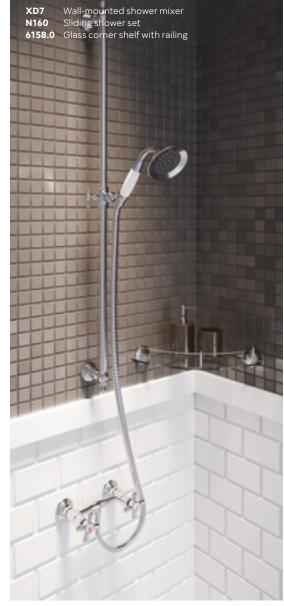

# The world at your feet

Style and chic are qualities that I value in film stars of bygone days. The retro style is invariably fashionable and attractive, inspiring us to create climatic interiors. I chose the Retro sliding shower with a characteristic stylized handle that matched all the equipment of the bathroom. The climate of this interior makes me feel as if I have time-jumped to these wonderful years.

SHOWER

BATH

Wall-mounted shower mixer

nixer Wa

Wall-mounted bath mixer

IIOITIE

<u>XD7</u>

<u>XD11</u>