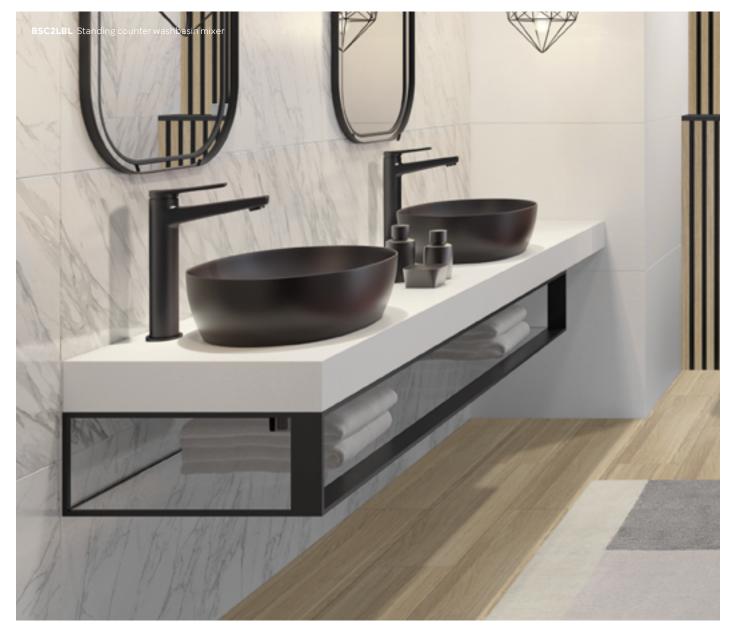

SINK \_\_\_\_\_\_ BIDET \_\_\_\_\_

**Standing washbasin mixer** G5/4 click-clack metal drain plug chrome

BSC2

Standing counter washbasin mixer chrome

BSC2L

**Built-in washbasin mixer** a set of concealed and surface mounted components 180 mm spout chrome

BSC3PA

**Bidet standing mixer** G5/4 automatic drain plug chrome

BSC6

## Just fittings? No. Jewellery in my bathroom

Bathroom mixers and accessories are decorative elements which play an important role in my interior. The Stratos line has not only an interesting design, but also high quality chrome finish and pays attention to detail.