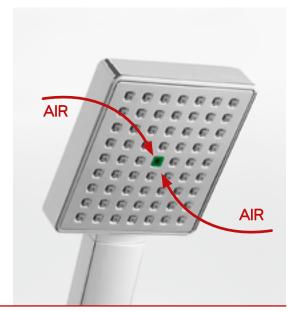

#### Mixed jet

Full jet, additionally enriched with massage at the centre, often chosen for the double benefit of a strong and mild massage.

The AIR-IN System function determines the additional aeration of the jet. It allows to use a lower water intensity with uniform comfort.