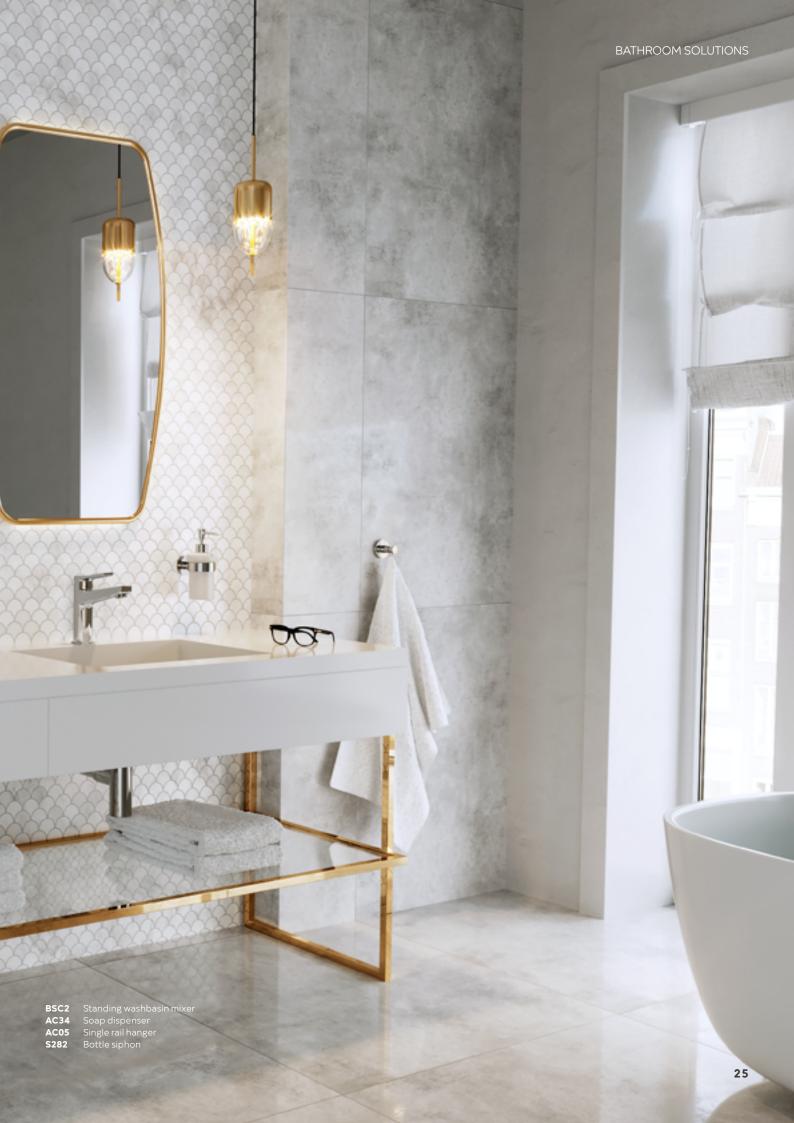

### ADORE WHITE/CHROME

#### Delicate and beautiful

An ideal interior is one in which I feel comfortable. I like the hues of nature, wood and stone. When arranging our bathroom, I wanted to maintain my preferences. Natural accessories and bright

colours are a timeless style. A lot of white and light adds freshness to the interior and additionally makes the whole bathroom look like a bathing salon.

#### A perfectly matched wash basin mixer

Modern flush-mount solutions in the case of bathroom fittings are something that has charmed me. Simple, minimalistic form of the mixer and white elements made the choice very simple. Adore White Chrome is the line I was looking for.

SINK BIDET

single hole assembly G5/4 click-clack metal drain plug white-chrome

Standing washbasin mixer

Standing counter washbasin white-chrome

BDR2L

Built-in washbasin mixer a set of concealed and surface mounted components 190 mm spout white-chrome

**BDR3PA** 

**Bidet standing mixer** G5/4 automatic drain plug white-chrome

BDR6