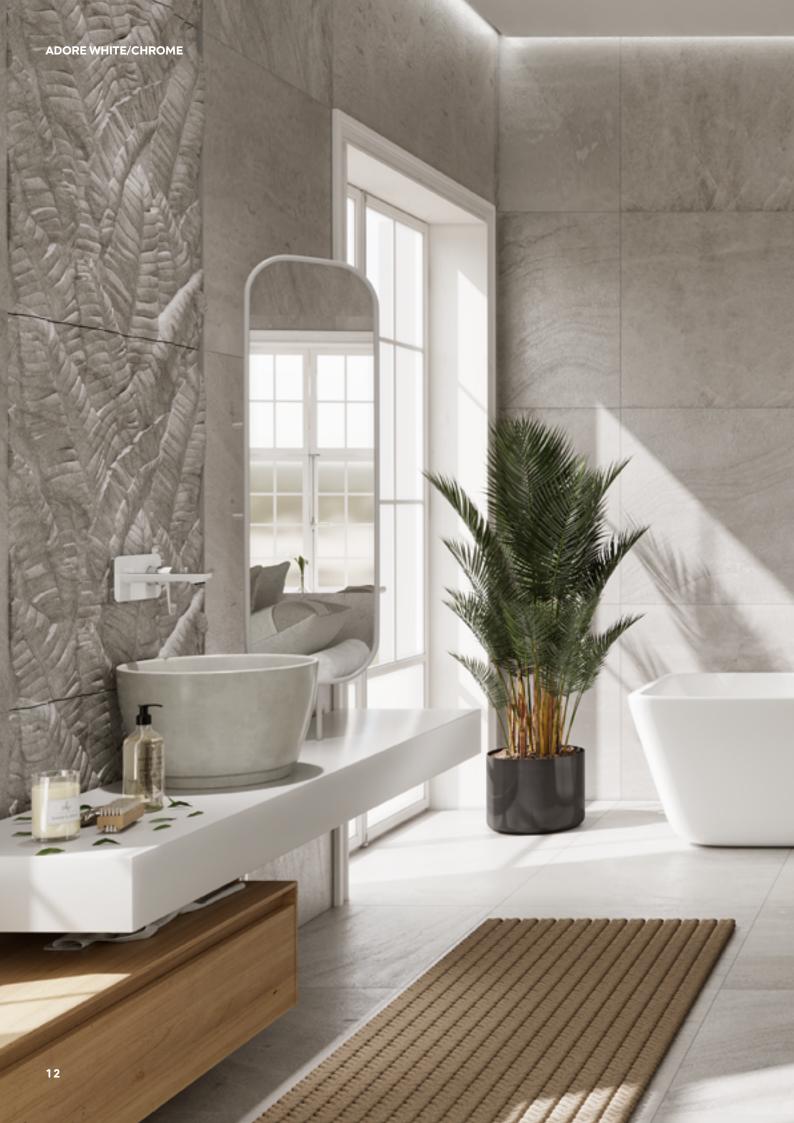

### ADORE WHITE/CHROME

#### Delicate and beautiful

An ideal interior is one in which I feel comfortable. I like the hues of nature, wood and stone. When arranging our bathroom, I wanted to maintain my preferences. Natural accessories and bright

colours are a timeless style. A lot of white and light adds freshness to the interior and additionally makes the whole bathroom look like a bathing salon.

#### A perfectly matched wash basin mixer

Modern flush-mount solutions in the case of bathroom fittings are something that has charmed me. Simple, minimalistic form of the mixer and white elements made the choice very simple. Adore White Chrome is the line I was looking for.