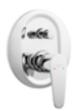

## STRATOS BLACK Build-in shower mixer

1-function a set of concealed and surface mounted components black

BSC7PABL

## STRATOS BLACK Build-in shower mixer

2-function a set of concealed and surface mounted components black

BSC7PBL