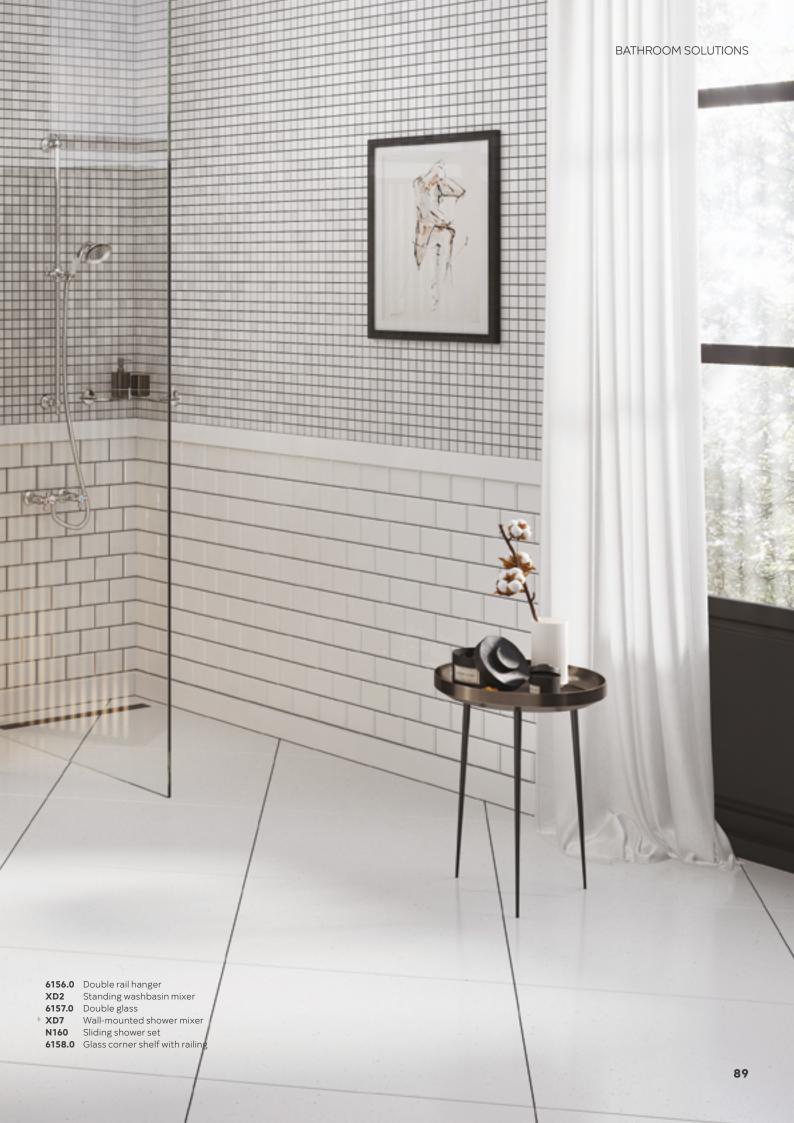

## Shower sets Modern comfort

A modern shower, apart from providing a comfortable bath, should also decorate the bathroom interior. That is why Ferro offers functional shower sets, equipped with thermostatic mixers, water-saving components as well as concealed sets with a mixer and a rain shower. Sets with elegant rain showers and shower handles in a geometric or round form, covered with shiny chrome coating, look great in modern shower cabins.

#### RAINFALL SHOWER SYSTEMS AND MIXER

# Relaxing shower after a hard day

It is worthwhile to equip the bathroom with a rain shower. Using it provides a sense of regeneration and refreshment.

## Ferro showers EASY CLEAN system

Those who had the pleasure of showering under a rain shower do not need to be convinced of its advantages. When buying one make sure to choose a product equipped with an easy clean descaling system. Thanks to easy maintenance it will serve you for many years.

### Vertical and horizontal adjustment

The vertical adjustment function of the shower mountings allows for optimal installation, e.g. between tiles or in pre-existing holes. Horizontal adjustment allows to increase the distance of the bar from the wall.