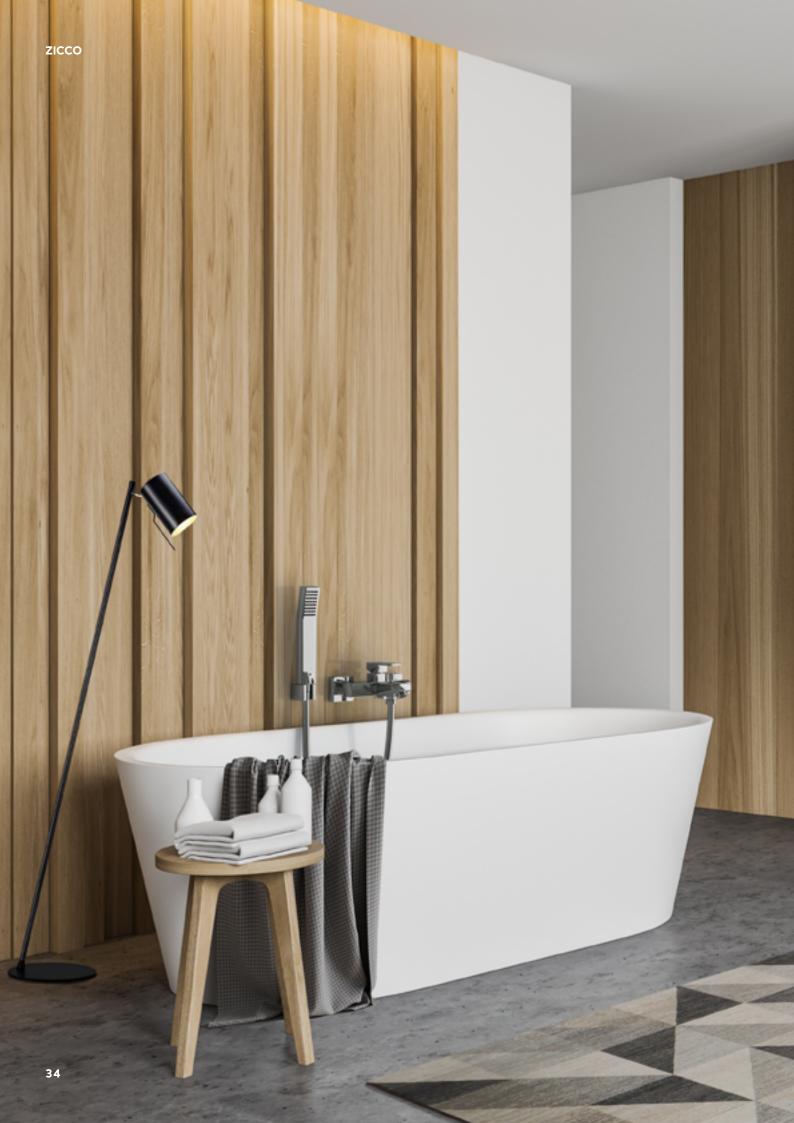

### **ZICCO**

### Beyond standards

Designing the bathroom we'd like to put ourselves out a bit more. We want to freely combine contrasts, thus creating our own unique style. Zicco mixers presenting a cubist and modern form are ideal for such a bathroom, where we base on simple forms, textures and patterns.

To ensure that the whole interior is not too flashy, it's better if we pay attention to choosing calm colours of the finishes.

SINK BIDET -

**Standing washbasin mixer** G5/4 click-clack chrome

BZI2

Wall-mounted washbasin mixer ceramic sink/shower switch

## Original detail in Your bathroom

The Zicco bath mixer is an attractive detail when connected with modern wooden walling that serves as a background. The simple form of rosettes and shower handles emphasizes the modern style of the mixer.