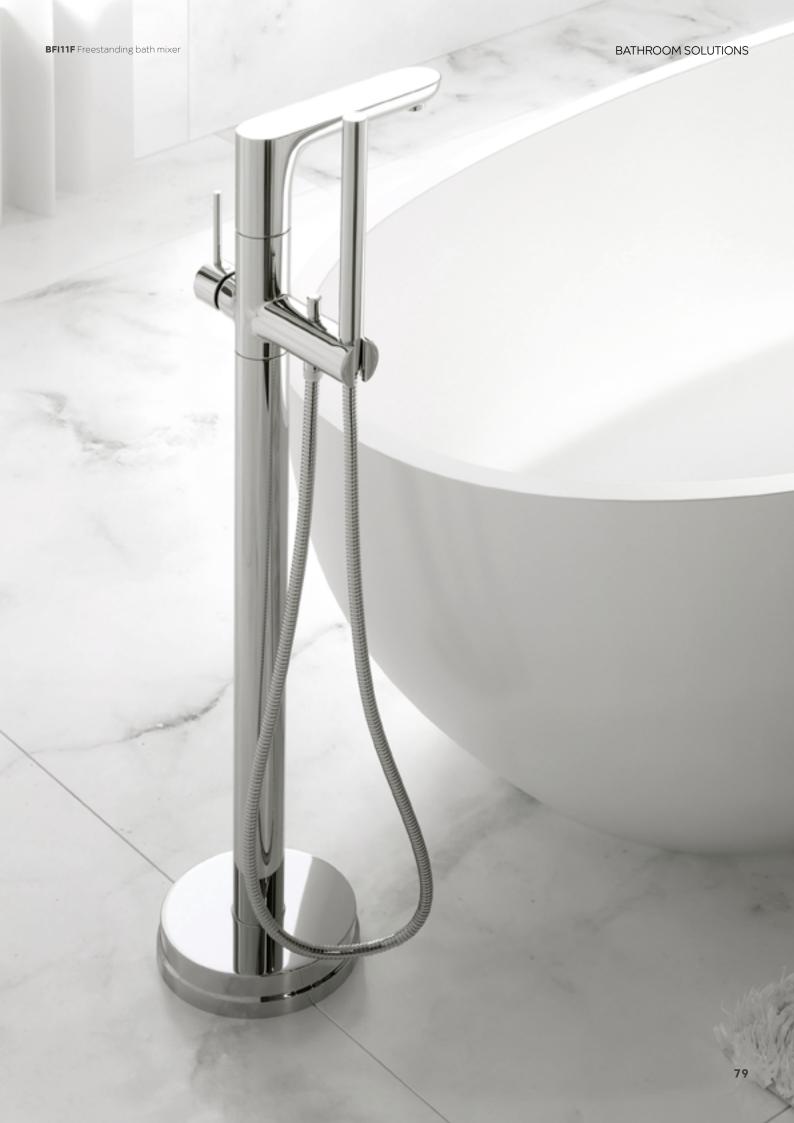

# Apartment luxury

I wanted to create a unique and stylish space for my bathing salon and thus dreamt of a tub in the middle of the bathroom. I chose a Fiesta freestanding bathtub mixer - simple yet very elegant. The column ended with a flat spout fits well with classic and modern bathtubs.

BATH ---

Freestanding bath mixer underfloor 1/2" connection se Included chrome

BFI11F