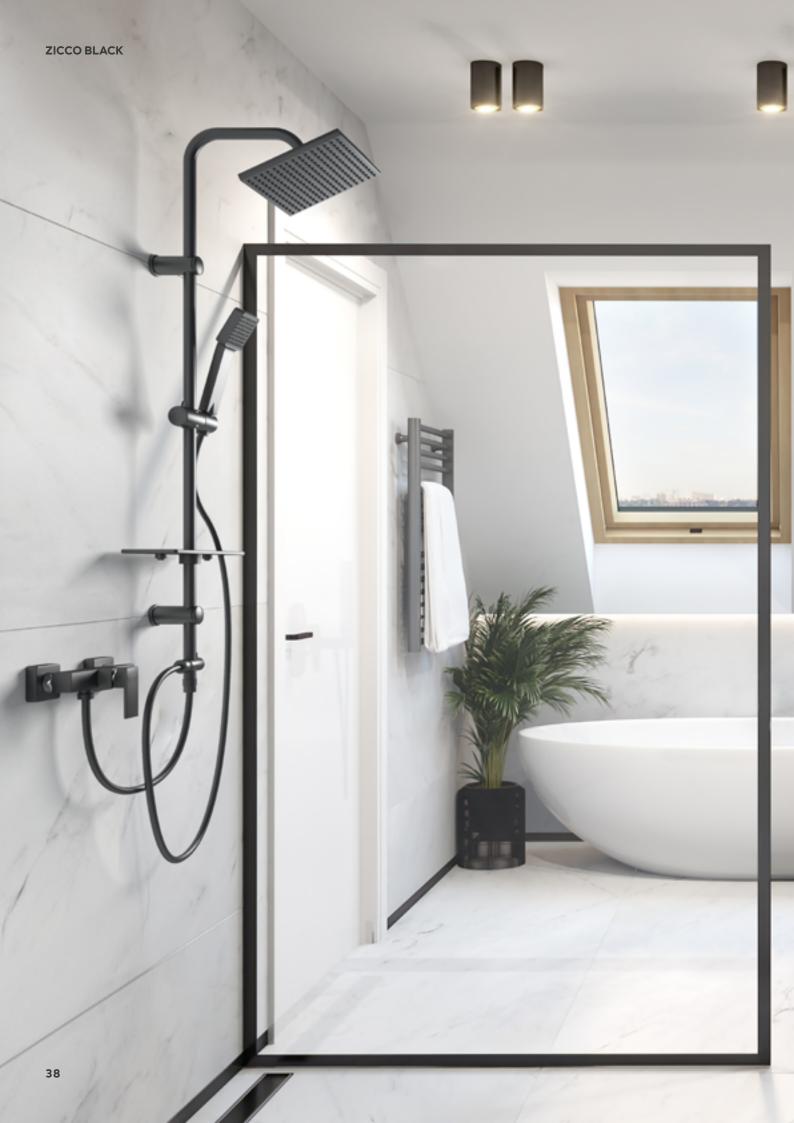

# ZICCO BLACK

## The unique form

White counterbalanced with grey is an ideal choice for people who like peace and harmony in the interior. Simplicity of forms and natural stone is the base for using black fittings.

These strong accents of Zicco Black mixers give character to the whole interior, creating a simple yet original bathroom.

SINK — BIDET —

Standing washbasin mixer

F

Bidet standing mixer

BZI2BL

BZI6BL

Minimalism in form and comfort in using the shower are concealed solutions.

Zicco Black allows you to equip your bathing area with universal wall-mounted or flush-mounted mixers. It is the individual preferences and needs of the user that should decide on the type of mixer.

Wall-mounted shower mixer

BZI7BL

ватн —

Wall-mounted bath mixer automatic bath/shower switch with a lock black

BZI1BL