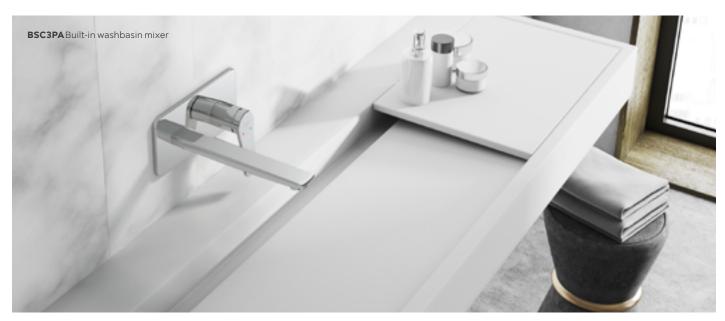

### **STRATOS**

#### It adds a shine

I toned down the superiority of bright materials and delicate pastel accents in my bathroom with the glamour of silver-gold accessories. These elements gave the interior a unique character and style. I like the feminine design, inspired by the Hollywood style of the 50s. Stone mosaics and mirrors perfectly match the character of this place.

SINK \_\_\_\_\_\_ BIDET \_\_\_\_\_

**Standing washbasin mixer** G5/4 click-clack metal drain plug chrome

BSC2

Standing counter washbasin mixer chrome

BSC2L

**Built-in washbasin mixer** a set of concealed and surface mounted components 180 mm spout chrome

BSC3PA

**Bidet standing mixer** G5/4 automatic drain plug chrome

BSC6

## Just fittings? No. Jewellery in my bathroom

Bathroom mixers and accessories are decorative elements which play an important role in my interior. The Stratos line has not only an interesting design, but also high quality chrome finish and pays attention to detail.