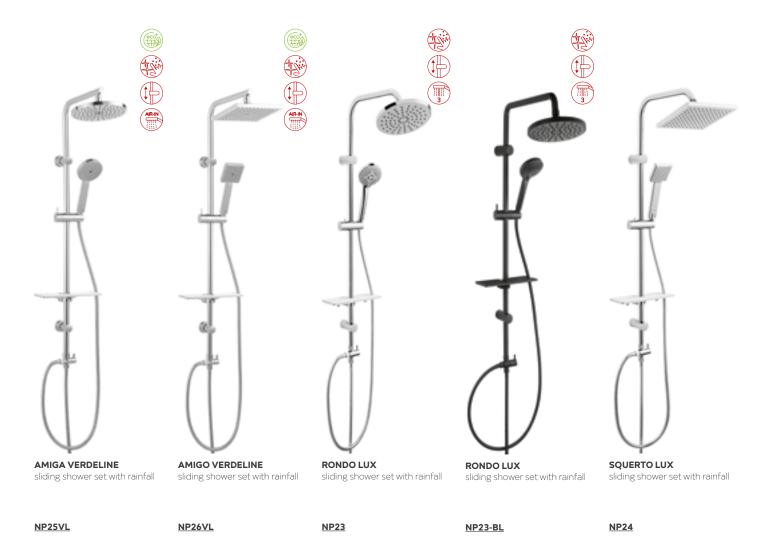

## Shower sets Modern comfort

A modern shower, apart from providing a comfortable bath, should also decorate the bathroom interior. That is why Ferro offers functional shower sets, equipped with thermostatic mixers, water-saving components as well as concealed sets with a mixer and a rain shower. Sets with elegant rain showers and shower handles in a geometric or round form, covered with shiny chrome coating, look great in modern shower cabins.

#### RAINFALL SHOWER SYSTEMS AND MIXER

## Ferro showers EASY CLEAN system

Those who had the pleasure of showering under a rain shower do not need to be convinced of its advantages. When buying one make sure to choose a product equipped with an easy clean descaling system. Thanks to easy maintenance it will serve you for many years.

SHOWER SETS WITH RAINFALL

103