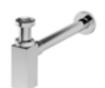

# **SIPHONS**

**QUADRO**bottle siphon
G1 1/4 x 32 mm
brushed nickel

S280NC

**QUADRO**bottle siphon
G1 1/4 x 32 mm
chrom

S280

**QUADRO**bottle siphon
G1 1/4 x 32 mm
black

S280-BL

**Pipe siphon** G1 1/4 x 32 mm brushed nickel

S282NC

**Pipe siphon**G1 1/4 x 32 mm
chrom

S282

**Pipe siphon** G1 1/4 x 32 mm black

S282-BL

**Oval siphon**G1 1/4 × 32 mm chrom

S286

Brass bidet trap chrom