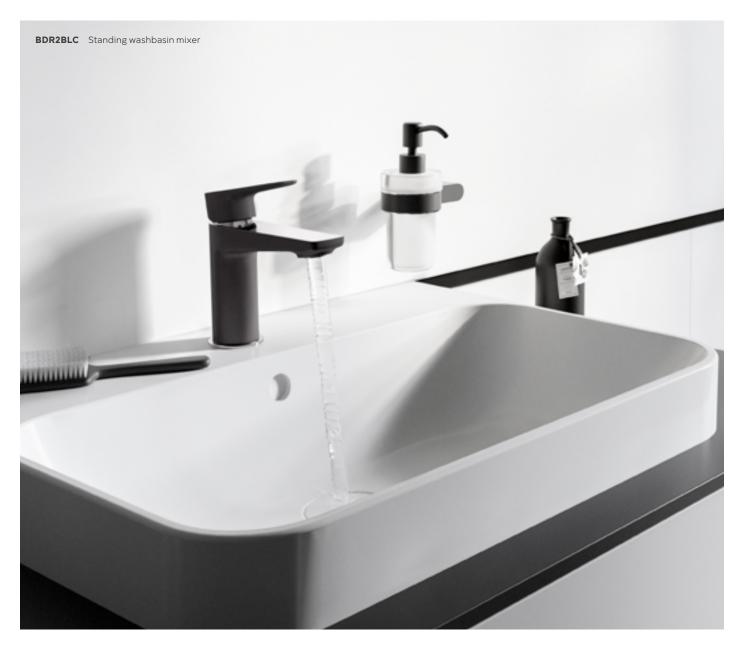

The coin slot jet regulator ensures easy disassembly of parts for cleaning without using special tools. You can do this with an ordinary coin.

SINK BIDET -

Standing washbasin mixer G5/4 click-clack metal drain black-chrome

Standing counter washbasin

black-chrome

Built-in washbasin mixer a set of concealed and surface mounted components 190 mm spout black-chrome

**Bidet standing mixer** G5/4 automatic drain plug black-chrome

**BDR2BLC** 

**BDR2LBLC** 

**BDR3PABLC** 

BDR6BLC