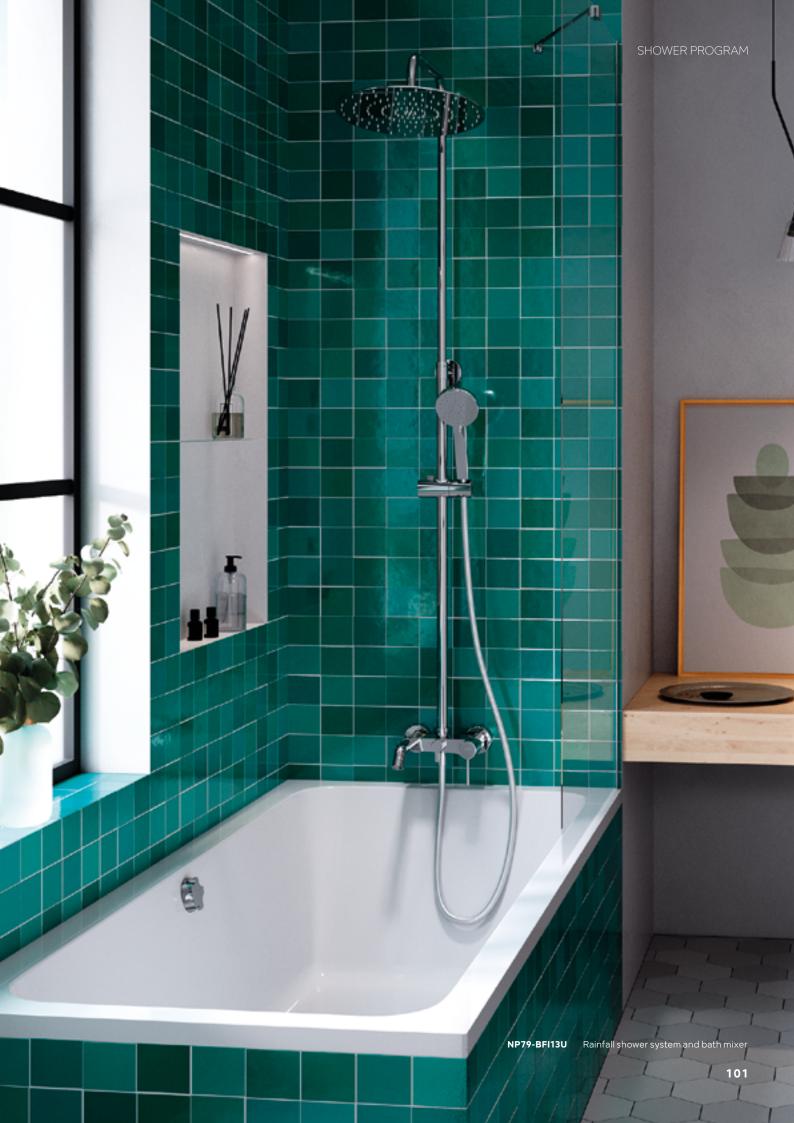

## Shower sets Modern comfort

A modern shower, apart from providing a comfortable bath, should also decorate the bathroom interior. That is why Ferro offers functional shower sets, equipped with thermostatic mixers, water-saving components as well as concealed sets with a mixer and a rain shower. Sets with elegant rain showers and shower handles in a geometric or round form, covered with shiny chrome coating, look great in modern shower cabins.

#### RAINFALL SHOWER SYSTEMS AND MIXER

# Relaxing shower after a hard day

It is worthwhile to equip the bathroom with a rain shower. Using it provides a sense of regeneration and refreshment.

#### RAINFALL SHOWER SYSTEMS AND MIXER

NP74-BAQ7U

NP71-TRM7U

NP71-BAG7U

NP75SQ-TRV7U