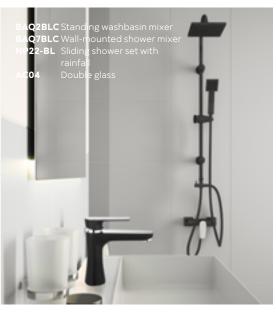

# ALGEO SQUARE BLACK/CHROME

## Compact and modern

In the rooms where we have focused on light and a calm finish of the walls, attention is drawn to a very thoughtful play of artificial and natural lights and the dominant interesting form of fittings in black-chrome finish. The shape and finish of the

handle and spouts is an extremely attractive element of the black mixer. Despite calm and classic materials, the whole interior takes on a specific character.

## Have fun with details

The combination of chrome and black gives us double possibilities in choosing fittings for interiors. We can boldly combine them with chrome accessories and black showers. The final composition depends on us. For the Algeo Square Black/Chrome mixer I have chosen a black shower set, which combines a shower room and a sliding shower. I just love modern and multifunctional solutions.

SHOWER SINK BIDET BATH

Standing washbasin mixer

**BAQ2BLC** 

Standing counter washbasin

black/chrome

**Bidet standing mixer** 

**BAQ6BLC** 

Wall-mounted shower mixer

Wall-mounted bath mixer automatic bath/shower switch with a lock

black/chrome

BAQ7BLC

**BAQ1BLC** 