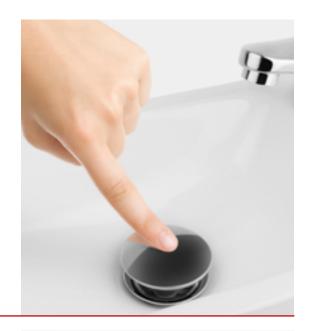

### **Click-clack** plug

Click-clack is a type of washbasin plug which is closed and opened directly by pressing. This practical solution will be particularly appreciated by parents of small children when learning to be independent and forming good, pro-ecological habits.