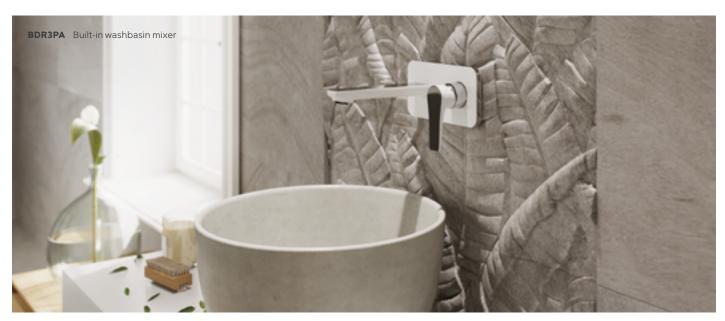

#### A perfectly matched wash basin mixer

Modern flush-mount solutions in the case of bathroom fittings are something that has charmed me. Simple, minimalistic form of the mixer and white elements made the choice very simple. Adore White Chrome is the line I was looking for.

SINK BIDET

single hole assembly G5/4 click-clack metal drain plug white-chrome

Standing washbasin mixer

Standing counter washbasin white-chrome

BDR2L

Built-in washbasin mixer a set of concealed and surface mounted components 190 mm spout white-chrome