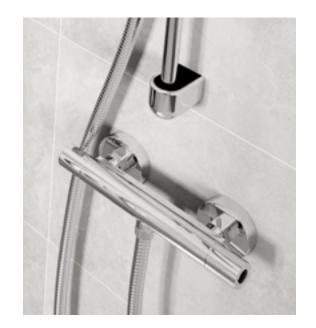

# Even safer

Thermostatic mixers are the ideal solution for all those who appreciate the comfort of bathing and the certainty that the morning will not begin with a cold shower. The fixed temperature adjusted

at your favourite level means comfort and safety. Among the advantages of thermostatic mixers are also the ease of use and durability of these products.

SINK — BIDET —

**Standing washbasin mixer** chrome

# Comfort of use

To avoid the risk of the user touching the hot body of the mixer, Trinity mixers are equipped with a special Safe Touch System to prevent the mixer from heating up when using the shower.

Such an argument is worth taking into account especially when there are children among users.

SHOWER

Wall-mounted shower mixer

<u>TA7</u>

TRINITY Wall-mounted shower mixer

chrome

TRM7

VARESE Wall-mounted shower mixer chrome