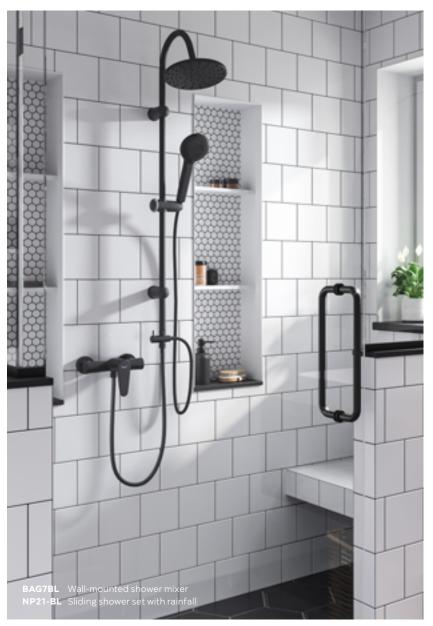

Dual showers are a perfect complement to black taps

SHOWER

BATH

**Wall-mounted shower mixer** black

Wall-mounted bath mixer

BAG7BL

BAG1BL

## **RETRO NEW**