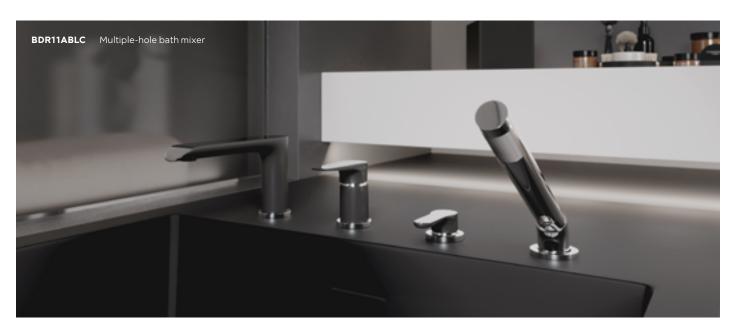

## Morning bath gives me strength for the whole day

At my home there are aficionados of both morning showers as well as mild wake-ups in the tub. I definitely belong to the latter group. This is a time when, with the noise of flowing water, I make my plans for the day, look for solutions to new challenges, gather energy to act. I chose the Adore White/Chrome multiple-hole bath mixer and mounted it on a shelf by the bathtub. Besides looking fantastic, the shower hose is hidden.

BDR1

**Multiple-hole bath mixer** ceramic bath/shower switch pull-out shower handle white-chrome

BDR11A