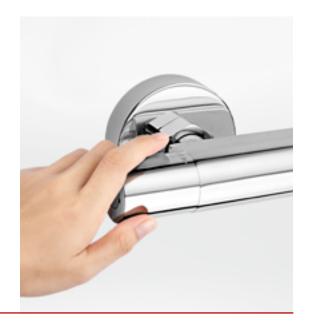

#### Safe Touch System

More than

### **Safe** touch system

An extremely important function in thermostatic mixers. The special design of the body prevents the mixer from heating up during use. This protects the user from burns. The function is very important for safety, especially for small children.