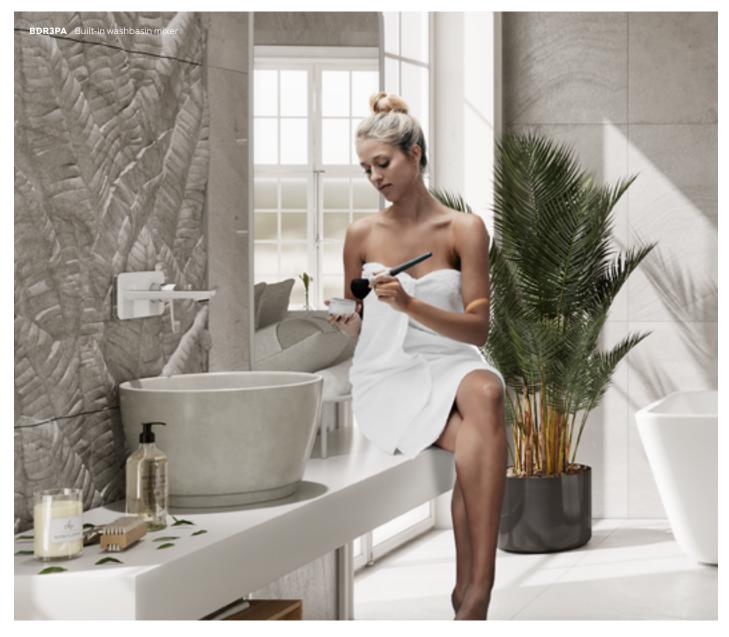

#### A perfectly matched wash basin mixer

Modern flush-mount solutions in the case of bathroom fittings are something that has charmed me. Simple, minimalistic form of the mixer and white elements made the choice very simple. Adore White Chrome is the line I was looking for.

SINK BIDET

single hole assembly G5/4 click-clack metal drain plug white-chrome

Standing washbasin mixer

Standing counter washbasin white-chrome

BDR2L

Built-in washbasin mixer a set of concealed and surface mounted components 190 mm spout white-chrome