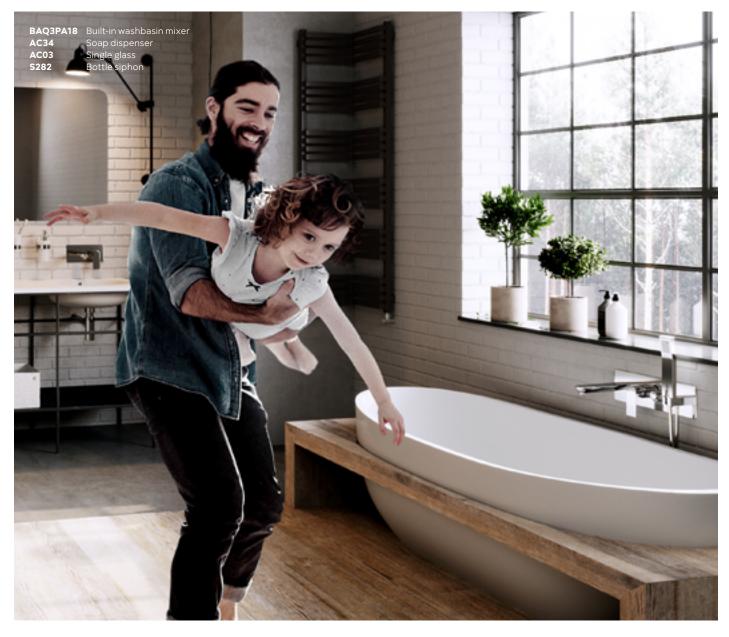

SINK — BIDET —

**Standing washbasin mixer** G5/4 click-clack drain plug chrome

BAQ2

Standing counter washbasin mixer

chrom

**BAQ2L** 

Wall-mounted washbasin mixer

with shower connection spout 220 mm chrome

BAQ3A

spout 350 mm

BAQ5A

**Built-in washbasin mixer** a set of concealed and surface mounted components 180 mm spout

chrome

BAQ3PA18

spout 220 mm

BAQ3PA22

**Bidet standing mixer** G5/4 automatic drain plug chrome

BAQ6