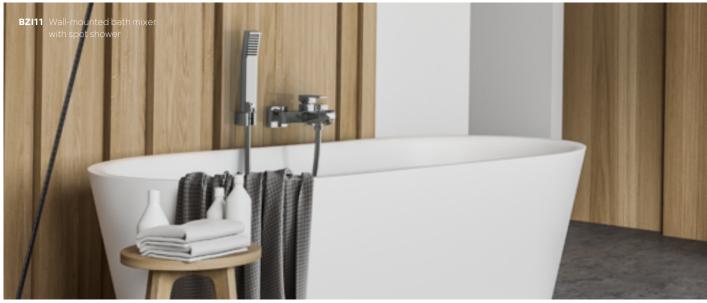

SHOWER **BATH** 

with spot shower

Wall-mounted shower mixer

**BZI77** 

**Build-in shower mixer** a set of concealed and surface mounted components chrome

**BZI7PA** 

Wall-mounted bath mixer with spot shower automatic bath/shower switch with a lock

<u>BZI11</u>