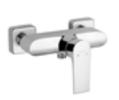

SHOWER — BATH

**Wall-mounted shower mixer** white-chrome

BDR7

10

Build-in shower mixer a set of concealed and surface mounted components 2-function switch white-chrome

BDR7P

**Wall-mounted bath mixer** automatic bath/shower switch with a lock white-chrome

BDR1

**Multiple-hole bath mixer** ceramic bath/shower switch pull-out shower handle white-chrome

BDR11A