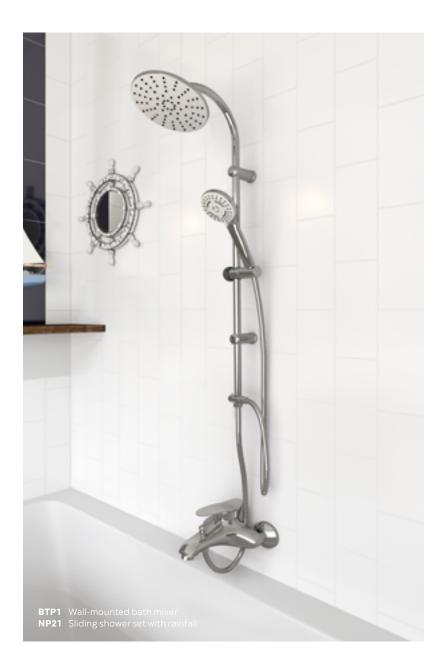

SHOWER

Wall-mounted shower mixer chrome

BTP7

BATH

**Wall-mounted bath mixer** automatic bath/shower switch with a lock chrome

BTP1

Multiple-hole bath mixer automatic bath/shower switch with a lock pull-out shower handle chrome

BTP11A

## Shower sets Modern comfort

A modern shower, apart from providing a comfortable bath, should also decorate the bathroom interior. That is why Ferro offers functional shower sets, equipped with thermostatic mixers, water-saving components as well as concealed sets with a mixer and a rain shower. Sets with elegant rain showers and shower handles in a geometric or round form, covered with shiny chrome coating, look great in modern shower cabins.

#### RAINFALL SHOWER SYSTEMS AND MIXER

# Relaxing shower after a hard day

It is worthwhile to equip the bathroom with a rain shower. Using it provides a sense of regeneration and refreshment.

#### RAINFALL SHOWER SYSTEMS AND MIXER

NP74-BAQ7U

NP71-TRM7U

NP71-BAG7U

NP75SQ-TRV7U

## Ferro showers EASY CLEAN system

Those who had the pleasure of showering under a rain shower do not need to be convinced of its advantages. When buying one make sure to choose a product equipped with an easy clean descaling system. Thanks to easy maintenance it will serve you for many years.

SHOWER SETS WITH RAINFALL

103

### Vertical and horizontal adjustment

The vertical adjustment function of the shower mountings allows for optimal installation, e.g. between tiles or in pre-existing holes. Horizontal adjustment allows to increase the distance of the bar from the wall.

#### SHOWER SETS WITH RAINFALL

<u>NP24-BL</u> <u>NP21</u> <u>NP21-BL</u> <u>NP22</u> <u>NP22-BL</u>