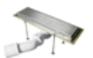

#### LINEAR DRAINS -

**WALL SLIM** wall drain throughput up to 45 l/min 300 mm

OLWS1

**WALL SLIM** wall drain throughput up to 45 l/min 300 mm

OLWS1-BL

# **EASY NEW**

linear drain throughput: 33 l/min 600 mm

OLE1-60

700 mm OLE1-70

800 mm

OLE1-80

LINEAR DRAINS -