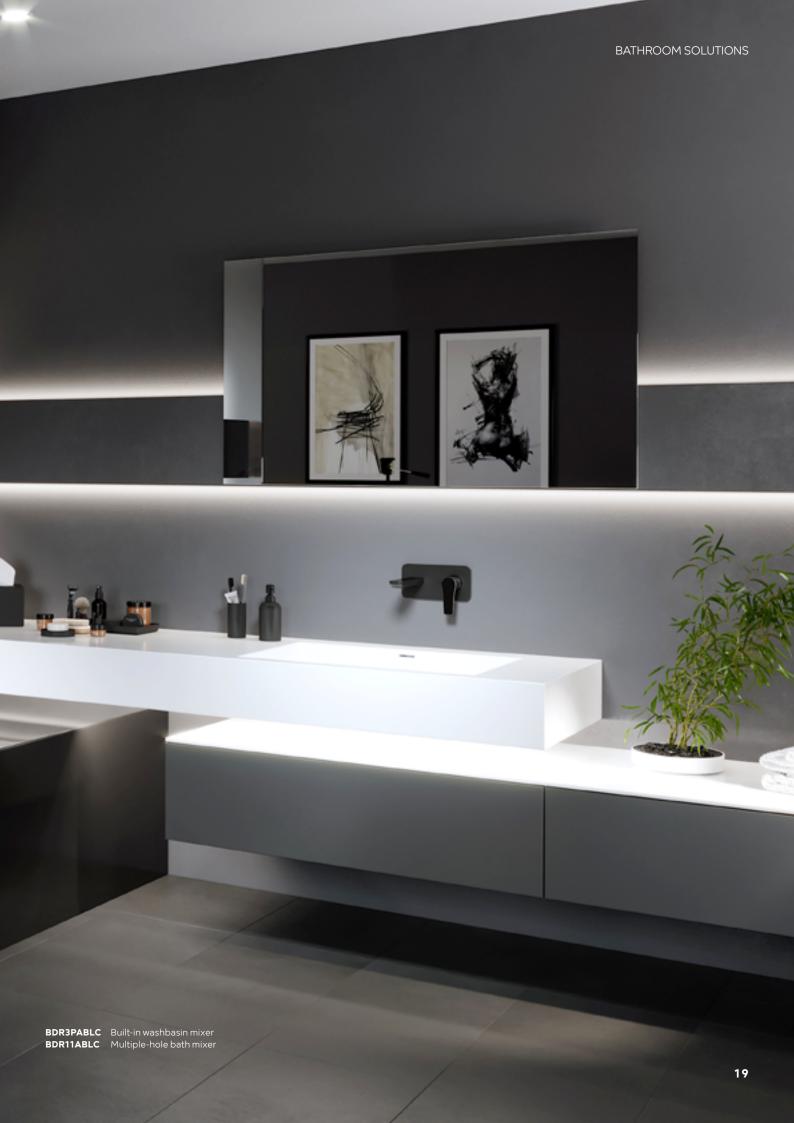

#### Comfortable and beautiful flush-mounted basin mixer

In modern bathroom arrangements, flush-mounted basin mixers are a fashionable and practical choice. In addition to its excellent appearance, the use of a flush-mounted mixer gives you the opportunity to install individually selected countertops and unusual washbasins.

The coin slot jet regulator ensures easy disassembly of parts for cleaning without using special tools. You can do this with an ordinary coin.

SINK BIDET -

Standing washbasin mixer G5/4 click-clack metal drain black-chrome