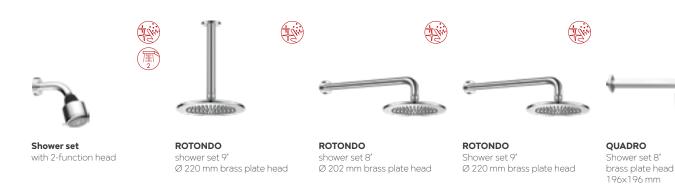

# SHOWER HEADS -

# You decide what you choose

Both the shape and size of the shower heads are the criteria that you decide for yourself when choosing a water source. Ferro offers shower heads with diameters from 20 to 45 cm.

BATH MIXER SPOUTS

**SLIM** rainfall shower head 200 mm

**SLIM** rainfall shower head 200x200 mm

Bath mixer spout for built-in mixers

Bath mixer spout for built-in mixers

**DSN03** 

DSN04

<u>WWP01</u>