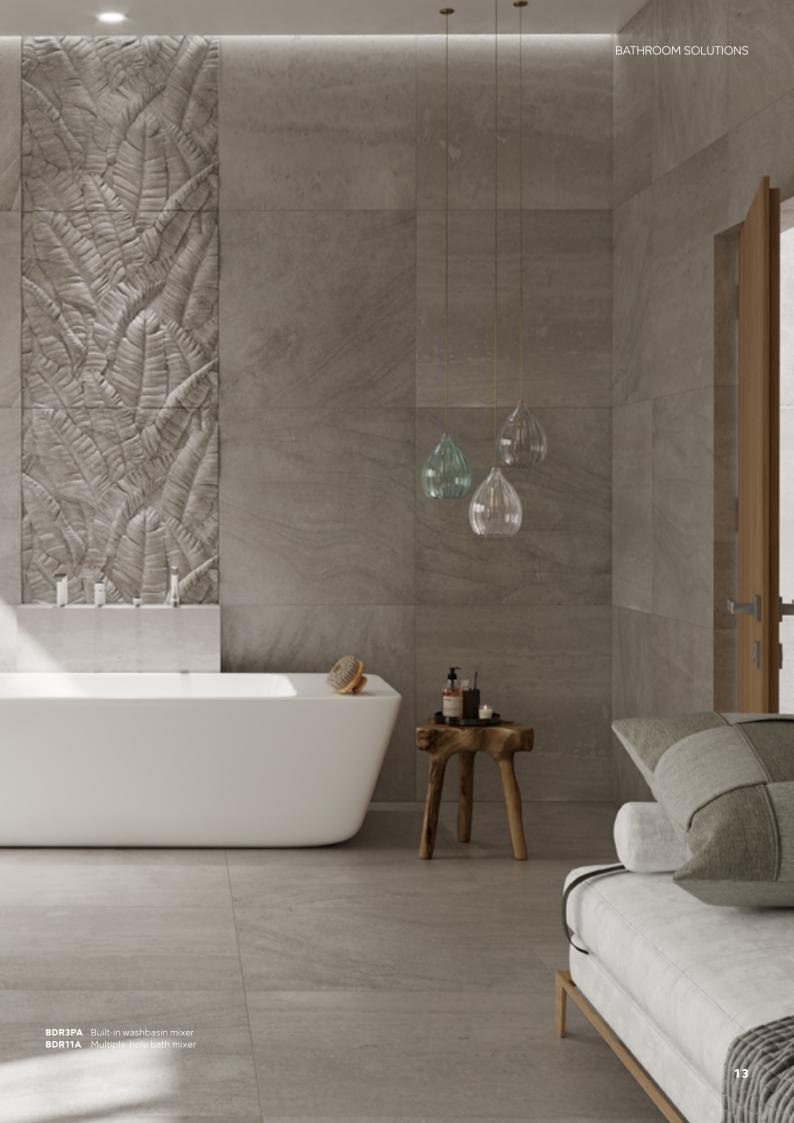

SINK BIDET

single hole assembly G5/4 click-clack metal drain plug white-chrome

Standing washbasin mixer

Standing counter washbasin white-chrome

BDR2L

Built-in washbasin mixer a set of concealed and surface mounted components 190 mm spout white-chrome

**BDR3PA** 

**Bidet standing mixer** G5/4 automatic drain plug white-chrome

BDR6