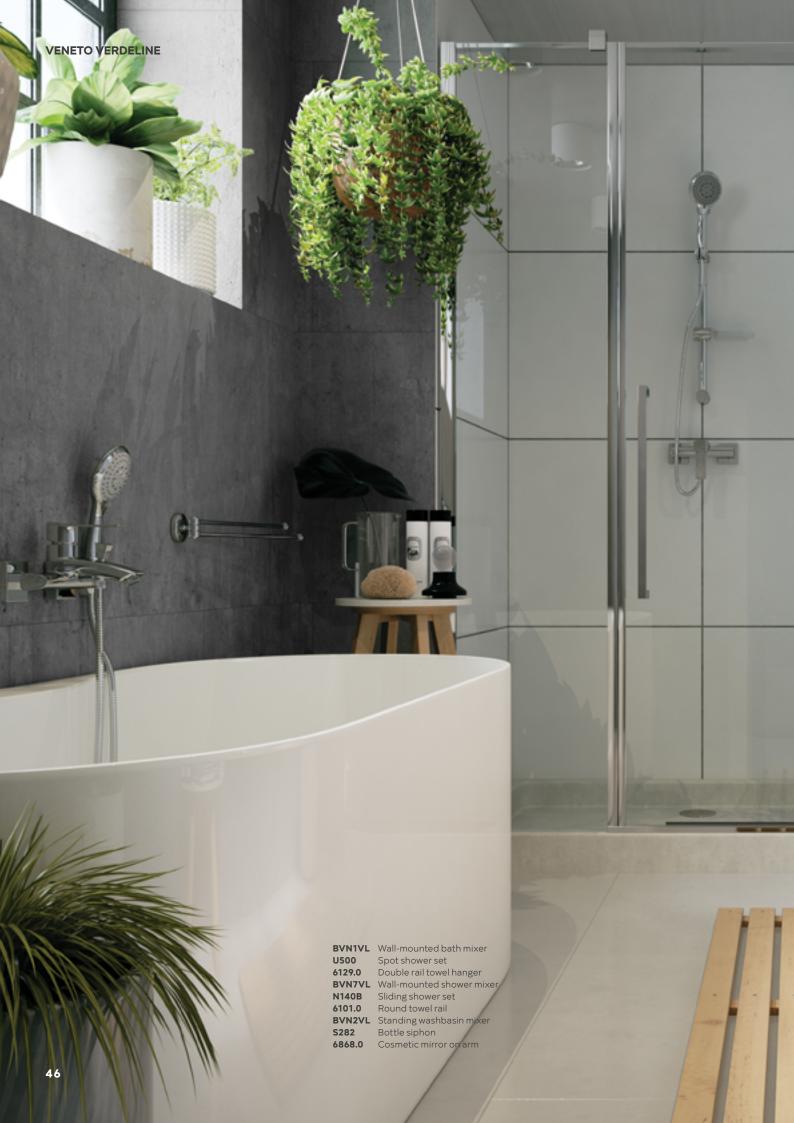

# VENETO VERDELINE

### Towards nature

The Boho style in a bathroom is full of natural accessories and allows one to freely arrange space.

It is a proposal for all those whose lifestyle and ideas also permeate the furnishing of their homes. Water saving and value resulting from conscious

management of natural resources is an additional advantage should you choose Veneto Verdeline mixers. Veneto Verdeline products are equipped with a system that allows for lower water consumption without losing the comfort of using the full jet.

#### Standing washbasin mixer FerroClick ceramic cartridge Ferro Easy Clean System chrome

**BVN2VL** 

### Standing counter washbasin mixer

FerroClick ceramic cartridge Ferro Easy Clean System chrome

BVN2LVL

Bidet standing mixer

FerroClick ceramic cartridge Ferro Easy Clean System chrome

**BVN6VL** 

#### ECO+

This label is used to mark products with ecological solutions. Their application will reduce water consumption compared to standard products.

SHOWER — BATH —

**Wall-mounted shower mixer** FerroClick ceramic cartridge chrome

**Wall-mounted bath mixer** FerroClick ceramic cartridge chrome

**BVN7VL** 

**BVN1VL** 