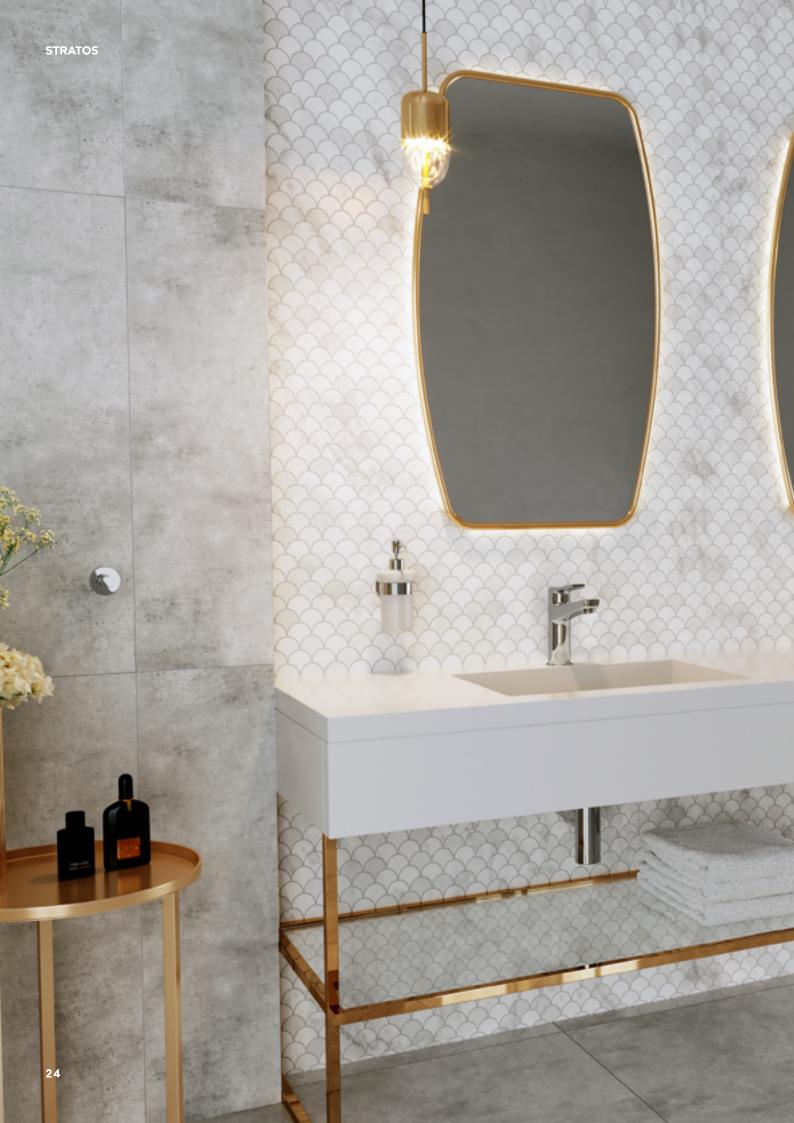

### **STRATOS**

#### It adds a shine

I toned down the superiority of bright materials and delicate pastel accents in my bathroom with the glamour of silver-gold accessories. These elements gave the interior a unique character and style. I like the feminine design, inspired by the Hollywood style of the 50s. Stone mosaics and mirrors perfectly match the character of this place.

SINK \_\_\_\_\_\_ BIDET \_\_\_\_\_

**Standing washbasin mixer** G5/4 click-clack metal drain plug chrome

BSC2

Standing counter washbasin mixer chrome

BSC2L

**Built-in washbasin mixer** a set of concealed and surface mounted components 180 mm spout chrome

BSC3PA

**Bidet standing mixer** G5/4 automatic drain plug chrome

BSC6

## Just fittings? No. Jewellery in my bathroom

Bathroom mixers and accessories are decorative elements which play an important role in my interior. The Stratos line has not only an interesting design, but also high quality chrome finish and pays attention to detail.