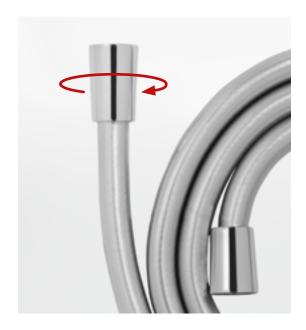

### **Anti-Twist**

Anti-Twist hoses do not twist. The rotating tip increases the comfort of spraying and increases the life of the hose by eliminating twisting which is so bothersome to the user.