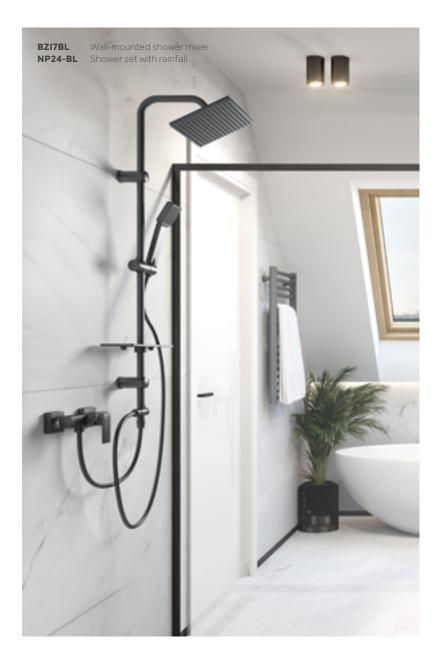

SHOWER — BATH

**Wall-mounted shower mixer** white-chrome

BDR7

10

Build-in shower mixer a set of concealed and surface mounted components 2-function switch white-chrome

BDR7P

**Wall-mounted bath mixer** automatic bath/shower switch with a lock white-chrome