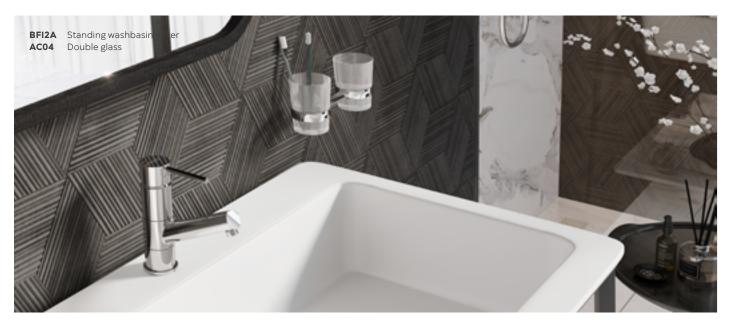

### ADORE WHITE/CHROME

#### Delicate and beautiful

An ideal interior is one in which I feel comfortable. I like the hues of nature, wood and stone. When arranging our bathroom, I wanted to maintain my preferences. Natural accessories and bright

colours are a timeless style. A lot of white and light adds freshness to the interior and additionally makes the whole bathroom look like a bathing salon.

#### A perfectly matched wash basin mixer

Modern flush-mount solutions in the case of bathroom fittings are something that has charmed me. Simple, minimalistic form of the mixer and white elements made the choice very simple. Adore White Chrome is the line I was looking for.

SINK BIDET

single hole assembly G5/4 click-clack metal drain plug white-chrome

Standing washbasin mixer

Standing counter washbasin white-chrome

BDR2L

Built-in washbasin mixer a set of concealed and surface mounted components 190 mm spout white-chrome