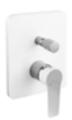

#### ALGEO SQUARE Build-in shower mixer

2-function a set of concealed and surface mounted components chrome

BAQ7P