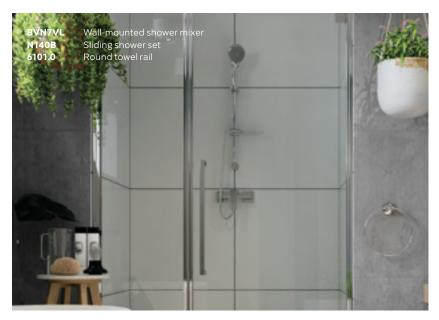

Wall-mounted bath mixer

BDJ1

AC07 Single towel rail
BFI2A Standing washbasin mixer
AC04 Double glass
S282 Bottle siphon
BFI7P Build-in shower mixer
NPT01 Shower set
N320 Sliding shower set