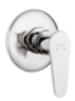

# ADORE WHITE CHROME Build-in shower mixer

2-function a set of concealed and surface mounted components white-chrome

BDR7P