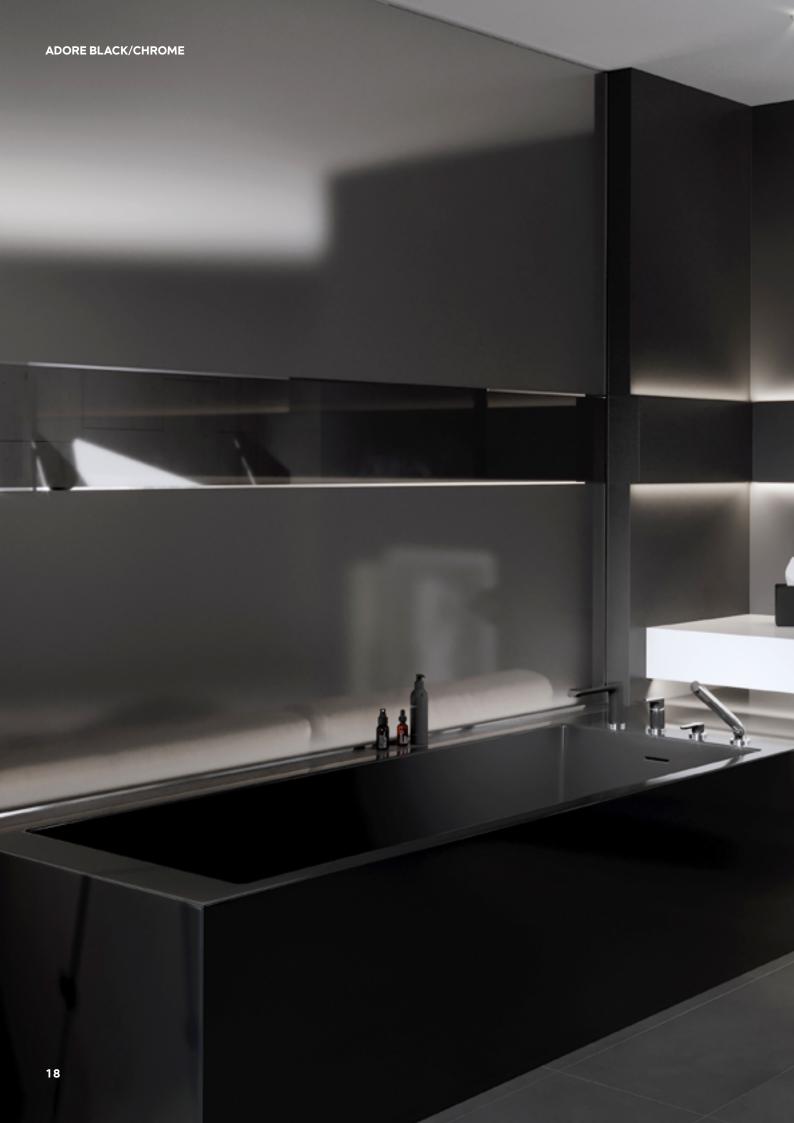

### ADORE BLACK/CHROME

#### A bold combination

Contrasting with white bathroom accessories and the popular black trend in mixers are the two aspects that make the Adore Black/Chrome line so successful. The modern, black shape of the mixer decorated with reflective chrome elements

makes the mixer look attractive and original on white ceramics. The interior is complemented by black accessories forming thus a coherent whole in a Black&White climate.