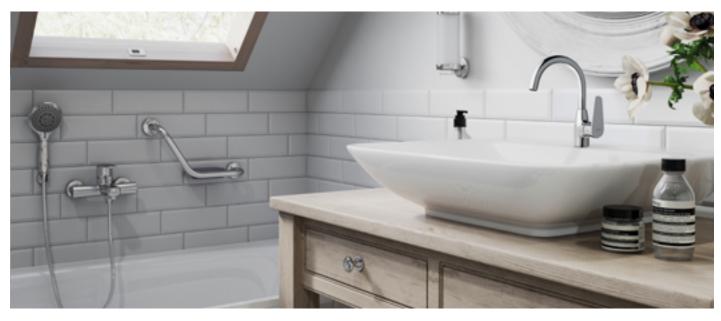

## **ALGEO**

### Idyllic climate

In the seemingly small space of the attic we managed to arrange a large space for a functional bathroom. We placed the bathtub under the slanting ceiling and the shower in the additional corner. The Algeo line mixers fit perfectly to the

classic style of wooden accessories. The swivel spout of the semi-circular washbasin mixer is extremely functional. The mixers from the same line have been installed in the shower and bath tub to create a stylish whole.