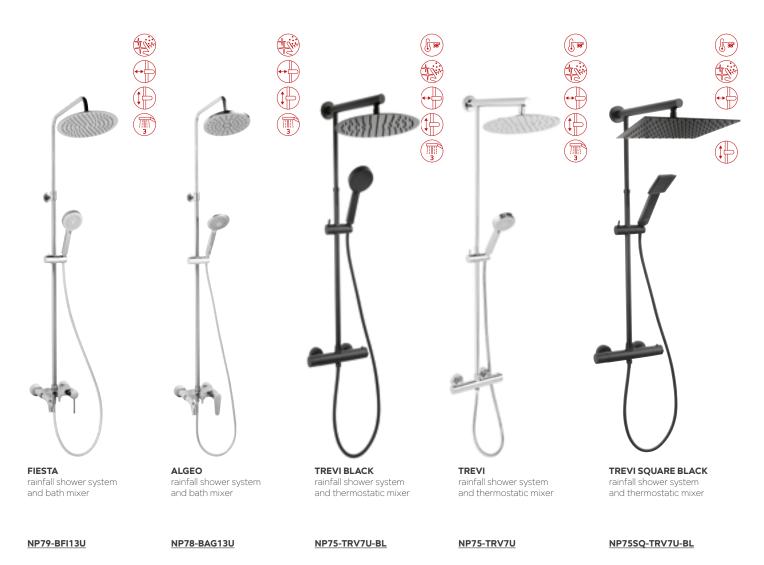

## Shower sets Modern comfort

A modern shower, apart from providing a comfortable bath, should also decorate the bathroom interior. That is why Ferro offers functional shower sets, equipped with thermostatic mixers, water-saving components as well as concealed sets with a mixer and a rain shower. Sets with elegant rain showers and shower handles in a geometric or round form, covered with shiny chrome coating, look great in modern shower cabins.

#### RAINFALL SHOWER SYSTEMS AND MIXER

# Relaxing shower after a hard day

It is worthwhile to equip the bathroom with a rain shower. Using it provides a sense of regeneration and refreshment.

## Ferro showers EASY CLEAN system

Those who had the pleasure of showering under a rain shower do not need to be convinced of its advantages. When buying one make sure to choose a product equipped with an easy clean descaling system. Thanks to easy maintenance it will serve you for many years.