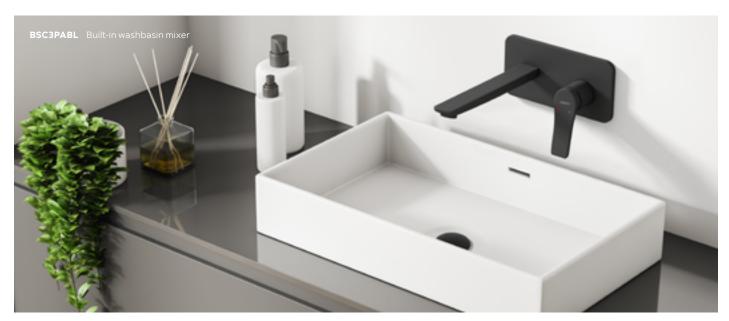

#### Comfortable and beautiful flush-mounted basin mixer

In modern bathroom arrangements, flush-mounted basin mixers are a fashionable and practical choice. In addition to its excellent appearance, the use of a flush-mounted mixer gives you the opportunity to install individually selected countertops and unusual washbasins.

The coin slot jet regulator ensures easy disassembly of parts for cleaning without using special tools. You can do this with an ordinary coin.

SINK BIDET -

Standing washbasin mixer G5/4 click-clack metal drain black-chrome

Standing counter washbasin

black-chrome

Built-in washbasin mixer a set of concealed and surface mounted components 190 mm spout black-chrome

**Bidet standing mixer** G5/4 automatic drain plug black-chrome

**BDR2BLC** 

**BDR2LBLC** 

**BDR3PABLC** 

BDR6BLC