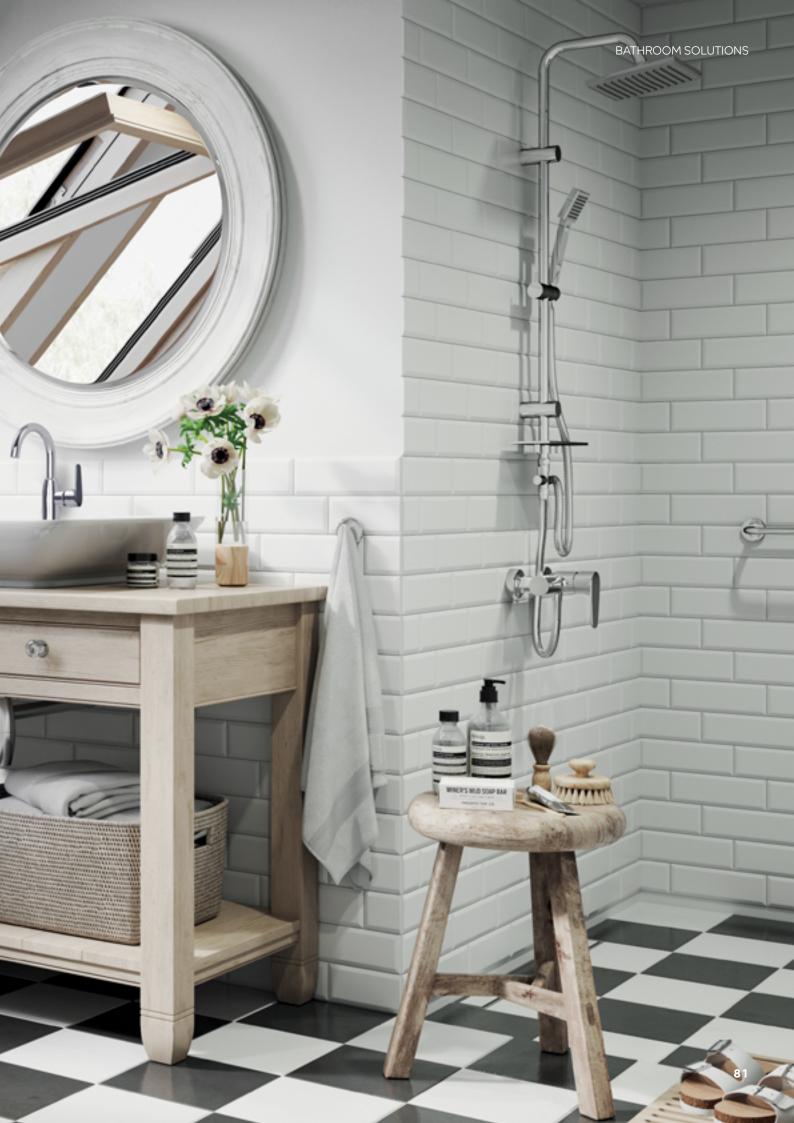

## **ALGEO**

### Idyllic climate

In the seemingly small space of the attic we managed to arrange a large space for a functional bathroom. We placed the bathtub under the slanting ceiling and the shower in the additional corner. The Algeo line mixers fit perfectly to the

classic style of wooden accessories. The swivel spout of the semi-circular washbasin mixer is extremely functional. The mixers from the same line have been installed in the shower and bath tub to create a stylish whole.

# Your idea is a challenge for us

A small corner is enough to create a great shower area. The mixer, drain and the most important element of a perfectly matched shower set with a rain shower and a handle on a sliding bar will make a perfect whole. Equipped with a shelf for cosmetics and the possibility of adjusting the handle position, the shower set is a durable and functional solution for bathrooms.