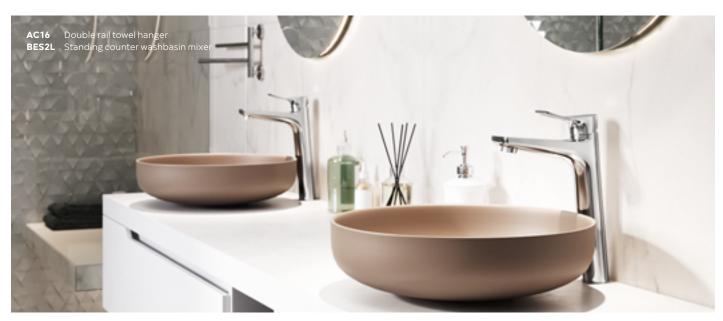

SINK BIDET

single hole assembly G5/4 click-clack metal drain plug white-chrome

Standing washbasin mixer

Standing counter washbasin white-chrome

BDR2L

Built-in washbasin mixer a set of concealed and surface mounted components 190 mm spout white-chrome

### Standing counter washbasin mixer

FerroClick ceramic cartridge Ferro Easy Clean System chrome

BVN2LVL

Bidet standing mixer

FerroClick ceramic cartridge Ferro Easy Clean System chrome

**BVN6VL** 

SINK — SHOWER — BATH — BATH —

**Standing washbasin mixer** G5/4 click-clack drain plug chrome

BES2

Standing counter washbasin mixer chrome

BES2L

**Bidet standing mixer** G5/4 automatic drain plug chrome

BES6