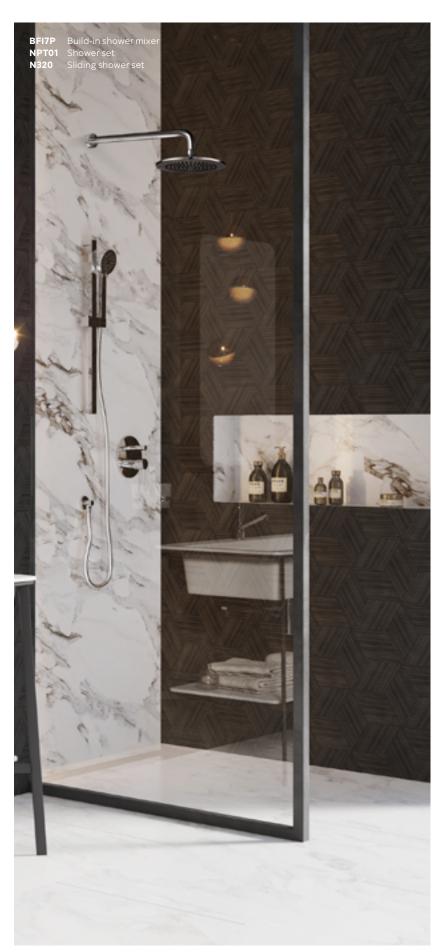

## Shower sets Modern comfort

A modern shower, apart from providing a comfortable bath, should also decorate the bathroom interior. That is why Ferro offers functional shower sets, equipped with thermostatic mixers, water-saving components as well as concealed sets with a mixer and a rain shower. Sets with elegant rain showers and shower handles in a geometric or round form, covered with shiny chrome coating, look great in modern shower cabins.

#### RAINFALL SHOWER SYSTEMS AND MIXER

# Relaxing shower after a hard day

It is worthwhile to equip the bathroom with a rain shower. Using it provides a sense of regeneration and refreshment.

#### RAINFALL SHOWER SYSTEMS AND MIXER

NP74-BAQ7U

NP71-TRM7U

NP71-BAG7U

NP75SQ-TRV7U

## Ferro showers EASY CLEAN system

Those who had the pleasure of showering under a rain shower do not need to be convinced of its advantages. When buying one make sure to choose a product equipped with an easy clean descaling system. Thanks to easy maintenance it will serve you for many years.

### Vertical and horizontal adjustment

The vertical adjustment function of the shower mountings allows for optimal installation, e.g. between tiles or in pre-existing holes. Horizontal adjustment allows to increase the distance of the bar from the wall.

#### SHOWER SETS WITH RAINFALL

<u>NP24-BL</u> <u>NP21</u> <u>NP21-BL</u> <u>NP22</u> <u>NP22-BL</u>