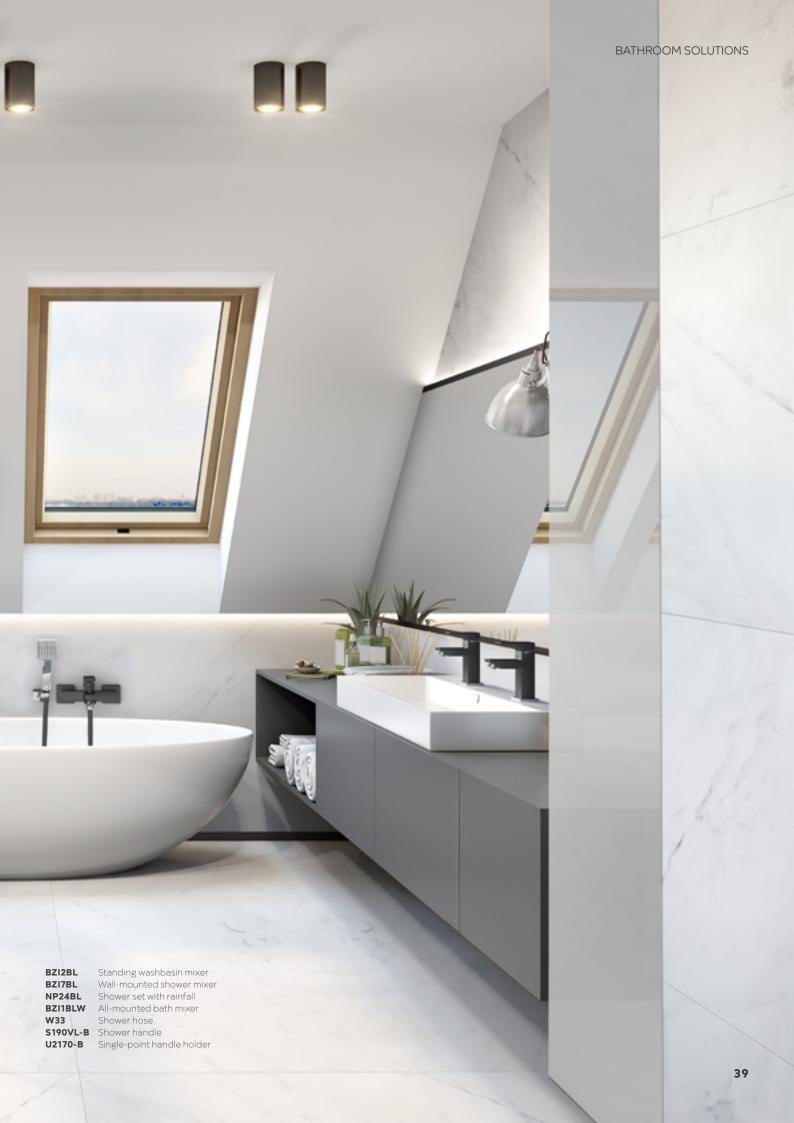

### Colour combinations

The attractive appearance of mixers and showers is influenced by interesting shapes and aesthetically appealing surfaces. Elegant chrome, fashionable black or a combination of both colours will highlight the unique character of the bathroom.

## Morning bath gives me strength for the whole day

At my home there are aficionados of both morning showers as well as mild wake-ups in the tub. I definitely belong to the latter group. This is a time when, with the noise of flowing water, I make my plans for the day, look for solutions to new challenges, gather energy to act. I chose the Adore White/Chrome multiple-hole bath mixer and mounted it on a shelf by the bathtub. Besides looking fantastic, the shower hose is hidden.

SHOWER — BATH

**Wall-mounted shower mixer** white-chrome

BDR7

10

Build-in shower mixer a set of concealed and surface mounted components 2-function switch white-chrome

BDR7P

**Wall-mounted bath mixer** automatic bath/shower switch with a lock white-chrome

BDR1

**Multiple-hole bath mixer** ceramic bath/shower switch pull-out shower handle white-chrome

BDR11A