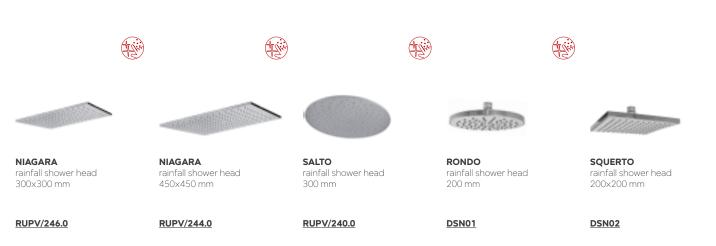

# SHOWER HEADS -

# You decide what you choose

Both the shape and size of the shower heads are the criteria that you decide for yourself when choosing a water source. Ferro offers shower heads with diameters from 20 to 45 cm.