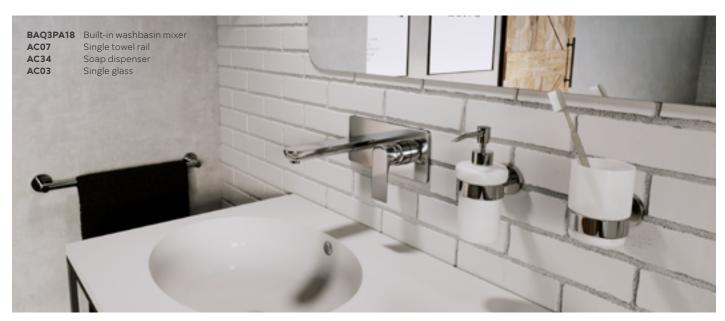

BAQ3A

spout 350 mm

BAQ5A

**Built-in washbasin mixer** a set of concealed and surface mounted components 180 mm spout

chrome

BAQ3PA18

spout 220 mm

BAQ3PA22

Wall-mounted bath mixer

BDJ1

AC07 Single towel rail
BFI2A Standing washbasin mixer
AC04 Double glass
S282 Bottle siphon
BFI7P Build-in shower mixer
NPT01 Shower set
N320 Sliding shower set

SINK ACCESSORIES

**Metal soap dish** chrome

AC01

Glass soap dish chrome

AC02

Soap dispenser chrome

AC34

Single glass chrome

AC03

**Double glass** chrome

AC04

#### TOWEL RAILS -

Single rail hanger chrome

AC05

Double rail hanger chrome

AC06

Round towel rail chrome

<u>AC11</u>

Towel rail

single 450 mm chrome

AC07

single 600 mm

AC09

Towel rail

double 450 mm chrome

AC08

double 450 mm