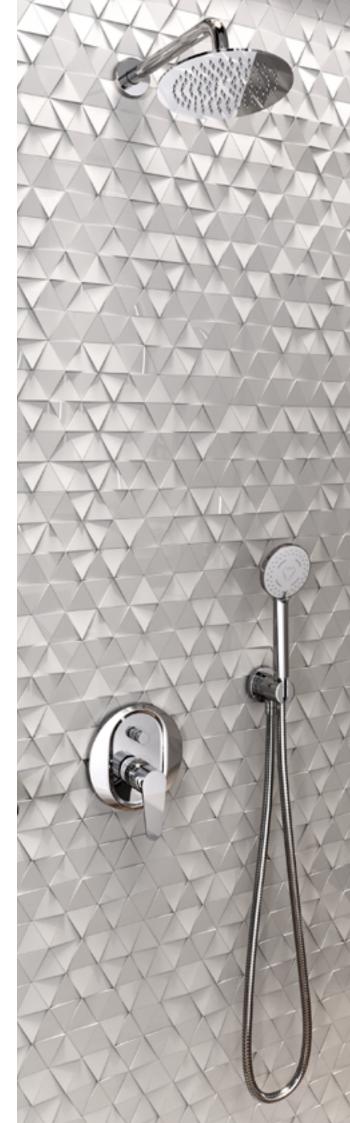

## Shower sets Modern comfort

A modern shower, apart from providing a comfortable bath, should also decorate the bathroom interior. That is why Ferro offers functional shower sets, equipped with thermostatic mixers, water-saving components as well as concealed sets with a mixer and a rain shower. Sets with elegant rain showers and shower handles in a geometric or round form, covered with shiny chrome coating, look great in modern shower cabins.

#### RAINFALL SHOWER SYSTEMS AND MIXER

# Relaxing shower after a hard day

It is worthwhile to equip the bathroom with a rain shower. Using it provides a sense of regeneration and refreshment.