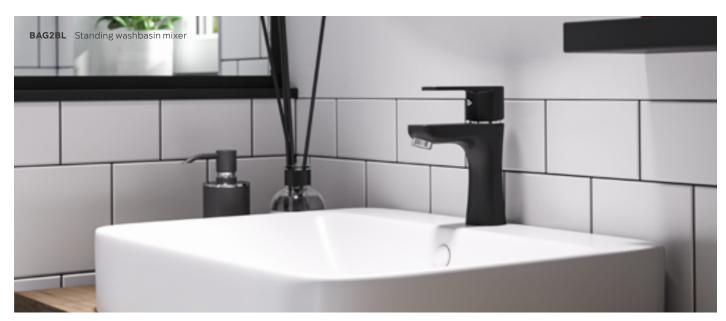

SINK

Standing washbasin mixer G5/4 automatic drain plug

BAG2

Standing counter washbasin

BAG2L

Standing washbasin mixer with swivel spout

chrome

**BAG2A** 

# Your idea is a challenge for us

A small corner is enough to create a great shower area. The mixer, drain and the most important element of a perfectly matched shower set with a rain shower and a handle on a sliding bar will make a perfect whole. Equipped with a shelf for cosmetics and the possibility of adjusting the handle position, the shower set is a durable and functional solution for bathrooms.