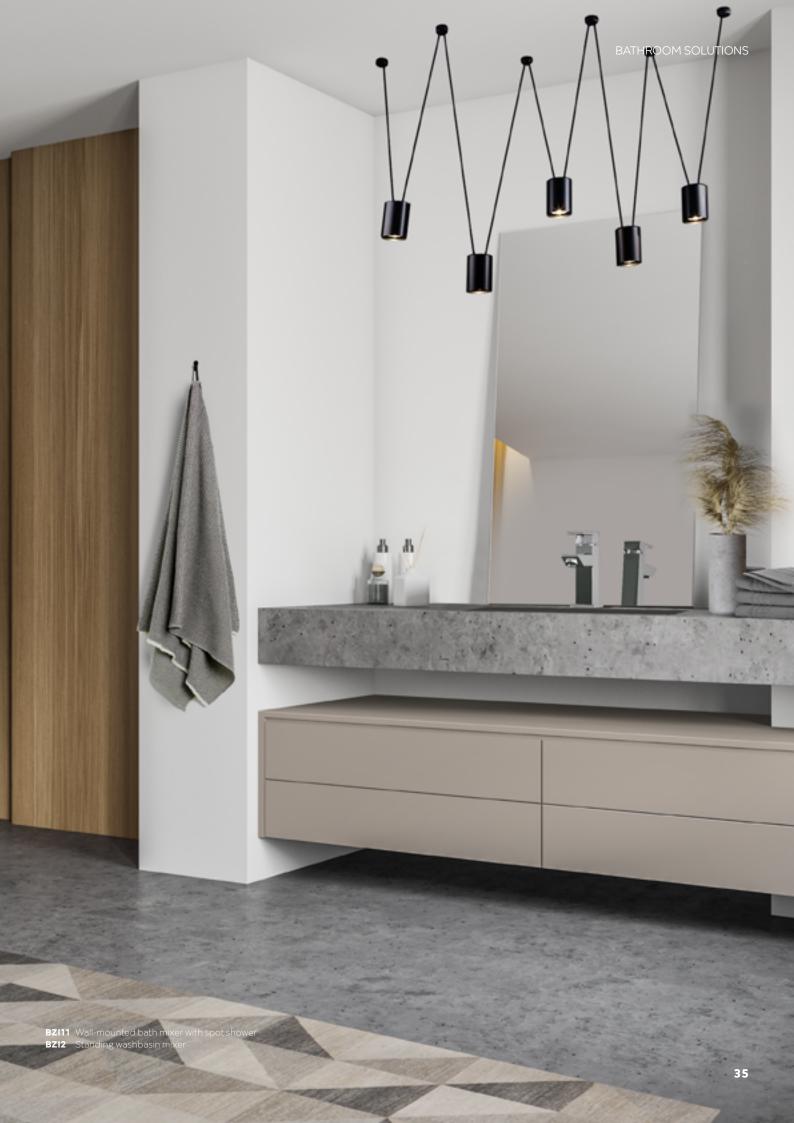

## Original detail in Your bathroom

The Zicco bath mixer is an attractive detail when connected with modern wooden walling that serves as a background. The simple form of rosettes and shower handles emphasizes the modern style of the mixer.

SHOWER **BATH** 

with spot shower

Wall-mounted shower mixer

**BZI77** 

**Build-in shower mixer** a set of concealed and surface mounted components chrome

**BZI7PA** 

Wall-mounted bath mixer with spot shower automatic bath/shower switch with a lock

<u>BZI11</u>