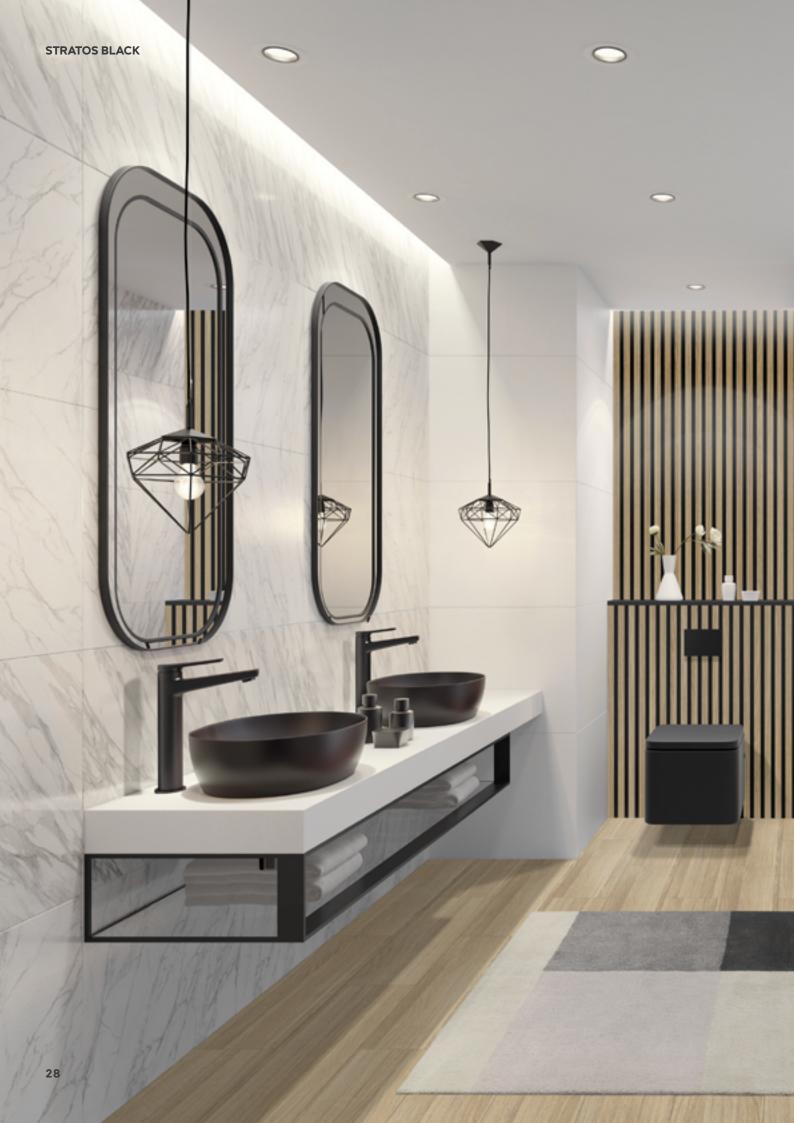

### STRATOS BLACK

### Perfect in every way

Stratos Black is the answer for all those searching for unique wash basin mixers, a unique design and a beautiful matt finish. It perfectly matches

dark ceramics. It fits various styles, from art deco to ascetic minimalism, and in each of these styles it emphasizes different interesting features.

# In simplicity lies the most sincere beauty

Stratos Black mixers are ideal for bathrooms where minimalism and modern simplicity are the main idea. The art is to make sure that the interior is not too rough and cold. The matt finish of Stratos Black mixers soothes this austerity.