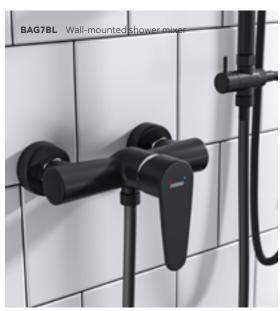

Dual showers are a perfect complement to black taps

SHOWER

BATH

**Wall-mounted shower mixer** black

Wall-mounted bath mixer

BAG7BL

BAG1BL