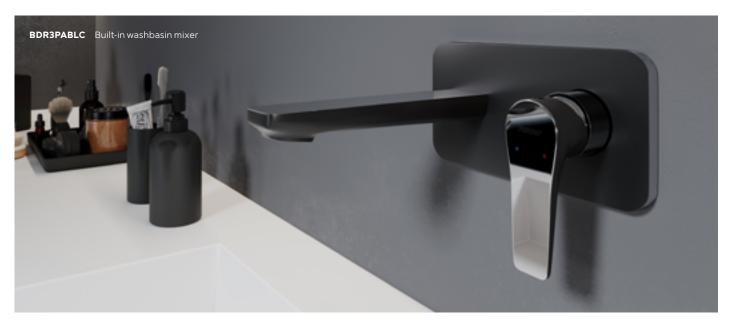

Standing counter washbasin

black-chrome

Built-in washbasin mixer a set of concealed and surface mounted components 190 mm spout black-chrome

**Bidet standing mixer** G5/4 automatic drain plug black-chrome

**BDR2BLC** 

**BDR2LBLC** 

**BDR3PABLC** 

BDR6BLC