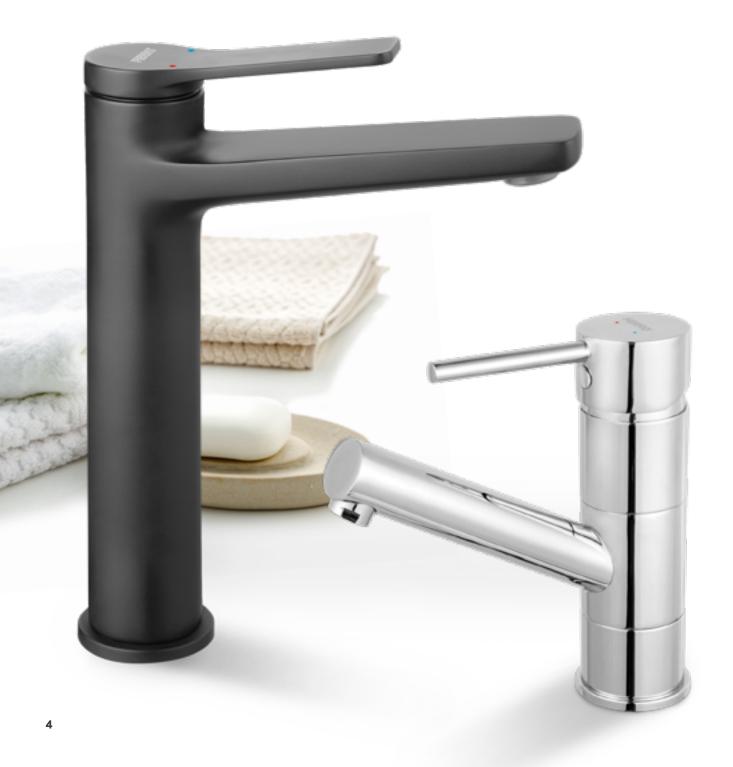

VerdeLine
- 50 Espacio
- 54 Alba VerdeLine
- 58 Tiga VerdeLine
- 62 Algeo Square
- 68 Algeo Square Black
- 70 Dijon
- 74 Fiesta
- 80 Algeo
- 84 Algeo Black
- 88 Retro New

#### 98 SHOWERS

- 100 Shower kits
- 112 Bulit-in boxes
- 114 Thermostatic mixers
- 116 Shower accessories
- 122 Shower hoses
- 121 Decorative angle valves
- 123 Outflows

94 Grace 96 Audrey

# **Every product** has a good reason

Maintaining a balance between functionality and fashionable product design is one of the biggest challenges we constantly face during the product implementation process. We make sure that the new proposals complement the existing offer with new finishes and additional functions, and that the whole is a complete solution that guarantees practicality of use and harmony of the bathroom interior.



### **Functional**

### overview

With the help of properly selected and matched fittings you can make everyday use of these devices comfortable, easy and pleasant. Comfort of use will be ensured by the functions described in detail below, allowing you to satisfy the most exorbitant expectations regarding bathroom fittings.

CHOOSING A BATHROOM
MIXER, IT WOULD BE WORTH
YOUR WHILE TO CONSIDER THE
FUNCTIONS OF THE PRODUCT,
ITS POSSIBILITIES AND
ADVANTAGES.



The Easy Clean function allows you to keep clean those parts of the fittings that are most exposed to limescale. The surfaces of the aerators, shower or sprinkler heads marked in this way are made of soft elastomer, from which limescale can be easily removed by wiping them with a finger.





The spout of mixers with this function can