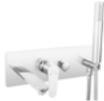

# ALGEO SQUARE BLACK/CHROME

## Compact and modern

In the rooms where we have focused on light and a calm finish of the walls, attention is drawn to a very thoughtful play of artificial and natural lights and the dominant interesting form of fittings in black-chrome finish. The shape and finish of the

handle and spouts is an extremely attractive element of the black mixer. Despite calm and classic materials, the whole interior takes on a specific character.

## Have fun with details

The combination of chrome and black gives us double possibilities in choosing fittings for interiors. We can boldly combine them with chrome accessories and black showers. The final composition depends on us. For the Algeo Square Black/Chrome mixer I have chosen a black shower set, which combines a shower room and a sliding shower. I just love modern and multifunctional solutions.