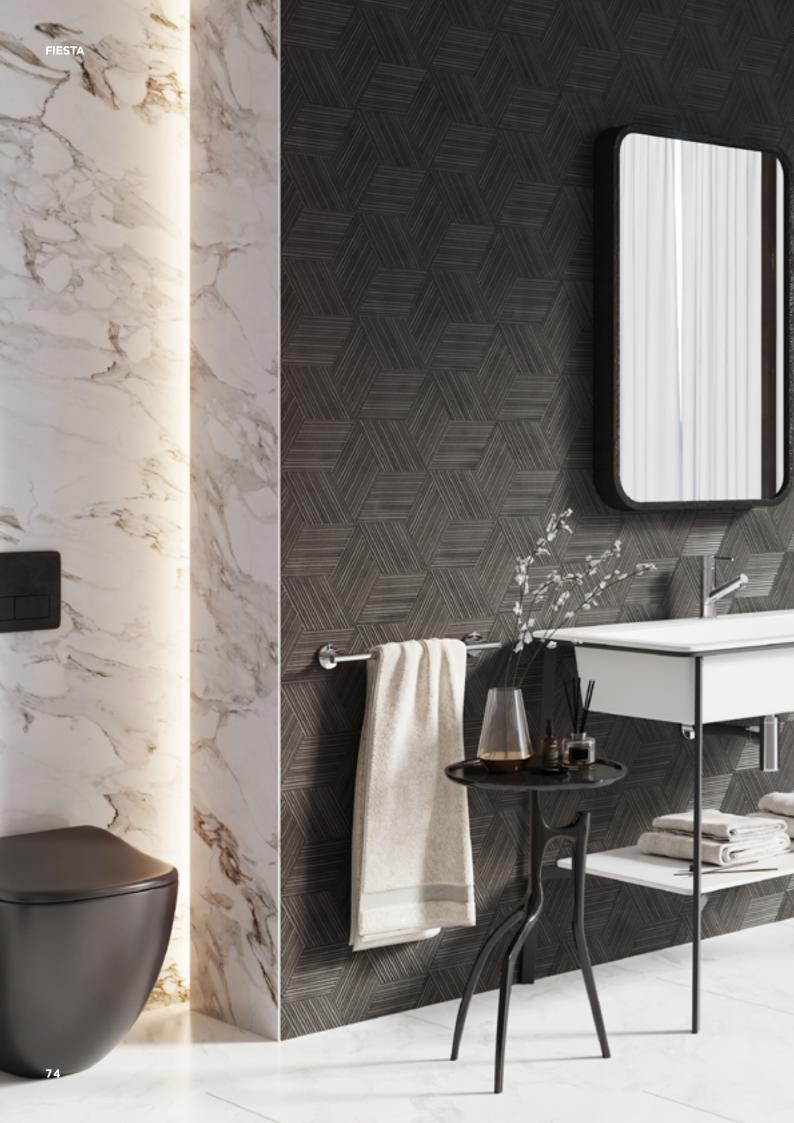

## **FIESTA**

### Timeless and elegant

The most interesting element of the Fiesta mixer is its handle. An interesting, modernist form ideally composed with the cylindrical shape of the body creates an entirely stylish mixer. Interior design trends determine our selection of finishing materials not only from the range

of tiles and stones, but also from a wide range of modern wallpapers designed for bathrooms. The seemingly dark interior is balanced with light ceramics and beautiful fittings, creating a very tasteful whole.

Wall-mounted bath mixer

BDJ1

AC07 Single towel rail
BFI2A Standing washbasin mixer
AC04 Double glass
S282 Bottle siphon
BFI7P Build-in shower mixer
NPT01 Shower set
N320 Sliding shower set