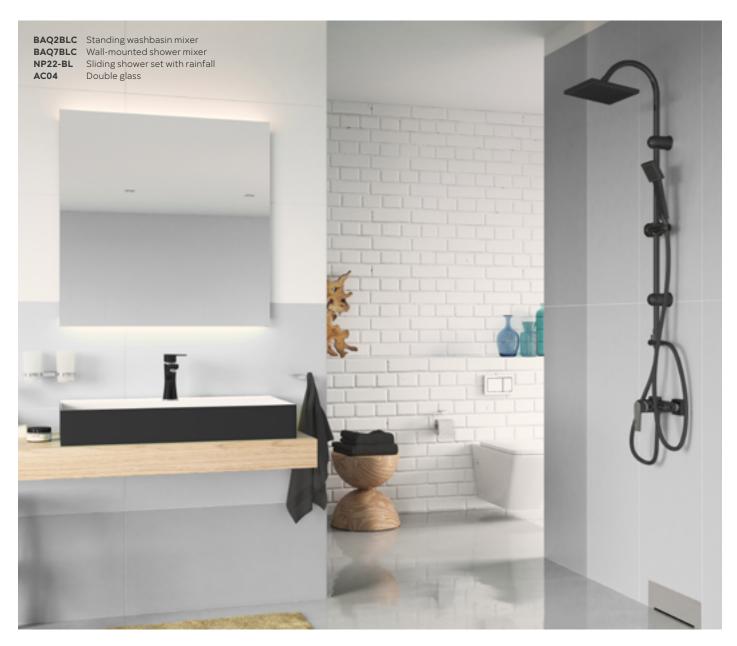

# ALGEO SQUARE BLACK/CHROME

## Compact and modern

In the rooms where we have focused on light and a calm finish of the walls, attention is drawn to a very thoughtful play of artificial and natural lights and the dominant interesting form of fittings in black-chrome finish. The shape and finish of the

handle and spouts is an extremely attractive element of the black mixer. Despite calm and classic materials, the whole interior takes on a specific character.

## Have fun with details

The combination of chrome and black gives us double possibilities in choosing fittings for interiors. We can boldly combine them with chrome accessories and black showers. The final composition depends on us. For the Algeo Square Black/Chrome mixer I have chosen a black shower set, which combines a shower room and a sliding shower. I just love modern and multifunctional solutions.

SHOWER SINK BIDET BATH

Standing washbasin mixer

**BAQ2BLC** 

Standing counter washbasin

black/chrome

**Bidet standing mixer** 

**BAQ6BLC** 

Wall-mounted shower mixer

Wall-mounted bath mixer automatic bath/shower switch with a lock

black/chrome

BAQ7BLC

**BAQ1BLC** 