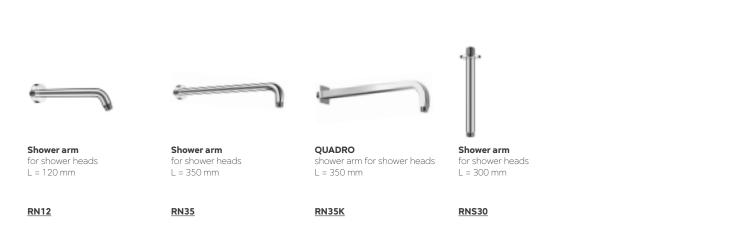

** chrome

TA2

<u>TA6</u>

# Comfort of use

To avoid the risk of the user touching the hot body of the mixer, Trinity mixers are equipped with a special Safe Touch System to prevent the mixer from heating up when using the shower.

Such an argument is worth taking into account especially when there are children among users.



SHOWER



Wall-mounted shower mixer

<u>TA7</u>



TRINITY Wall-mounted shower mixer

chrome

TRM7



VARESE Wall-mounted shower mixer chrome

TAM7



**METALIA 57** Wall-mounted shower mixer chrome

57961/1.0



**METALIA 57** Shower mixer with top connection

57963/1.0

BATH



**METALIA 57** Wall-mounted bath mixer

57921/1.0



Wall-mounted bath mixer

<u>TA1</u>

# **RAINFALLS AND ACCESORIES**

NPT02

# BUILT-IN SHOWER SETS -



NPT01

# SHOWER ARMS -

NPG01



NPT03

NPT04

# SHOWER HEADS -



# You decide what you choose

Both the shape and size of the shower heads are the criteria that you decide for yourself when choosing a water source. Ferro offers shower heads with diameters from 20 to 45 cm.



BATH MIXER SPOUTS













**SLIM** rainfall shower head 200 mm

**SLIM** rainfall shower head 200x200 mm

Bath mixer spout for built-in mixers

Bath mixer spout for built-in mixers

**DSN03** 

DSN04

<u>WWP01</u>

WWP02

# SPOT SHOWERS



**AMIGO VERDELINE** water savings spot shower set



U170B

SINUS water savings spot shower set

<u>U500</u>

water savings spot shower set



<u>U300</u>

water savings spot shower set



<u>U28B</u>

water savings spot shower set

<u>U190VL-B</u>

SHOWER HANDLE HOLDERS



Single-point shower handle holde