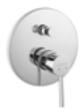

# ADORE WHITE CHROME Build-in shower mixer

2-function a set of concealed and surface mounted components white-chrome

BDR7P