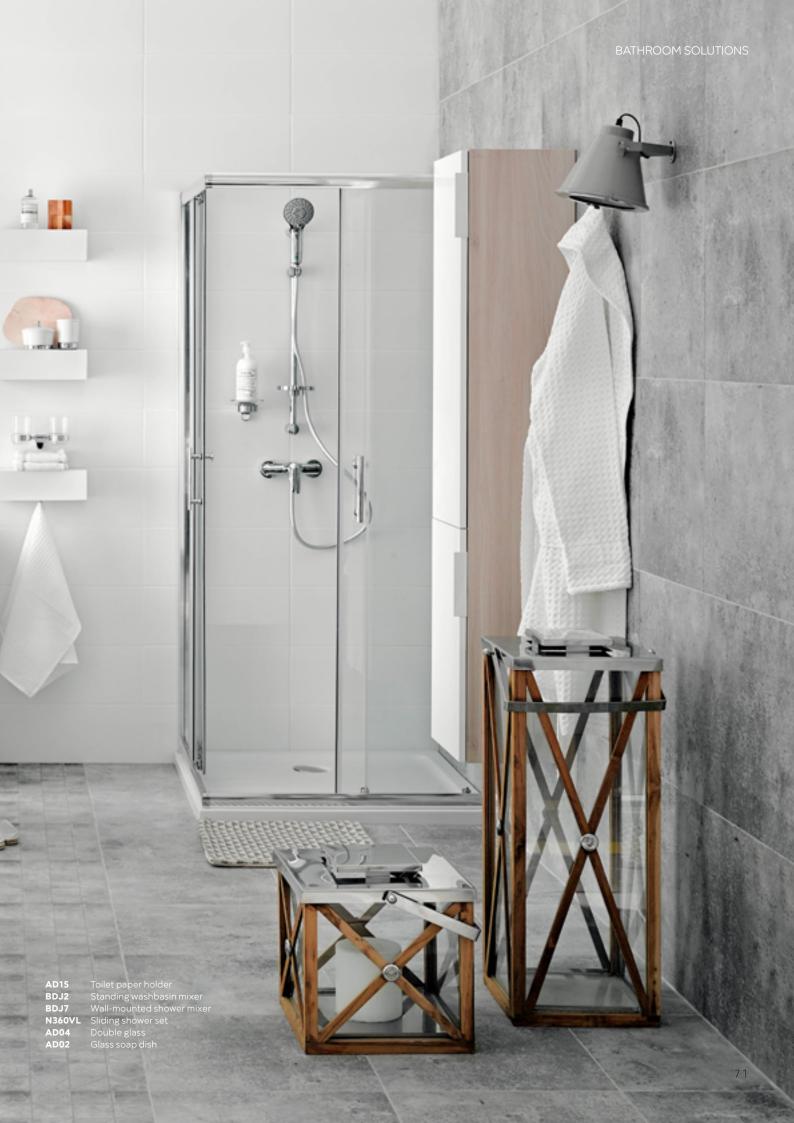

Wall-mounted bath mixer

BDJ1

AC07 Single towel rail
BFI2A Standing washbasin mixer
AC04 Double glass
S282 Bottle siphon
BFI7P Build-in shower mixer
NPT01 Shower set
N320 Sliding shower set