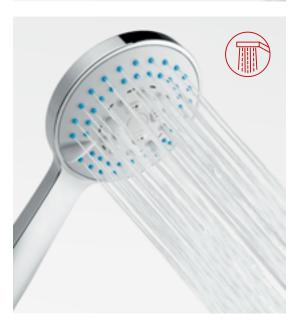

Many products of the shower group are equipped with several jet types. The number of jet functions is indicated by a digit in the icon. Each jet type and application are described below.

### ► Rain jet

Uniform soft jet coming from the largest surface of the handle, all nozzles, aerated.