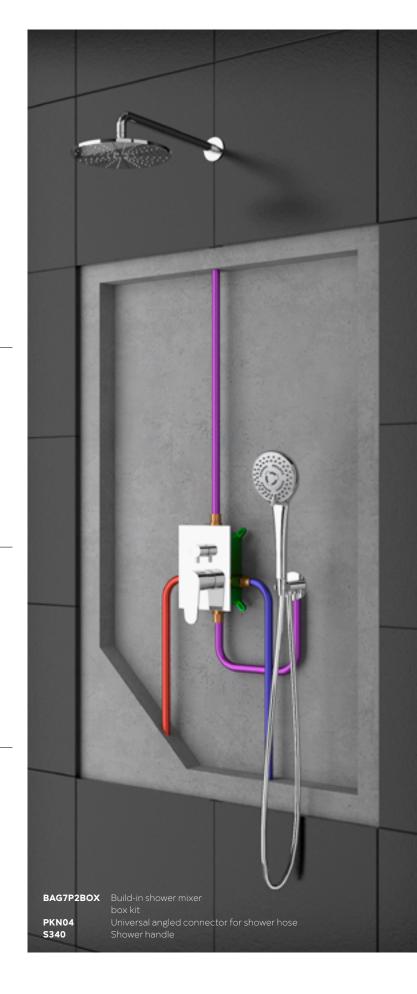

# Built-in shower sets

### Minimalist form

Built-in shower sets are characterized by a minimalistic, modern design, which perfectly harmonizes with the most fashionable trends in bathroom design. A great advantage of pre-wall fittings is the reduction of external elements to a minimum, which prevents damage and makes it easier to keep them clean. Ferro products include both concealed mixers as well as shower sets and BOXES with flush-mounted mixers.

# Compile your own built-in shower set

If you haven't found any built-in shower sets among the ready-made proposals, you can easily compose a set tailored to your individual needs.

# Selection of control elements

# CONNECTORS FOR BUILT IN MIXERS

**Universal connector** for shower hose

PKN01

**ROTONDO** Universal angled connector for shower hose

PKN02

QUADRO Universal angled connector for shower hose

PKN03

Universal angled connector for shower hose

PKN04

QUADRO Universal angled connector for shower hose

PKN05

ANGLE VALVES

QUADRO angle valve G1/2×1/2

Z294

angle valve G1/2x3/8

Z293