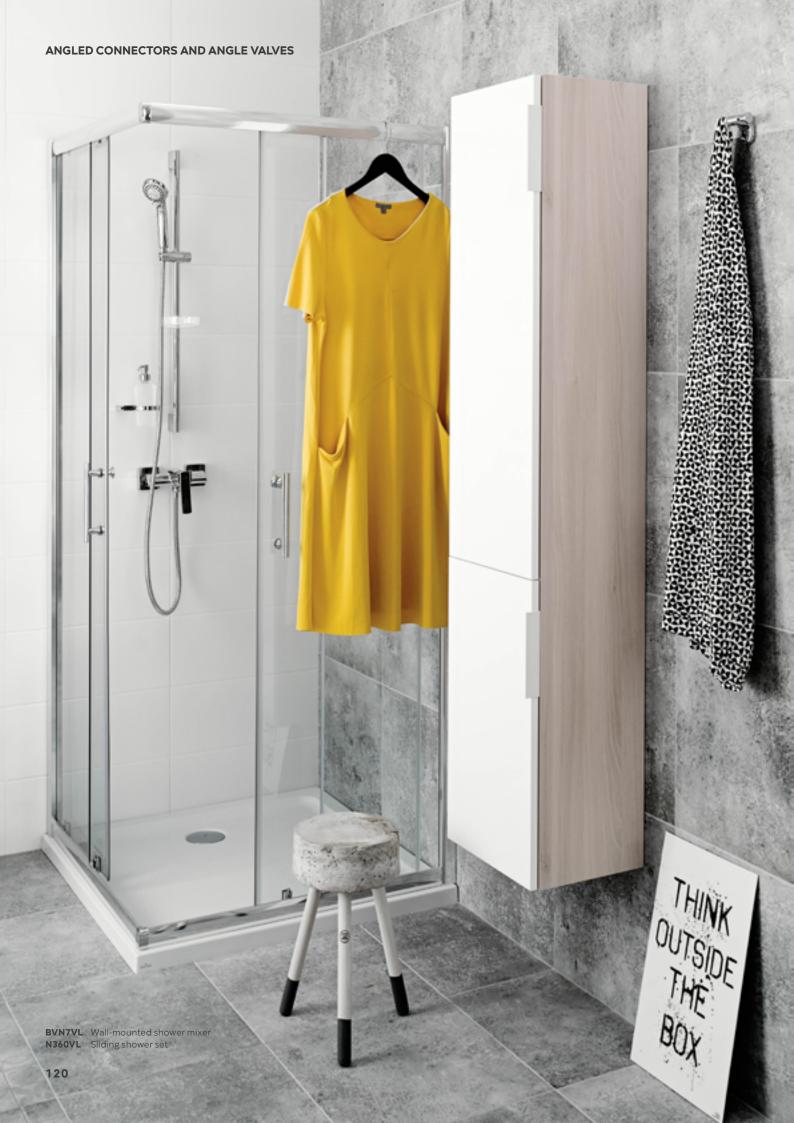

legible way. The shower program will allow you to select the elements of shower zone equipment according to the individual needs and preferences of the users. Apart from fittings, the group of bathroom accessories includes, decorative connecting elements and linear drains.