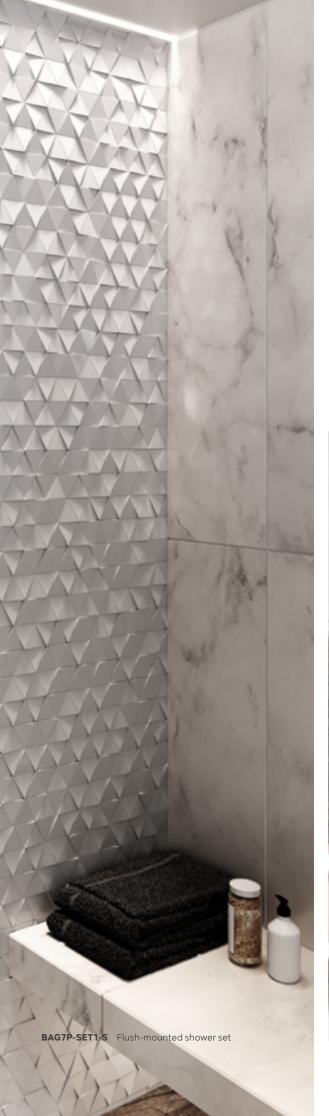

# Built-in shower sets

### Minimalist form

Built-in shower sets are characterized by a minimalistic, modern design, which perfectly harmonizes with the most fashionable trends in bathroom design. A great advantage of pre-wall fittings is the reduction of external elements to a minimum, which prevents damage and makes it easier to keep them clean. Ferro products include both concealed mixers as well as shower sets and BOXES with flush-mounted mixers.

**BUILT IN SHOWER SETS** -

BAQ7P-SET1-S

BAG7P-SET1-S