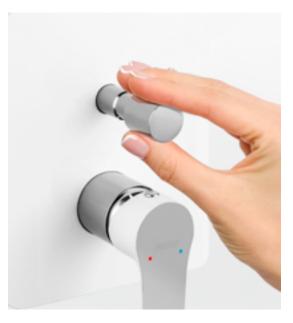

#### Vertical adjustment

#### Horizontal adjustment

## **Vertical and horizontal** adjustment

The vertical adjustment function of the shower mountings allows for optimal installation in the desired location, e.g. between tiles or in pre-existing holes. Horizontal adjustment, on the other hand, allows to increase the distance of the bar from the wall.

### Vertical and horizontal adjustment

The vertical adjustment function of the shower mountings allows for optimal installation, e.g. between tiles or in pre-existing holes. Horizontal adjustment allows to increase the distance of the bar from the wall.