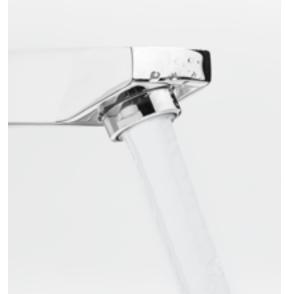

CHOOSING A BATHROOM
MIXER, IT WOULD BE WORTH
YOUR WHILE TO CONSIDER THE
FUNCTIONS OF THE PRODUCT,
ITS POSSIBILITIES AND
ADVANTAGES.

The Easy Clean function allows you to keep clean those parts of the fittings that are most exposed to limescale. The surfaces of the aerators, shower or sprinkler heads marked in this way are made of soft elastomer, from which limescale can be easily removed by wiping them with a finger.