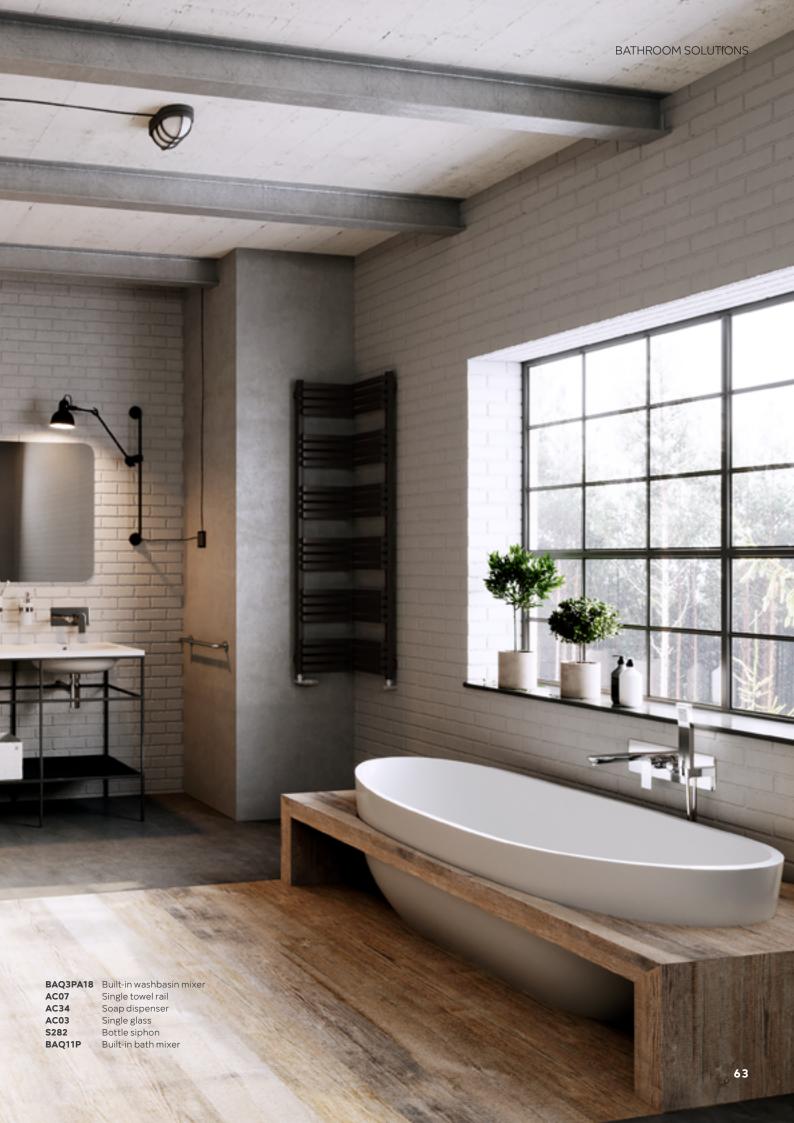

SINK — BIDET —

**Standing washbasin mixer** G5/4 click-clack drain plug chrome

BAQ2

Standing counter washbasin mixer

chrom

**BAQ2L** 

Wall-mounted washbasin mixer

with shower connection spout 220 mm chrome

BAQ3A

spout 350 mm

BAQ5A

**Built-in washbasin mixer** a set of concealed and surface mounted components 180 mm spout

chrome

BAQ3PA18

spout 220 mm

BAQ3PA22

**Bidet standing mixer** G5/4 automatic drain plug chrome

BAQ6

# Comfortable and well-conceived solutions

A common bath and shower panel is a convenient solution for bathrooms. The comfortable shower handle integrated with the mixer creates a minimalistic, modern and functional device.

The pull-out handle of the multiple-hole shower mixer is an aesthetic and practical solution that makes it easy to keep the mixer and shower hose clean. The practical handle provides stability and allows for easy attachment of the shower handle.

SHOWER -

Wall-mounted shower mixer

chrome

Build-in shower mixer

2-function a set of concealed and surface mounted components chrome

BAQ7

BAQ7P

BATH

#### Wall-mounted bath mixer

automatic bath/shower switch with a lock chrome

**Multiple-hole bath mixer** pull-out shower handle

chrome

BAQ11A

#### **Built-in bath mixer** 190 mm spout

a set of concealed and surface mounted components chrome

BAQ11P

BAQ1