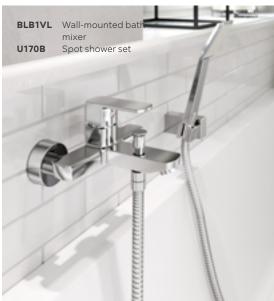

BLB7VL

**Build-in shower mixer** a set of concealed and surface mounted components water flow limiter chrome

BLB7PVL

**Wall-mounted bath mixer** flow limiter for the shower output chrome

BLB1VL