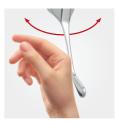

#### Safe adjustment

The temperature and flow can be adjusted comfortably and safely with the elbow or wrist and the hands do not come into contact with the mixer surface.

### Ergonomics of the handle

Thanks to the length and design of the handle, the use of the mixer is also easier for people with limited hand efficiency.