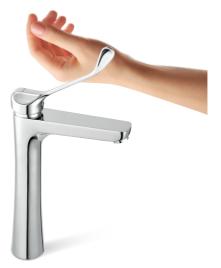

# **Safety** and sterility

With the new handle we can open the water jet without touching the tap with our hand. The wrist-opening technique is intuitive and simple. It gives additional protection against contact with surfaces where bacteria and viruses may remain.

#### Safe adjustment

The temperature and flow can be adjusted comfortably and safely with the elbow or wrist and the hands do not come into contact with the mixer surface.

### Ergonomics of the handle

Thanks to the length and design of the handle, the use of the mixer is also easier for people with limited hand efficiency.