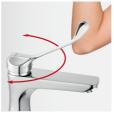

# **Safety** and sterility

With the new handle we can open the water jet without touching the tap with our hand. The wrist-opening technique is intuitive and simple. It gives additional protection against contact with surfaces where bacteria and viruses may remain.

#### **Specialist** handle

#### Safe adjustment

The temperature and flow can be adjusted comfortably and safely with the elbow or wrist and the hands do not come into contact with the mixer surface.