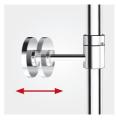

s one device gives every user of home bathroom the possibility to choose their favourite form of bathing.

NP78-BAG13U Shower set with bath mixer



ALGEO

## **Functions** and features Height adjustment adjusting the height of the set to your height

## Mounting adjustment

to facilitate proper vertical installation

## Ceramic switch

a durable. comfortable and ergonomic solution



Before buying a shower column with a bathtub mixer, it is worthwhile to pay attention to the height of the shower. In the case of Algeo, thanks to the possibility of infinitely variable adjustment of the height of the set (also after installation), it is up to 206 cm from the bottom of the bathtub. If the set is used by e.g. children, it is possible to adjust the height of the shower plate even at 144 cm\*.







refers to the installation of the mixer at a height of 60 cm from floor level and a bathtub installed 10 cm above floor level.





Shower set with bath mixer, rainfall, 3-function shower handle and metal braided hose chrome

NP78-BAG13U