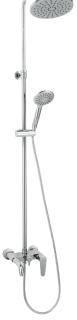

NP78-BAG13U Shower set with bath mixer

ALGEO

refers to the installation of the mixer at a height of 60 cm from floor level and a bathtub installed 10 cm above floor level.

Shower set with bath mixer, rainfall, 3-function shower handle and metal braided hose chrome

NP78-BAG13U