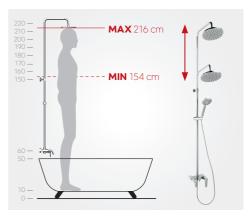

## Ceramic switch

a durable. comfortable and ergonomic solution

Before buying a shower column with a bathtub mixer, it is worthwhile to pay attention to the height of the shower. In the case of Algeo, thanks to the possibility of infinitely variable adjustment of the height of the set (also after installation), it is up to 206 cm from the bottom of the bathtub. If the set is used by e.g. children, it is possible to adjust the height of the shower plate even at 144 cm\*.

refers to the installation of the mixer at a height of 60 cm from floor level and a bathtub installed 10 cm above floor level.

Shower set with bath mixer, rainfall, 3-function shower handle and metal braided hose chrome