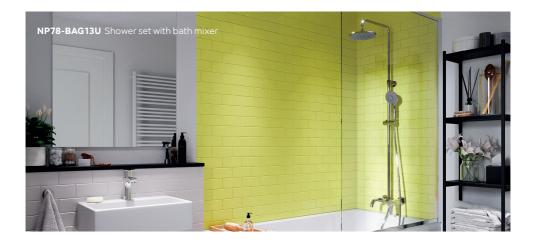

## **FERRO**<sup>®</sup>

NEW

ALGEO

Your idea - our solutions Those who appreciate functional and easy to install solutions for the bathroom will love the new Algeo bath mixer shower set.

The new model from the Algeo line is a product which combines a bath mixer, a shower column and a sliding shower. This one device gives every user of home bathroom the possibility to choose their favourite form of bathing.

NP78-BAG13U Shower set with bath mixer

ALGEO

refers to the installation of the mixer at a height of 60 cm from floor level and a bathtub installed 10 cm above floor level.

Shower set with bath mixer, rainfall, 3-function shower handle and metal braided hose chrome

NP78-BAG13U