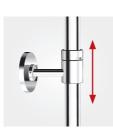

## **FERRO**<sup>®</sup>





NEW

ALGEO

Your idea - our solutions Those who appreciate functional and easy to install solutions for the bathroom will love the new Algeo bath mixer shower set.

The new model from the Algeo line is a product which combines a bath mixer, a shower column and a sliding shower. This one device gives every user of home bathroom the possibility to choose their favourite form of bathing.

NP78-BAG13U Shower set with bath mixer



ALGEO

## **Functions** and features Height adjustment adjusting the height of the set to your height

## Mounting adjustment

to facilitate proper vertical installation

## Ceramic switch

a durable. comfortable and ergonomic solution



Before buying a shower column with a bathtub mixer, it is worthwhile to pay attention to the height of the shower. In the case of Algeo, thanks to the possibility of infinitely variable adjustment of the height of the set (also after installation), it is up to 206 cm from the bottom of the bathtub. If the set is used by e.g. children, it is possible to adjust the height of the shower plate even at 144 cm\*.







refers to the installation of the mixer at a height of 60 cm from floor level and a bathtub installed 10 cm above floor level.





Shower set with bath mixer, rainfall, 3-function shower handle and metal braided hose chrome

NP78-BAG13U