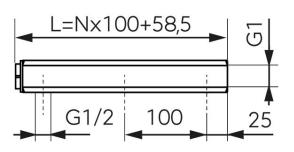

## Individual packaging: 1, package with bar code allowing for retail sale

Collective packaginig: -

- Utility Valves:
  - water
  - 50% glycol
- 15 years warranty
- execution: brass CW617N (manifold beams)
- manifold bar 2-6-way
- 1" brass plug
- one-sided connections
- connection spacing: 100 mm

| Index | 1" manifold bar | Individ. pack. | Bulk pack. |
|-------|-----------------|----------------|------------|
| RMD02 | 2-way           | 1              | -          |
| RMD03 | 3-way           | 1              | -          |
| RMD04 | 4-way           | 1              | -          |
| RMD05 | 5-way           | 1              | -          |
| RMD06 | 6-way           | 1              | -          |