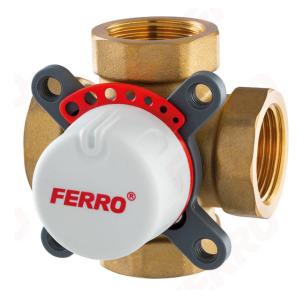

Code: ZMV4x

## 4-way mixing valve

https://www.ferrocompany.com/product-6585-ZMV4x.html

## Individual packaging: 1, package with bar code allowing for retail sale

• female

• handle: plastic knob

• material of body and rotor: brass

• material of sealing: EPDM

nominal pressure: 1,0 MPa (10 bar)
minimum working temperature: -10°C
maximum working temperature: 100°C