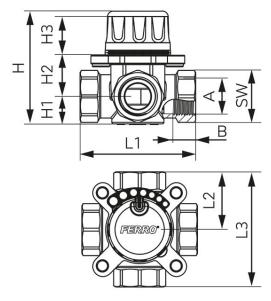

• required torque: < 1 Nm

| Index | DN | A      | B [mm] | L1 [mm] | L2 [mm] | L3 [mm] | H [mm] | H1 [mm] | H2 [mm] | H3 [mm] | SW [mm] | Kvs [m /h] | Individ. pack. | Bulk pack. |
|-------|----|--------|--------|---------|---------|---------|--------|---------|---------|---------|---------|------------|----------------|------------|
| ZMV42 | 25 | Rp 1   | 21     | 80      | 40      | 80      | 78     | 19      | 28,5    | 28      | 42      | 11,2       | 1              | 12         |
| ZMV43 | 32 | Rp11/4 | 21     | 90      | 45      | 90      | 78     | 23      | 32,5    | 28      | 49      | 17,1       | 1              | 9          |