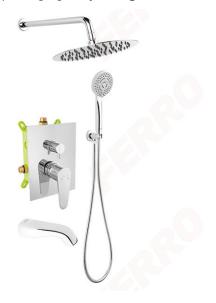

## Individual packaging: 1, package with bar code allowing for retail sale

- Rainfall shower with an arm:
- metal rainfall shower plate SLIM
- round shaped shower plate Ø 250 mm
- 350 mm shower arm
- Ferro Easy Clean System easy limescale removal
- ball joint adjustable shower head angle
- metal rosette
- Angle connection:
- with integrated shower handle mount
- G1/2 connection to shower hose
- metal rosette
- Shower hose:
- in metal braid
- length 150 cm
- cone nut
- Shower handle:
- Round Ø 97 mm
- 3-function shower handle
- stream: rain, massage, mixedFerro Easy Clean System easy limescale removal
- Built-in mixer box kit:
- 3-function
- a set of concealed and surface mounted components
- metal plate cover
- adjustable mounting depth
- wall-mounting
- 3-function ceramic switch
- ceramic cartridge
- G1/2 connection
- G1/2 shower output
- Flush mounted bath spout:
- G1/2 connection
- chrome