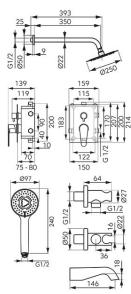

## Individual packaging: 1, package with bar code allowing for retail sale

- Rainfall shower with an arm:
- metal rainfall shower plate SLIM
- round shaped shower plate Ø 250 mm
- 350 mm shower arm
- Ferro Easy Clean System easy limescale removal
- ball joint adjustable shower head angle
- metal rosette
- Angle connection:
- with integrated shower handle mount
- G1/2 connection to shower hose
- metal rosette
- Shower hose:
- in metal braid
- length 150 cm
- cone nut
- Shower handle:
- Round Ø 97 mm
- 3-function shower handle
- stream: rain, massage, mixedFerro Easy Clean System easy limescale removal
- Built-in mixer box kit:
- 3-function
- a set of concealed and surface mounted components
- metal plate cover
- adjustable mounting depth
- wall-mounting
- 3-function ceramic switch
- ceramic cartridge
- G1/2 connection
- G1/2 shower output
- Flush mounted bath spout:
- G1/2 connection
- chrome