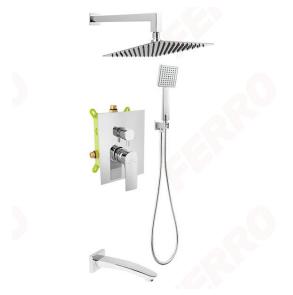

## Individual packaging: 1, package with bar code allowing for retail sale

- Rainfall shower with an arm:
- metal rainfall shower plate SLIM
- square shaped shower plate 250 x 250 mm
- 350 mm shower arm
- Ferro Easy Clean System easy limescale removal
- ball joint adjustable shower head angle
- metal rosette
- Angled connector:
- with integrated shower handle mount
- G1/2 connection to shower hose
- metal rosette
- Shower hose:
- in metal braid
- length 150 cm
- cone nut
- Shower handle:
- rectangle 80 x 85 mm
- 1-function
- stream: rain
- Ferro Air-in System aeration of water stream saving up to 50% of water
- Ferro Easy Clean System easy limescale removal
- Built-in mixer box kit:
- 3-function
- a set of concealed and surface mounted components
- metal plate cover
- adjustable mounting depth
- wall-mounting
- 3-function ceramic switch
- ceramic cartridge
- G1/2 connection
- G1/2 shower output Flush mounted bath spout:
- G1/2 connection
- rosette
- chrome