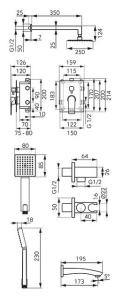

## Individual packaging: 1, package with bar code allowing for retail sale

- Rainfall shower with an arm:
- metal rainfall shower plate SLIM
- square shaped shower plate 250 x 250 mm
- 350 mm shower arm
- Ferro Easy Clean System easy limescale removal
- ball joint adjustable shower head angle
- metal rosette
- Angled connector:
- with integrated shower handle mount
- G1/2 connection to shower hose
- metal rosette
- Shower hose:
- in metal braid
- length 150 cm
- cone nut
- Shower handle:
- rectangle 80 x 85 mm
- 1-function
- stream: rain
- Ferro Air-in System aeration of water stream saving up to 50% of water
- Ferro Easy Clean System easy limescale removal
- Built-in mixer box kit:
- 3-function
- a set of concealed and surface mounted components
- metal plate cover
- adjustable mounting depth
- wall-mounting
- 3-function ceramic switch
- ceramic cartridge
- G1/2 connection
- G1/2 shower output Flush mounted bath spout:
- G1/2 connection
- rosette
- chrome