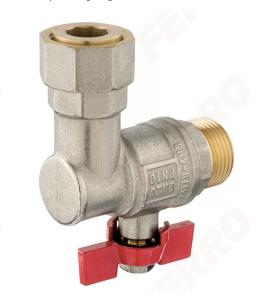

## Code: KFM2SGPK

Angle ball valve with butterfly placed under the body and 3/4 half-union, female-male

https://www.ferrocompany.com/product-6557-KFM2SGPK.html

Individual packaging: 1, package with bar code allowing for retail sale

Collective packaginig: 8

- NICKEL FREE all product elements which may have contact with potable water are not covered with nickel
- CW617N-4MS brass the latest hygienic standard
- media valves: water, glycol 50%
- female-male with half-union
- with gland
- handle: metal butterfly type placed under the body
- body and ball material: brass
- material of ball and stem seals: PTFE
- material of flat seals: EPDM
- nominal pressure: 10 bar
- maximum working temperature: 100°C