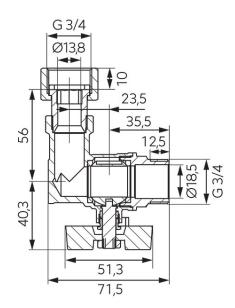

## Code: KFM2SGPK

Angle ball valve with butterfly placed under the body and 3/4 half-union, female-male

https://www.ferrocompany.com/product-6557-KFM2SGPK.html

Individual packaging: 1, package with bar code allowing for retail sale

Collective packaginig: 8

- NICKEL FREE all product elements which may have contact with potable water are not covered with nickel
- CW617N-4MS brass the latest hygienic standard
- media valves: water, glycol 50%
- female-male with half-union
- with gland
- handle: metal butterfly type placed under the body
- body and ball material: brass
- material of ball and stem seals: PTFE
- material of flat seals: EPDM
- nominal pressure: 10 bar
- maximum working temperature: 100°C