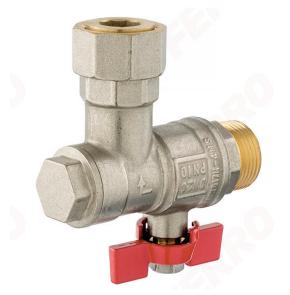

## Code: KFMF2SGK

Angle ball valve with butterfly placed under the body and 3/4 half-union, female-male

https://www.ferrocompany.com/product-6556-KFMF2SGK.html

- CW617N-4MS brass the latest hygienic standard
- media valves: water, glycol 50%
- female-male with half-union
- with gland
- handle: metal butterfly type placed under the body
- body and ball material: brass
- material of ball and stem seals: PTFE
- material of flat seals: EPDM
- material of filter: stainless steel
- nominal pressure: 10 bar
- maximum working temperature: 100°C