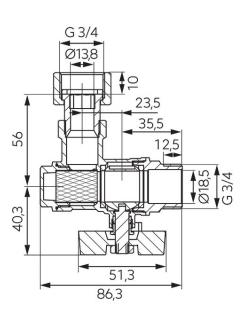

## Code: KFMF2SGK

Angle ball valve with butterfly placed under the body and 3/4 half-union, female-male

https://www.ferrocompany.com/product-6556-KFMF2SGK.html

- CW617N-4MS brass the latest hygienic standard
- media valves: water, glycol 50%
- female-male with half-union
- with gland
- handle: metal butterfly type placed under the body
- body and ball material: brass
- material of ball and stem seals: PTFE
- material of flat seals: EPDM
- material of filter: stainless steel
- nominal pressure: 10 bar
- maximum working temperature: 100°C