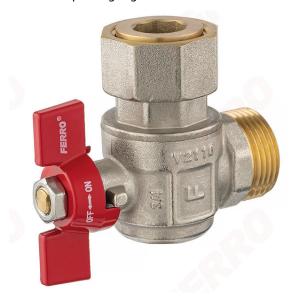

## Code: KFM2SGK

Angle ball valve with butterfly and 3/4 half-union, female-male

https://www.ferrocompany.com/product-6555-KFM2SGK.html

Individual packaging: 1, package with bar code allowing for retail sale

Collective packaginig: 8

- NICKEL FREE all product elements which may have contact with potable water are not covered with nickel
- CW617N-4MS brass the latest hygienic standard
- media valves: water, glycol 50%
- female-male with half-union
- with gland
- handle: metal butterfly type
- body and ball material: brass
- material of ball and stem seals: PTFE
- material of flat seals: EPDM
- nominal pressure: 10 bar
- maximum working temperature: 100°C