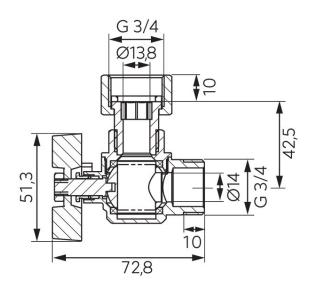

## Code: KFM2SGK

Angle ball valve with butterfly and 3/4 half-union, female-male

https://www.ferrocompany.com/product-6555-KFM2SGK.html

Individual packaging: 1, package with bar code allowing for retail sale

Collective packaginig: 8

- NICKEL FREE all product elements which may have contact with potable water are not covered with nickel
- CW617N-4MS brass the latest hygienic standard
- media valves: water, glycol 50%
- female-male with half-union
- with gland
- handle: metal butterfly type
- body and ball material: brass
- material of ball and stem seals: PTFE
- material of flat seals: EPDM
- nominal pressure: 10 bar
- maximum working temperature: 100°C