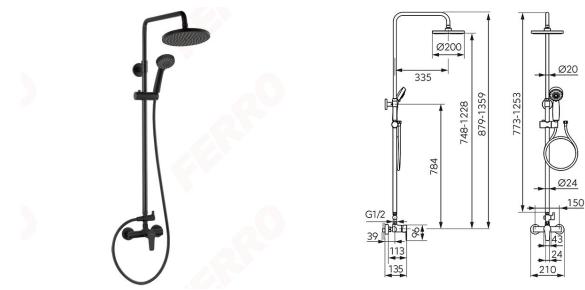

## Individual packaging: 1, package with bar code allowing for retail sale

- Rainfall shower:
  - $\circ\,$  sliding metal bar with adjustable length 748 1228 mm
  - regulated distance of rainfall from wall allowing easy mounting
  - shower head plate Ø 200 mm
  - $\circ\,$  ball-joint adjustable angle of overhead shower plate
  - Ferro Easy Clean System easy limescale removal
- Shower:
  - 3-function rectangle shower handle
  - stream: rain, massage, mixed
  - $\circ\,$  sliding holder with adjustable shower handle angle
  - Ferro Easy Clean System easy limescale removal
  - $\circ\,$  PVC shower hose 150 cm, black
- Shower mixer:
  - ceramic cartridge
    - $\circ$  G1/2 eccentric connection spacing 150 ± 20 mm
    - G1/2 rainfall and shower connection upper fi tting
- Shower switch:
  - $\,\circ\,$  brass switch with ceramic head
- black