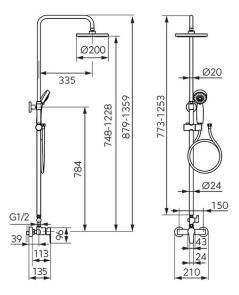

#### • Rainfall shower:

- o sliding metal bar with adjustable length 748 1228 mm
- o regulated distance of rainfall from wall allowing easy mounting
- o shower head plate Ø 200 mm
- o ball-joint adjustable angle of overhead shower plate
- o Ferro Easy Clean System easy limescale removal

#### • Shower:

- 3-function rectangle shower handle
- $\circ\,$  stream: rain, massage, mixed
- o sliding holder with adjustable shower handle angle
- o Ferro Easy Clean System easy limescale removal
- o PVC shower hose 150 cm, black

#### • Shower mixer:

- o ceramic cartridge
- $\circ$  G1/2 eccentric connection spacing 150  $\pm$  20 mm
- o G1/2 rainfall and shower connection upper fitting