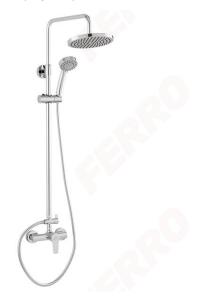

#### • Rainfall shower:

- o sliding metal bar with adjustable length 748 1228 mm
- o regulated distance of rainfall from wall allowing easy mounting
- o shower head plate Ø 200 mm
- o ball-joint adjustable angle of overhead shower plate
- o Ferro Easy Clean System easy limescale removal

#### • Shower:

- 3-function rectangle shower handle
- $\circ\,$  stream: rain, massage, mixed
- o sliding holder with adjustable shower handle angle
- o Ferro Easy Clean System easy limescale removal
- o PVC shower hose 150 cm, black

#### • Shower mixer:

- o ceramic cartridge
- $\circ$  G1/2 eccentric connection spacing 150  $\pm$  20 mm
- o G1/2 rainfall and shower connection upper fitting

### • Shower switch:

- o brass switch with ceramic head
- chrome