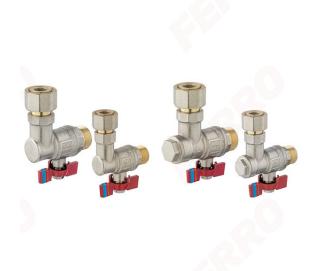

## Angle ball valves set for a 2-function boiler

https://www.ferrocompany.com/product-6525-ZK2F1520.html

Individual packaging: 1, package with bar code allowing for retail sale

- 4 angle ball valves with half-union:
  - KFM1SGPK DN15
  - o KFM2SGPK DN20
  - o KFMF1SGK DN15 with filter
  - KFMFZZ2SGK DN20 with filter and check valve
- with gland
- handle: metal butterfly type
- body and ball material: brass
- material of ball and stem seals: PTFE
- material of flat seals: EPDM
- material of filter: stainless steel (KFMFZZ2SGK, KFMF1SGK)
- nominal pressure: 10 bar
- maximum working temperature: 100°C