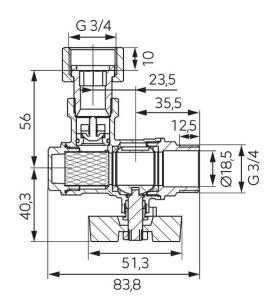

## Code: KFMFZZ2SGK

Angle ball valve with butterfly placed under the body and with filter, check valve and 3/4 half-union, female-male

https://www.ferrocompany.com/product-6521-KFMFZZ2SGK.html

Individual packaging: 1, package with bar code allowing for retail sale

Collective packaginig: 8

- NICKEL FREE all product elements which may have contact with potable water are not covered with nickel
- CW617N-4MS brass the latest hygienic standard
- media valves: water, glycol 50%
- female-male with half-union
- with gland
- check valve
- handle: metal butterfly type placed under the body
- body and ball material: brass
- material of ball and stem seals: PTFE
- material of flat seals: EPDM
- material of filter: stainless steel
- nominal pressure: 10 bar
- maximum working temperature: 100°C