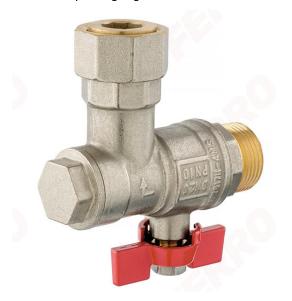

## Code: KFMFZZ2SGK

Angle ball valve with butterfly placed under the body and with filter, check valve and 3/4 half-union, female-male

https://www.ferrocompany.com/product-6521-KFMFZZ2SGK.html

Individual packaging: 1, package with bar code allowing for retail sale

Collective packaginig: 8

- NICKEL FREE all product elements which may have contact with potable water are not covered with nickel
- CW617N-4MS brass the latest hygienic standard
- media valves: water, glycol 50%
- female-male with half-union
- with gland
- check valve
- handle: metal butterfly type placed under the body
- body and ball material: brass
- material of ball and stem seals: PTFE
- material of flat seals: EPDM
- material of filter: stainless steel
- nominal pressure: 10 bar
- maximum working temperature: 100°C