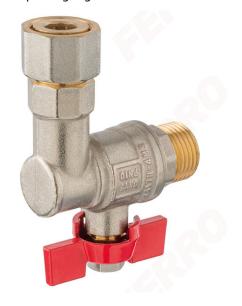

## Code: KFM1SGPK

Angle ball valve with butterfly placed under the bodyand 1/2 half-union, female-male

https://www.ferrocompany.com/product-6520-KFM1SGPK.html

Individual packaging: 1, package with bar code allowing for retail sale

Collective packaginig: 8

- NICKEL FREE all product elements which may have contact with potable water are not covered with nickel
- CW617N-4MS brass the latest hygienic standard
- media valves: water, glycol 50%
- female-male with half-union
- with gland
- handle: metal butterfly type placed under the body
- body and ball material: brass
- material of ball and stem seals: PTFE
- material of flat seals: EPDM
- nominal pressure: 10 bar
- maximum working temperature: 100°C