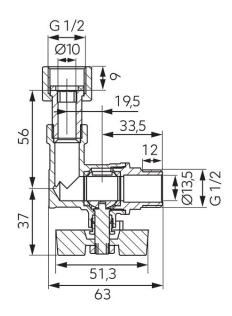

## Code: KFM1SGPK

Angle ball valve with butterfly placed under the bodyand 1/2 half-union, female-male

https://www.ferrocompany.com/product-6520-KFM1SGPK.html

Individual packaging: 1, package with bar code allowing for retail sale

Collective packaginig: 8

- NICKEL FREE all product elements which may have contact with potable water are not covered with nickel
- CW617N-4MS brass the latest hygienic standard
- media valves: water, glycol 50%
- female-male with half-union
- with gland
- handle: metal butterfly type placed under the body
- body and ball material: brass
- material of ball and stem seals: PTFE
- material of flat seals: EPDM
- nominal pressure: 10 bar
- maximum working temperature: 100°C