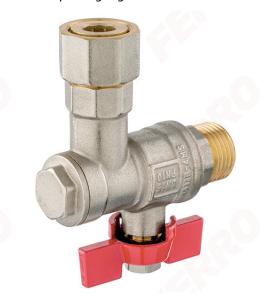

## Code: KFMF1SGK

Angle ball valve with butterfly placed under the body and 1/2 half-union, female-male

https://www.ferrocompany.com/product-6519-KFMF1SGK.html

Individual packaging: 1, package with bar code allowing for retail sale

Collective packaginig: 8

- NICKEL FREE all product elements which may have contact with potable water are not covered with nickel
- CW617N-4MS brass the latest hygienic standard
- media valves: water, glycol 50%
- female-male with half-union
- with gland
- handle: metal butterfly type placed under the body
- body and ball material: brass
- material of ball and stem seals: PTFE
- material of flat seals: EPDM
- material of filter: stainless steel
- nominal pressure: 10 bar
- maximum working temperature: 100°C