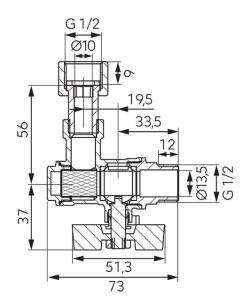

## Code: KFMF1SGK

Angle ball valve with butterfly placed under the body and 1/2 half-union, female-male

https://www.ferrocompany.com/product-6519-KFMF1SGK.html

Individual packaging: 1, package with bar code allowing for retail sale

Collective packaginig: 8

- NICKEL FREE all product elements which may have contact with potable water are not covered with nickel
- CW617N-4MS brass the latest hygienic standard
- media valves: water, glycol 50%
- female-male with half-union
- with gland
- handle: metal butterfly type placed under the body
- body and ball material: brass
- material of ball and stem seals: PTFE
- material of flat seals: EPDM
- material of filter: stainless steel
- nominal pressure: 10 bar
- maximum working temperature: 100°C