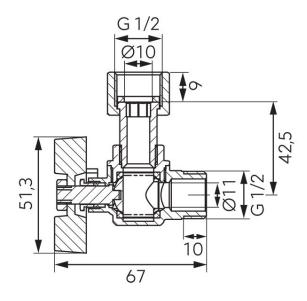

## Code: KFM1SGK

Angle ball valve with butterfly and 1/2 half-union, female-male

https://www.ferrocompany.com/product-6518-KFM1SGK.html

Individual packaging: 1, package with bar code allowing for retail sale

Collective packaginig: 10

- NICKEL FREE all product elements which may have contact with potable water are not covered with nickel
- CW617N-4MS brass the latest hygienic standard
- media valves: water, glycol 50%
- female-male with half-union
- with gland
- handle: metal butterfly type
- body and ball material: brass
- material of ball and stem seals: PTFE
- material of flat seals: EPDM
- nominal pressure: 10 bar
- maximum working temperature: 100°C