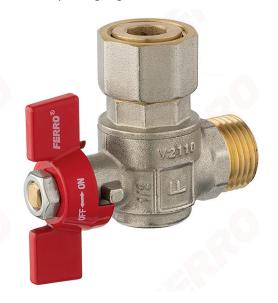

## Code: KFM1SGK

Angle ball valve with butterfly and 1/2 half-union, female-male

https://www.ferrocompany.com/product-6518-KFM1SGK.html

Individual packaging: 1, package with bar code allowing for retail sale

Collective packaginig: 10

- NICKEL FREE all product elements which may have contact with potable water are not covered with nickel
- CW617N-4MS brass the latest hygienic standard
- media valves: water, glycol 50%
- female-male with half-union
- with gland
- handle: metal butterfly type
- body and ball material: brass
- material of ball and stem seals: PTFE
- material of flat seals: EPDM
- nominal pressure: 10 bar
- maximum working temperature: 100°C