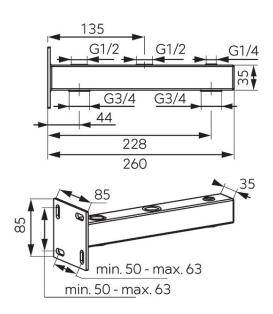

## Safety group sets

https://www.ferrocompany.com/product-6485-GBx.html

Individual packaging: 1, package with bar code allowing for retail sale

Collective packaginig: -

- The safety group set is a system protecting the installation against dangerous pressure increase caused by water temperature increase and its thermal expansion.
- working temperature: 95°C
- working pressure: up to 6 bar
- max. instantaneous water temperature: 110°C
- for expansion vessels with a capacity up to 35 I and a diameter not more than 320 mm
- 2 mm thick steel beam
- Self-assembly kit. The set includes:
  - o safety valve
  - o pressure gauge
  - o automatic air vent with foot valve