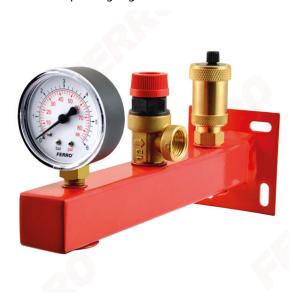

## Safety group sets

https://www.ferrocompany.com/product-6485-GBx.html

Individual packaging: 1, package with bar code allowing for retail sale

Collective packaginig: -

- The safety group set is a system protecting the installation against dangerous pressure increase caused by water temperature increase and its thermal expansion.
- working temperature: 95°C
- working pressure: up to 6 bar
- max. instantaneous water temperature: 110°C
- for expansion vessels with a capacity up to 35 I and a diameter not more than 320 mm
- 2 mm thick steel beam
- Self-assembly kit. The set includes:
  - o safety valve
  - o pressure gauge
  - o automatic air vent with foot valve