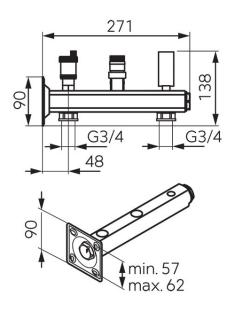

## Individual packaging: 1, package with bar code allowing for retail sale

Collective packaginig: -

- max. working temperature: 95°C
- max. working pressure: 6 bar
- max. instantaneous water temperature: 110°C
- for expansion vessels with a capacity up to 35 I and a diameter not more than 320 mm
- CW617N brass beam
- stainless steel mounting plate
- accessories:
  - safety valve
  - $\circ$  pressure gauge
  - $\circ\,$  automatic air vent with foot valve