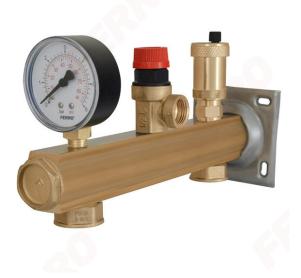

## Individual packaging: 1, package with bar code allowing for retail sale

Collective packaginig: -

- max. working temperature: 95°C
- max. working pressure: 6 bar
- max. instantaneous water temperature: 110°C
- for expansion vessels with a capacity up to 35 I and a diameter not more than 320 mm
- CW617N brass beam
- stainless steel mounting plate
- accessories:
  - safety valve
  - $\circ$  pressure gauge
  - $\circ\,$  automatic air vent with foot valve