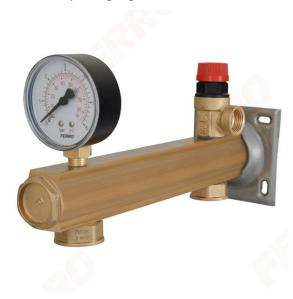

## Safety groups for DHW

https://www.ferrocompany.com/product-6483-GBMW60.html

Individual packaging: 1, package with bar code allowing for retail sale

Collective packaginig: -

- max. working temperature: 95°C
- max. working pressure: 6 bar
- max. instantaneous water temperature: 110°C
- for expansion vessels with a capacity up to 35 I and a diameter not more than 320 mm
- CW617N brass beam
- stainless steel mounting plate
- accessories:
  - o safety valve
  - o pressure gauge

| Index  | Safety valve | Pressure gauges | Individ. pack. | Bulk pack. |
|--------|--------------|-----------------|----------------|------------|
| GBMW60 | 6 bar        | 0-10 bar        | 1              | -          |