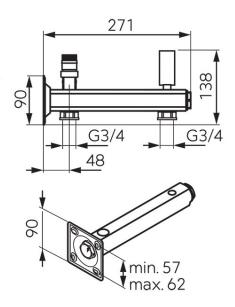

## Safety groups for DHW

https://www.ferrocompany.com/product-6483-GBMW60.html

Individual packaging: 1, package with bar code allowing for retail sale

Collective packaginig: -

- max. working temperature: 95°C
- max. working pressure: 6 bar
- max. instantaneous water temperature: 110°C
- for expansion vessels with a capacity up to 35 I and a diameter not more than 320 mm
- CW617N brass beam
- stainless steel mounting plate
- accessories:
  - o safety valve
  - o pressure gauge