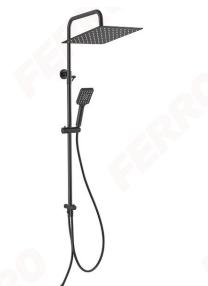

## Code: NP48-BL

Wizard Square Pro - sliding shower set with rainfall, black

https://www.ferrocompany.com/product-6481-NP48BL.html

## Individual packaging: 1, package with bar code allowing for retail sale

- Rainfall shower:
  - $\circ\,$  sliding metal bar with adjustable length, 850 1270 mm
  - $\circ\,$  regulated height rainfall head adjusting the height of the set to your height
  - $\circ\,$  square SLIM stainless steel shower head, 300 x 300 mm
  - $\circ\,$  ball-joint adjustable angle of overhead shower plate
  - $\circ\,$  Ferro Easy Clean System easy limescale removal
- Shower:
  - $\circ\,$  shower handle with click function switch
  - 3-function rectangle shower handle
  - streams: rain, massage, mixed
  - sliding handle with adjustable shower handle angle
  - Ferro Easy Clean System easy limescale removal
  - PVC shower hose 150 cm
- Shower switch:
  - $\circ\,$  brass switch with ceramic head
  - $\,\circ\,$  connecting hose 50 cm with a 1/2 nut universal connection to any bath or shower mixer
- black