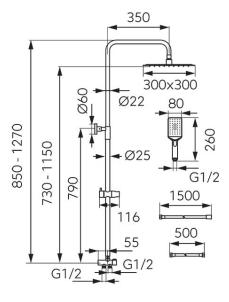

## Individual packaging: 1, package with bar code allowing for retail sale

- Rainfall shower:
  - $\circ\,$  sliding metal bar with adjustable length, 850 1270 mm
  - $\circ\,$  regulated height rainfall head adjusting the height of the set to your height
  - $\circ\,$  square SLIM stainless steel shower head, 300 x 300 mm
  - $\circ\,$  ball-joint adjustable angle of overhead shower plate
  - $\circ\,$  Ferro Easy Clean System easy limescale removal
- Shower:
  - $\circ\,$  shower handle with click function switch
  - 3-function rectangle shower handle
  - streams: rain, massage, mixed
  - sliding handle with adjustable shower handle angle
  - Ferro Easy Clean System easy limescale removal
  - PVC shower hose 150 cm
- Shower switch:
  - $\circ\,$  brass switch with ceramic head
  - $\,\circ\,$  connecting hose 50 cm with a 1/2 nut universal connection to any bath or shower mixer
- black