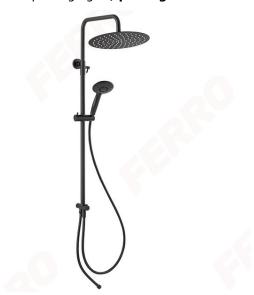

# Wizard Pro - sliding shower set with rainfall, black

https://www.ferrocompany.com/product-6480-NP47BL.html

### • Rainfall shower:

- o sliding metal bar with adjustable length, 850 1270 mm
- o regulated height rainfall head adjusting the height of the set to your height
- o round SLIM stainless steel shower head, Ø 300 mm
- o ball-joint adjustable angle of overhead shower plate
- o Ferro Easy Clean System easy limescale removal

#### • Shower:

- o 3-function round shower handle
- o streams: rain, massage, mixed
- o sliding handle with adjustable shower handle angle
- o Ferro Easy Clean System easy limescale removal
- o PVC shower hose 150 cm

## • Shower switch:

- o brass switch with ceramic head
- $\circ\,$  connecting hose 50 cm with a 1/2 nut universal connection to any bath or shower mixer
- black