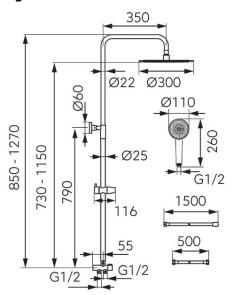

### • Rainfall shower:

- o sliding metal bar with adjustable length, 850 1270 mm
- o regulated height rainfall head adjusting the height of the set to your height
- o round SLIM stainless steel shower head, Ø 300 mm
- o ball-joint adjustable angle of overhead shower plate
- o Ferro Easy Clean System easy limescale removal

#### • Shower:

- o 3-function round shower handle
- o streams: rain, massage, mixed
- o sliding handle with adjustable shower handle angle
- o Ferro Easy Clean System easy limescale removal
- o PVC shower hose 150 cm

## • Shower switch:

- o brass switch with ceramic head
- $\circ\,$  connecting hose 50 cm with a 1/2 nut universal connection to any bath or shower mixer
- black