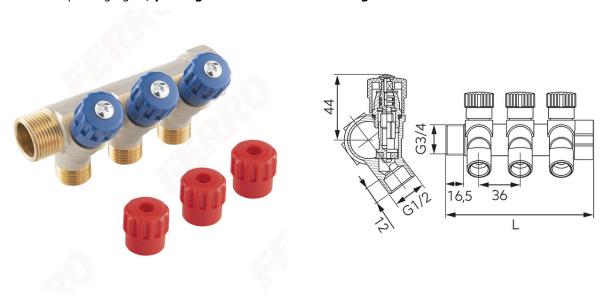

## 3/4" x 1/2" sanitary manifold

https://www.ferrocompany.com/product-6465-RDW200xxx.html

## Individual packaging: 1, package with bar code allowing for retail sale

- 3/4" M-F beam, 2-4 ways
- poppet type shut-off valves
- blue and red knobs included
- nominal pressure: 10 bar (PN10)
- maximum temperature: 110°C
- NICKEL FREE inner surfaces are not nickel-plated
- CW617N-4MS brass reduced lead and nickel content
- 15 years warranty

| Index     | 3/4" manifold      | L [mm] | Individual packaging | Collective packaginig |
|-----------|--------------------|--------|----------------------|-----------------------|
| RDW200200 | 3/4"x1/2" - 2-ways | 93     | 1                    | 40                    |
| RDW200300 | 3/4"x1/2" - 3-ways | 129    | 1                    | 40                    |
| RDW200400 | 3/4"x1/2" - 4-ways | 165    | 1                    | 32                    |