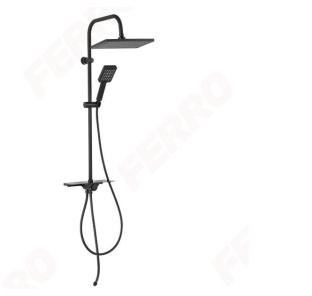

## Code: NP94VL-BL

Kanto Verdeline - rainfall with shower set, black

https://www.ferrocompany.com/product-6446-NP94VLBL.html

## Individual packaging: 1, package with bar code allowing for retail sale

- Rainfall shower:
  - $\circ\,$  Ferro Air-in System aeration of water stream
  - $\circ\,$  water flow in overhead plate ~5.9 l/min (for pressure 3 bar) water consumption reduction even up to 50%
  - Ferro Easy Clean System easy limescale removal
  - $\circ$  950 mm sliding metal bar
  - regulated mounting height
  - rectangular overhead shower plate, 300 mm x 200 mm
  - ball-joint adjustable angle of overhead shower plate
- Shower:
  - Ferro Air-in System aeration of water stream
  - $\circ\,$  water flow in hand shower ~5.5 l/min (for pressure 3 bar) water consumption reduction even up to 50%
  - Ferro Easy Clean System easy limescale removal
  - $\circ\,$  shower handle with click function switch
  - 3-function rectangular shower handle
  - streams: rain, massage, mixed
  - $\circ\,$  sliding handle with adjustable shower handle angle
  - $\,\circ\,$  PVC shower hose 150 cm
- Shower switch:
  - $\circ\,$  brass switch with ceramic click button for changing spray function of overhead shower plate
- black