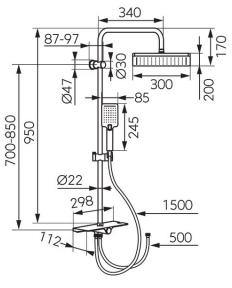

## Individual packaging: 1, package with bar code allowing for retail sale

- Rainfall shower:
  - $\circ\,$  Ferro Air-in System aeration of water stream
  - $\circ\,$  water flow in overhead plate ~5.9 l/min (for pressure 3 bar) water consumption reduction even up to 50%
  - Ferro Easy Clean System easy limescale removal
  - $\circ$  950 mm sliding metal bar
  - regulated mounting height
  - rectangular overhead shower plate, 300 mm x 200 mm
  - ball-joint adjustable angle of overhead shower plate
- Shower:
  - Ferro Air-in System aeration of water stream
  - $\circ\,$  water flow in hand shower ~5.5 l/min (for pressure 3 bar) water consumption reduction even up to 50%
  - Ferro Easy Clean System easy limescale removal
  - $\circ\,$  shower handle with click function switch
  - 3-function rectangular shower handle
  - streams: rain, massage, mixed
  - $\circ\,$  sliding handle with adjustable shower handle angle
  - $\,\circ\,$  PVC shower hose 150 cm
- Shower switch:
  - $\circ\,$  brass switch with ceramic click button for changing spray function of overhead shower plate
- black