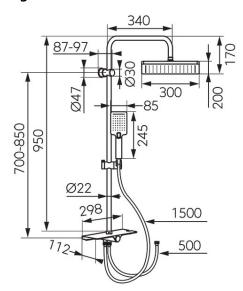

#### · Rainfall shower:

- o Ferro Air-in System aeration of water stream
- $\circ$  water flow in overhead plate ~5.9 l/min (for pressure 3 bar) water consumption reduction even up to 50%
- o Ferro Easy Clean System easy limescale removal
- o 950 mm sliding metal bar
- regulated mounting height
- o rectangular overhead shower plate, 300 mm x 200 mm
- $\circ\,$  ball-joint adjustable angle of overhead shower plate

#### • Shower:

- o Ferro Air-in System aeration of water stream
- $\circ$  water flow in hand shower ~5.5 l/min (for pressure 3 bar) water consumption reduction even up to 50%
- o Ferro Easy Clean System easy limescale removal
- $\circ\,$  shower handle with click function switch
- o 3-function rectangular shower handle
- o streams: rain, massage, mixed
- o sliding handle with adjustable shower handle angle
- $\circ$  PVC shower hose 150 cm