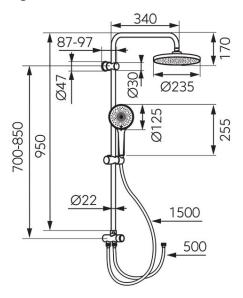

#### • Rainfall shower:

- o 950 mm sliding metal bar
- o regulated mounting height
- o round overhead shower plate with black insert, Ø 235 mm
- o ball-joint adjustable angle of overhead shower plate
- o Ferro Easy Clean System easy limescale removal

#### • Shower:

- o 3-function round shower handle with black insert
- o streams: rain, massage, mixed
- o sliding handle with adjustable shower handle angle
- Ferro Easy Clean System easy limescale removal
- ∘ 150 cm shower hose, PVC