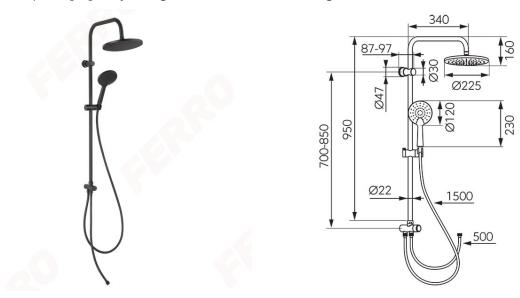

### • Rainfall shower:

- o Auto Clean System automatic removal of limescale from overhead shower plates
- o 950 mm sliding metal bar
- o regulated mounting height
- o round overhead shower plate, Ø 225 mm
- o ball-joint adjustable angle of overhead shower plate

#### Shower:

- o Auto Clean System automatic removal of limescale from shower handle
- 1-function rounded shower handle
- o stream: rain
- o sliding handle with adjustable shower handle angle
- o 150 cm steel braided shower hose

### • Shower switch:

o brass switch with ceramic click button for changing spray function of overhead shower plate

• black