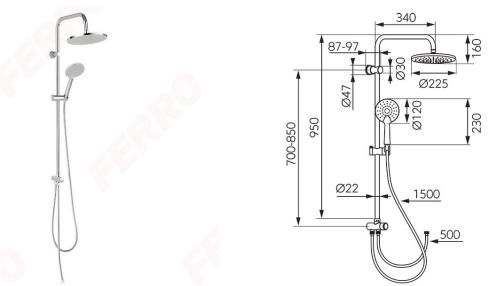

## Code: NP92

Coppa - rainfall with shower set, chrome

https://www.ferrocompany.com/product-6442-NP92.html

## Individual packaging: 1, package with bar code allowing for retail sale

- Rainfall shower:
  - Auto Clean System automatic removal of limescale from overhead shower plates
  - 950 mm sliding metal bar
  - regulated mounting height
  - round overhead shower plate, Ø 225 mm
  - $\circ\,$  ball-joint adjustable angle of overhead shower plate
- Shower:
  - $\circ\,$  Auto Clean System automatic removal of limescale from shower handle
  - 1-function rounded shower handle
  - stream: rain
  - sliding handle with adjustable shower handle angle
  - $\circ$  150 cm steel braided shower hose
- Shower switch:

• brass switch with ceramic click button for changing spray function of overhead shower plate

chrome