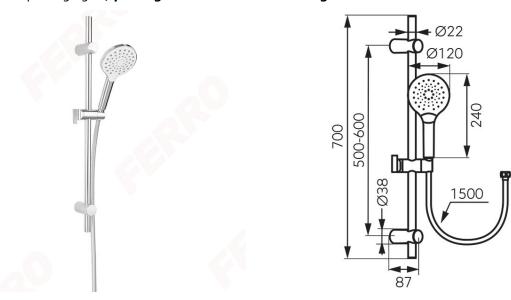

## Individual packaging: 1, package with bar code allowing for retail sale

- 3-function shower handle with buit-in click button
- Ferro Easy Clean System easy limescale removal
- streams: rain, massage, mixed
- PVC shower hose 150 cm
- 700 mm sliding metal bar
- sliding handle with adjustable shower handle angle
- vertical adjustable wall holders
- when replacing the current shower set, it is possible to adjust the spacing of wall holders to the existing openings in the range 500 600 mm
- chrome