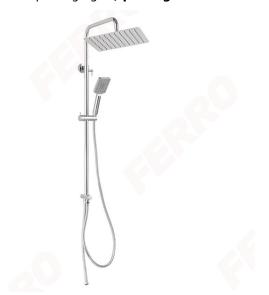

# Wizard Square Pro - sliding shower set with rainfall, chrome

https://www.ferrocompany.com/product-6392-NP48.html

### • Rainfall shower:

- o sliding metal bar with adjustable length, 850 1270 mm
- o square SLIM stainless steel shower head, 300 x 300 mm
- o ball-joint adjustable angle of overhead shower plate
- o Ferro Easy Clean System easy limescale removal

#### • Shower:

- 3-function square shower handle
- o streams: rain, massage, mixed
- $\circ\,$  sliding handle made of plastic with adjustable shower handle angle
- o Ferro Easy Clean System easy limescale removal
- o PVC shower hose 150 cm
- Shower switch:
  - o brass switch with ceramic head
- chrome