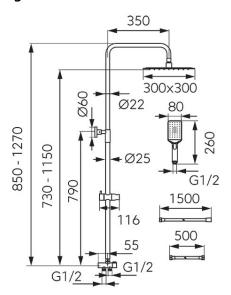

### • Rainfall shower:

- o sliding metal bar with adjustable length, 850 1270 mm
- o square SLIM stainless steel shower head, 300 x 300 mm
- o ball-joint adjustable angle of overhead shower plate
- o Ferro Easy Clean System easy limescale removal

#### • Shower:

- 3-function square shower handle
- o streams: rain, massage, mixed
- $\circ\,$  sliding handle made of plastic with adjustable shower handle angle
- o Ferro Easy Clean System easy limescale removal
- o PVC shower hose 150 cm
- Shower switch:
  - o brass switch with ceramic head
- chrome