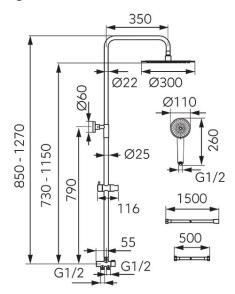

## Individual packaging: 1, package with bar code allowing for retail sale

- Rainfall shower:
  - o sliding metal bar with adjustable length, 850 1270 mm
  - o round SLIM stainless steel shower head, Ø 300 mm
  - o ball-joint adjustable angle of overhead shower plate
  - o Ferro Easy Clean System easy limescale removal
- Shower:
  - 3-function round shower handle
  - o streams: rain, massage, mixed
  - o sliding handle made of plastic with adjustable shower handle angle
  - o Ferro Easy Clean System easy limescale removal
  - o PVC shower hose 150 cm
- Shower switch:
  - o brass switch with ceramic head
- chrome