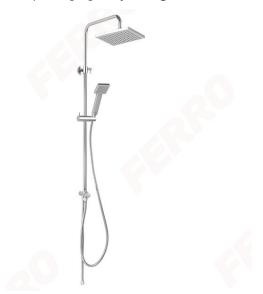

## Wizard Square - sliding shower set with rainfall, chrome

https://www.ferrocompany.com/product-6390-NP46.html

### • Rainfall shower:

- o sliding metal bar with adjustable length, 810 1150 mm
- o square plastic overhead shower plate, 200 mm x 200 mm
- o ball-joint adjustable angle of overhead shower plate
- o Ferro Easy Clean System easy limescale removal

#### • Shower:

- 1-function square shower head
- o streams: rain
- o sliding handle made of plastic with adjustable shower handle angle
- o Ferro Easy Clean System easy limescale removal
- 150 cm steel braided shower hose
- Shower switch:
  - o brass switch with ceramic head
- chrome