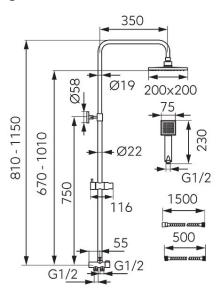

### • Rainfall shower:

- o sliding metal bar with adjustable length, 810 1150 mm
- o square plastic overhead shower plate, 200 mm x 200 mm
- o ball-joint adjustable angle of overhead shower plate
- o Ferro Easy Clean System easy limescale removal

#### • Shower:

- 1-function square shower head
- o streams: rain
- o sliding handle made of plastic with adjustable shower handle angle
- o Ferro Easy Clean System easy limescale removal
- 150 cm steel braided shower hose
- Shower switch:
  - o brass switch with ceramic head
- chrome