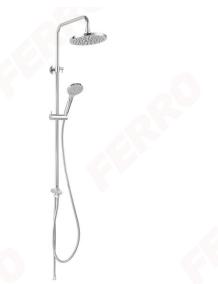

## Code: NP45

Wizard - sliding shower set with rainfall, chrome

https://www.ferrocompany.com/product-6389-NP45.html

## Individual packaging: 1, package with bar code allowing for retail sale

- Rainfall shower:
  - $\circ\,$  sliding metal bar with adjustable length, 810 1150 mm
  - round plastic overhead shower plate, Ø 200 mm
  - $\circ\,$  ball-joint adjustable angle of overhead shower plate
  - Ferro Easy Clean System easy limescale removal
- Shower:
  - 3-function round shower handle
  - streams: rain, massage, mixed
  - sliding handle made of plastic with adjustable shower handle angle
  - Ferro Easy Clean System easy limescale removal
  - $\circ\,$  150 cm steel braided shower hose
- Shower switch:
  - $\circ\,$  brass switch with ceramic head
- chrome