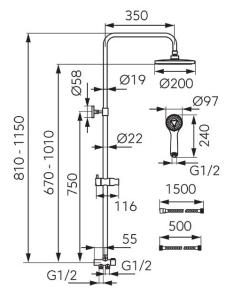

## Individual packaging: 1, package with bar code allowing for retail sale

- Rainfall shower:
  - $\circ\,$  sliding metal bar with adjustable length, 810 1150 mm
  - round plastic overhead shower plate, Ø 200 mm
  - $\circ\,$  ball-joint adjustable angle of overhead shower plate
  - Ferro Easy Clean System easy limescale removal
- Shower:
  - 3-function round shower handle
  - streams: rain, massage, mixed
  - sliding handle made of plastic with adjustable shower handle angle
  - Ferro Easy Clean System easy limescale removal
  - $\circ\,$  150 cm steel braided shower hose
- Shower switch:
  - $\circ\,$  brass switch with ceramic head
- chrome