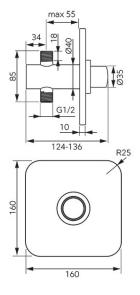

## Individual packaging: 1, package with bar code allowing for retail sale

- Anti Vandal System securing the rosette against unauthorized disassembly
- flow time factory setting: 30 s.
- outflow time: adjustable from 25 35 s
- min. water flow at dynamic pressure of 0.3 MPa (3 bar): 11 L/min.
- max. water temperature: 90°C
- recommended water temperature: 65°C
- recommended dynamic pressure range: 0,1 MPa  $\leq$  P  $\leq$  0,5 MPa
- max. static pressure: 1 MPa (10 bar)
- flow time at dynamic pressure 0.3 MPa (3 bar): Regulated 30 + 5/-10 s
- starting force (button push): up to 41  $\ensuremath{\mathsf{N}}$
- water inlet connection 2 x G1/2 MT