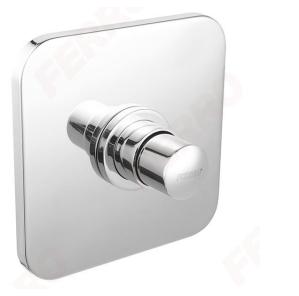

## Code: **Z503SQ**

Presstige Pro - built-in shower valve with time flow control

https://www.ferrocompany.com/product-6371-Z503SQ.html

## Individual packaging: 1, package with bar code allowing for retail sale

- Anti Vandal System securing the rosette against unauthorized disassembly
- flow time factory setting: 30 s.
- outflow time: adjustable from 25 35 s
- min. water flow at dynamic pressure of 0.3 MPa (3 bar): 11 L/min.
- max. water temperature: 90°C
- recommended water temperature: 65°C
- recommended dynamic pressure range: 0,1 MPa  $\leq$  P  $\leq$  0,5 MPa
- max. static pressure: 1 MPa (10 bar)
- flow time at dynamic pressure 0.3 MPa (3 bar): Regulated 30 + 5/-10 s
- starting force (button push): up to 41  $\ensuremath{\mathsf{N}}$
- water inlet connection 2 x G1/2 MT