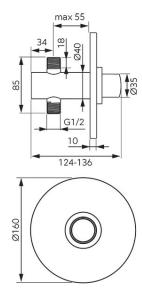

## Individual packaging: 1, package with bar code allowing for retail sale

- Anti Vandal System securing the rosette against unauthorized disassembly
- flow time factory setting: 30 s.
- outflow time: adjustable from 25 35 s
- min. water flow at dynamic pressure of 0.3 MPa (3 bar): 11 L/min.
- max. water temperature: 90°C
- recommended water temperature: 65°C
- recommended dynamic pressure range: 0,1 MPa  $\leq$  P  $\leq$  0,5 MPa
- max. static pressure: 1 MPa (10 bar)
- $\bullet$  flow time at dynamic pressure 0.3 MPa (3 bar): Regulated 30 + 5/-10 s
- starting force (button push): up to 41 N
- water inlet connection 2 x G1/2 MT