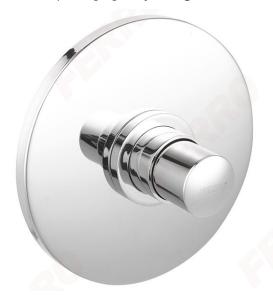

## Presstige Pro - built-in shower valve with time flow control

https://www.ferrocompany.com/product-6370-Z503.html

## Individual packaging: 1, package with bar code allowing for retail sale

- Anti Vandal System securing the rosette against unauthorized disassembly
- flow time factory setting: 30 s.
- outflow time: adjustable from 25 35 s
- min. water flow at dynamic pressure of 0.3 MPa (3 bar): 11 L/min.
- max. water temperature: 90°C
- recommended water temperature: 65°C
- recommended dynamic pressure range: 0,1 MPa  $\leq$  P  $\leq$  0,5 MPa
- max. static pressure: 1 MPa (10 bar)
- $\bullet$  flow time at dynamic pressure 0.3 MPa (3 bar): Regulated 30 + 5/-10 s
- starting force (button push): up to 41 N
- water inlet connection 2 x G1/2 MT