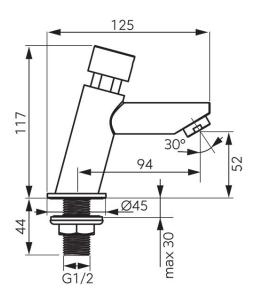

## Individual packaging: 1, package with bar code allowing for retail sale

- flow time factory setting: 15 s.
- outflow time: adjustable from 10 20 s
- min. water flow at dynamic pressure of 0.3 MPa (3 bar): 11 l/min.
- max. water temperature: 90°C
- recommended water temperature: 65°C
- recommended dynamic pressure range: 0,1 MPa ≤ P ≤ 0,5 MPa
- max. static pressure: 1 MPa (10 bar)
- flow time at dynamic pressure 0.3 MPa (3 bar): Regulated 15  $\pm$  5 s
- starting force (button push): up to 65 N
- water inlet connection 1 x G1/2 MT
- recommended mixers:
  - ∘ MM10 3/8" mechanical mixer
  - o MT15B 1/2" thermostatic mixer