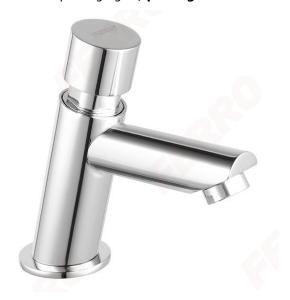

Code: **Z501** 

Presstige Pro - automatic shut-off washbasin mixer with water flow control

https://www.ferrocompany.com/product-6368-Z501.html