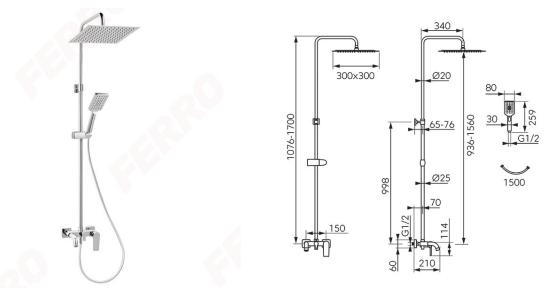

## Individual packaging: 1, package with bar code allowing for retail sale

- Rainfall shower:
  - rainfall steel head SLIM 300 x 300 mm
  - regulated length of metal bar 1076 1700 mm
  - regulated height rainfall head adjusting the height of the set to your height
  - regulated distance of rainfall from wall allowing easy mounting
  - ball-joint adjustable angle of overhead shower plate
  - Ferro Easy Clean System easy limescale removal
- Shower:
  - o 3-function shower handle streams: rain, massage, mixed
  - switching streams by the button
  - Ferro Easy Clean System easy limescale removal
  - $\circ$  150 cm PVC shower hose
- Bath mixer:
  - ceramic cartridge
    - $\circ\,$  ceramic switch with metal holder, 3 function: rainfall/ shower / bath tub
    - $\circ$  wall-mounting
    - $\circ\,$  G1/2 eccentric connection spacing 150  $\pm$  20 mm
    - rainfall connection upper fitting
    - $\circ\,$  G1/2 shower connection bottom fitting
- chrome