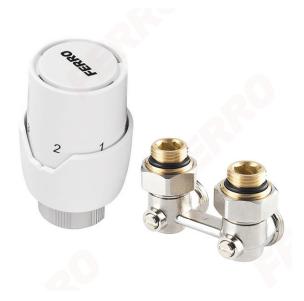

## Code: ZTV21

## Thermostatic set for bottom connected radiators, angle

https://www.ferrocompany.com/product-6362-ZTV21.html

Individual packaging: 1, package with bar code allowing for retail sale

Collective packaginig: 40

- Elements of the set:
  - thermostatic head with M30x1,5 connection (suitable for Heimeier type thermostatic inserts)
  - o universal angle connection valve
- Technical specifications:
  - connections 3/4" M x F3/4" F or 3/4" M x 1/2" M reduction nipples included
  - conical sealing
  - o ball shut-off valves
  - nominal pressure: 1,0 MPa (10 bar)
    maximum working temperature: 100°C
    maximum ambient temperature: 50°C
  - o adjustment scale: 0-5
  - o temperature adjustment range: 0-28°C
  - ∘ antifreeze protection: ~ 6°C