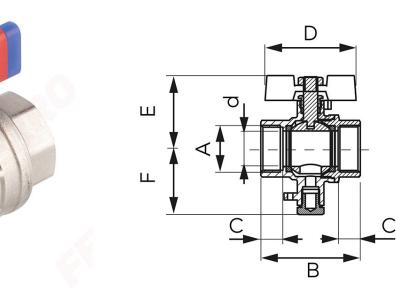

| Index  | DN | A    | d [mm] | C [mm] | D [mm] | B [mm] | E [mm] | F [mm] | Kvs [m3/h] | Individ. pack. | Bulk pack. |
|--------|----|------|--------|--------|--------|--------|--------|--------|------------|----------------|------------|
| KFPMT1 | 15 | G1/2 | 15     | 12     | 50,5   | 38     | 51,3   | 37,2   | 7,17       | 12             | 120        |
| KFPMT2 | 20 | G3/4 | 20     | 12,5   | 56,1   | 41,1   | 51,3   | 37,2   | 15,37      | 12             | 60         |