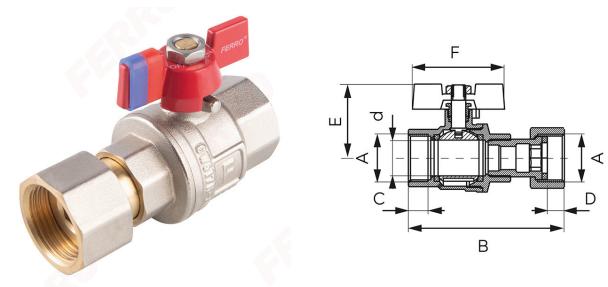

| Index   | DN | A    | d [mm] | C [mm] | D [mm] | B [mm] | E [mm] | F [mm] | Kvs [m3/h] | Individ. pack. | Bulk pack. |
|---------|----|------|--------|--------|--------|--------|--------|--------|------------|----------------|------------|
| KFPM1SG | 15 | G1/2 | 15     | 12,5   | 11     | 70     | 37,9   | 51,3   | 4,21       | 10             | 100        |
| KFPM2SG | 20 | G3/4 | 20     | 15     | 11     | 74,5   | 41,3   | 51,3   | 8,65       | 6              | 60         |