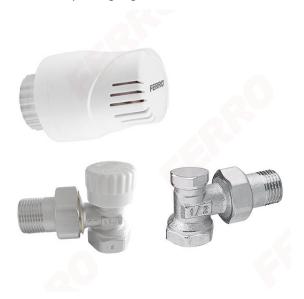

## Code: **ZTMN02-16**

Angle 1/2" thermostatic set with presetting valve and thermostatic head with 16°C limit

https://www.ferrocompany.com/product-6178-ZTMN0216.html

Individual packaging: 1, package with bar code allowing for retail sale

Collective packaginig: 16

- Elements of the set:
  - o GT12-16 thermostatic head with M30 x 1.5 connection
  - ZT5Y angle thermostatic valve, with presetting
  - ZK2Y angle cut-off valve
- Technical parameters:
  - o max. working temperature: 100°C
  - o max. working pressure: 1 MPa (10 bar)
  - o max. ambient temperature: 50°C
  - o scale of adjustment: 2 5
  - o adjustment range: 16°C 29°C
  - o valve connection diameter: 1/2"