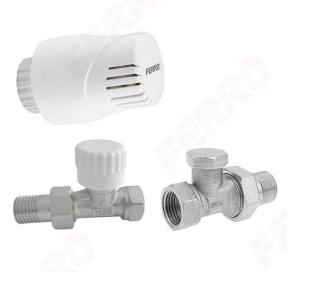

## Code: ZTMN01-16

Straight 1/2" thermostatic set with presetting valve and thermostatic head with 16°C limit

https://www.ferrocompany.com/product-6177-ZTMN0116.html

## Individual packaging: 1, package with bar code allowing for retail sale

Collective packaginig: 16

- Elements of the set:
  - $\,\circ\,$  GT12-16 thermostatic head with M30 x 1.5 connection
  - ZT2Y thermostatic straight valve with presetting
  - ZP2Y straight cut-off valve
- Technical parameters:
  - $\circ\,$  max. working temperature: 100°C
  - $\circ\,$  max. working pressure: 1 MPa (10 bar)
  - $\circ\,$  max. ambient temperature: 50°C
  - $\circ$  scale of adjustment: 2 5
  - adjustment range: up to 30°C
  - $\circ\,$  valve connection diameter: 1/2"