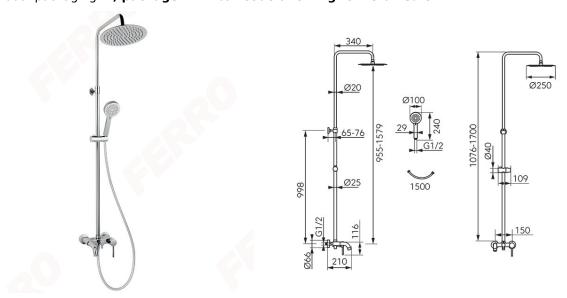

#### • Rainfall shower:

- o rainfall steel head SLIM Ø 250 mm
- o regulated length of metal bar 1076 1700 mm
- o regulated height rainfall head adjusting the height of the set to your height
- o regulated distance of rainfall from wall allowing easy mounting
- o ball-joint adjustable angle of overhead shower plate
- o Ferro Easy Clean System easy limescale removal

## • Shower:

- o shower handle diameter 100 mm
- o 3-function shower handle streams: rain, massage, mixed
- Ferro Easy Clean System easy limescale removal
- ∘ 150 cm PVC shower hose

#### • Bath mixer:

- o ceramic cartridge
- $\circ\,$  ceramic switch with metal holder, 3 function: rainfall/ shower / bath tub
- wall-mounting
- $\circ$  G1/2 eccentric connection spacing 150  $\pm$  20 mm
- o rainfall connection upper fitting
- $\circ$  G1/2 shower connection bottom fitting
- chrome